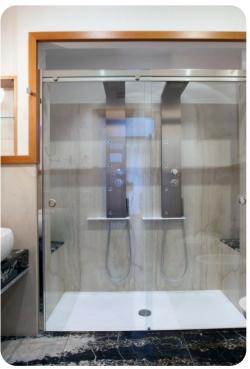

#### Bedrooms

#### First floor

- Bedroom 1 King-size bed; en-suite bathroom
- Bedroom 2 Queen-size bed; en-suite bathroom
- Bedroom 3 King-size bed; en-suite bathroom. Access to private terrace.
- Bedroom 4 Queen-size bed; en-suite bathroom. Access to private balcony.
- Bedroom 5 2 twin beds; en-suite bathroom. Access to private balcony.

#### Second floor

• Bedroom 6 - Queen-size bed; en-suite bathroom. Access to private balcony.