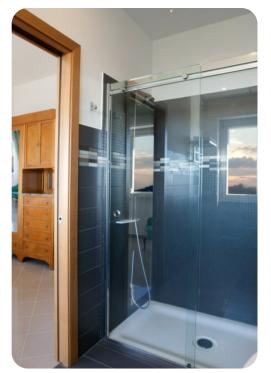

#### First floor

- Bedroom 1 King-size bed; en-suite bathroom
- Bedroom 2 Queen-size bed; en-suite bathroom
- Bedroom 3 King-size bed; en-suite bathroom. Access to private terrace.
- Bedroom 4 Queen-size bed; en-suite bathroom. Access to private balcony.
- Bedroom 5 2 twin beds; en-suite bathroom. Access to private balcony.

#### Second floor

• Bedroom 6 - Queen-size bed; en-suite bathroom. Access to private balcony.