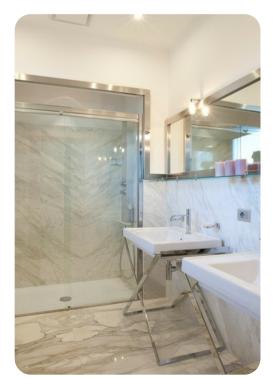

#### First floor

- Bedroom 1 King-size bed; en-suite bathroom
- Bedroom 2 Queen-size bed; en-suite bathroom
- Bedroom 3 King-size bed; en-suite bathroom. Access to private terrace.
- Bedroom 4 Queen-size bed; en-suite bathroom. Access to private balcony.
- Bedroom 5 2 twin beds; en-suite bathroom. Access to private balcony.

#### Second floor

• Bedroom 6 - Queen-size bed; en-suite bathroom. Access to private balcony.