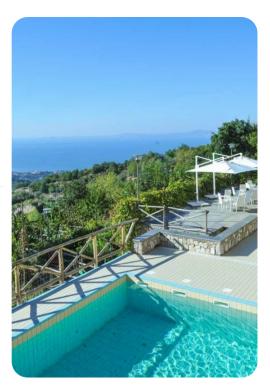

#### Outside area

- Private pool
- Hot tub
- Veranda
- Sunloungers
- Terrace
- Gazebo
- Alfresco dining area
- Outdoor lounge area
- Landscaped gardens