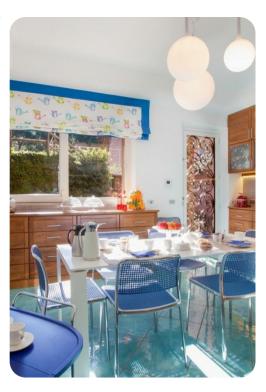

## Living area

- Open-plan living area
- Fully equipped kitchen
- Dining table and chairs
- Tastefully furnished living room with flat-screen TV and comfortable sofas

Annia | Page 2 of 8