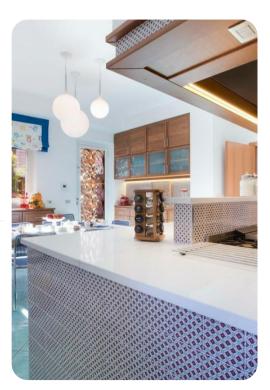

## Living area

- Open-plan living area
- Fully equipped kitchen
- Dining table and chairs
- Tastefully furnished living room with flat-screen TV and comfortable sofas

Annia | Page 2 of 8