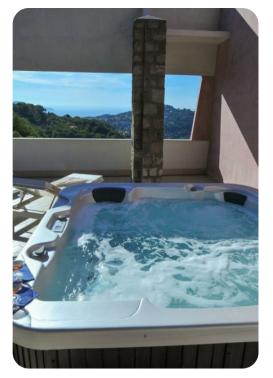

## Key features

- 6 bedrooms
- 6 bathrooms
- Sleeps 12
- Private pool
- Hot tub
- Housekeeping, gardener and pool maintenance
- Sea views

#### Outside area

- Private pool
- Hot tub
- Veranda
- Sunloungers
- Terrace
- Gazebo
- Alfresco dining area
- Outdoor lounge area
- Landscaped gardens