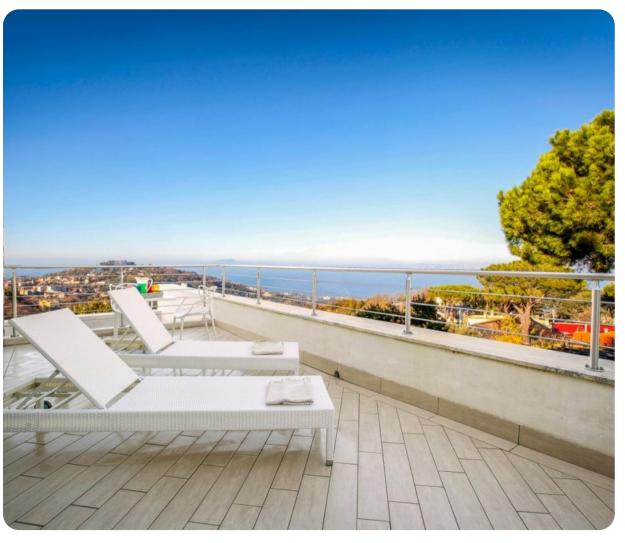

#### Outside area

- Private pool
- Hot tub
- Veranda
- Sunloungers
- Terrace
- Gazebo
- Alfresco dining area
- Outdoor lounge area
- Landscaped gardens