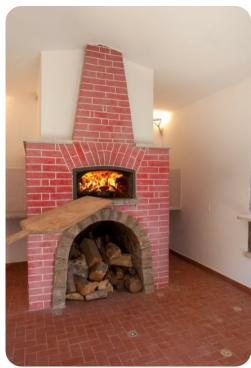

## Living area

- Open-plan living area
- Fully equipped kitchen
- Dining table and chairs
- Tastefully furnished living room with flat-screen TV and comfortable sofas

Annia | Page 2 of 8