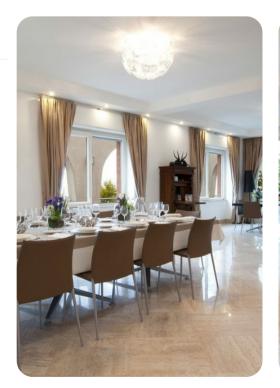

## Living area

- Open-plan living area
- Fully equipped kitchen
- Dining table and chairs
- Tastefully furnished living room with flat-screen TV and comfortable sofas

Annia | Page 2 of 8