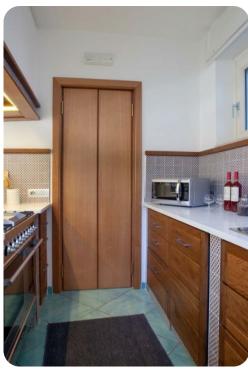

## Living area

- Open-plan living area
- Fully equipped kitchen
- Dining table and chairs
- Tastefully furnished living room with flat-screen TV and comfortable sofas

Annia | Page 2 of 8