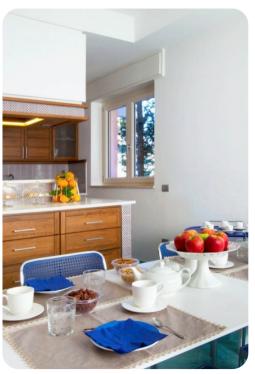

## Living area

- Open-plan living area
- Fully equipped kitchen
- Dining table and chairs
- Tastefully furnished living room with flat-screen TV and comfortable sofas

Annia | Page 2 of 8