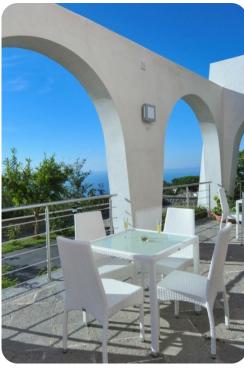

#### Outside area

- Private pool
- Hot tub
- Veranda
- Sunloungers
- Terrace
- Gazebo
- Alfresco dining area
- Outdoor lounge area
- Landscaped gardens