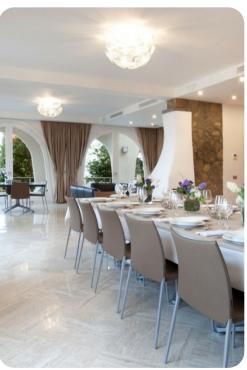

## Living area

- Open-plan living area
- Fully equipped kitchen
- Dining table and chairs
- Tastefully furnished living room with flat-screen TV and comfortable sofas

Annia | Page 2 of 8