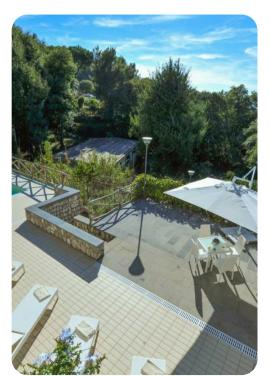

#### Outside area

- Private pool
- Hot tub
- Veranda
- Sunloungers
- Terrace
- Gazebo
- Alfresco dining area
- Outdoor lounge area
- Landscaped gardens