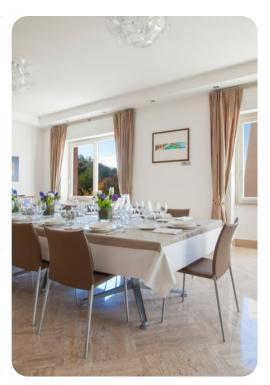

## Living area

- Open-plan living area
- Fully equipped kitchen
- Dining table and chairs
- Tastefully furnished living room with flat-screen TV and comfortable sofas

Annia | Page 2 of 8