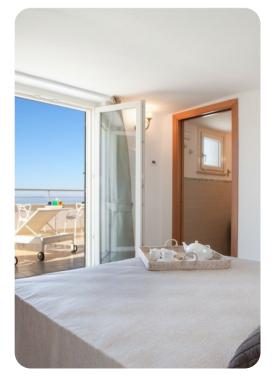

#### First floor

- Bedroom 1 King-size bed; en-suite bathroom
- Bedroom 2 Queen-size bed; en-suite bathroom
- Bedroom 3 King-size bed; en-suite bathroom. Access to private terrace.
- Bedroom 4 Queen-size bed; en-suite bathroom. Access to private balcony.
- Bedroom 5 2 twin beds; en-suite bathroom. Access to private balcony.

#### Second floor

• Bedroom 6 - Queen-size bed; en-suite bathroom. Access to private balcony.