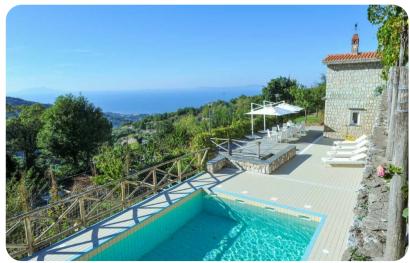

#### Outside area

- Private pool
- Hot tub
- Veranda
- Sunloungers
- Terrace
- Gazebo
- Alfresco dining area
- Outdoor lounge area
- Landscaped gardens