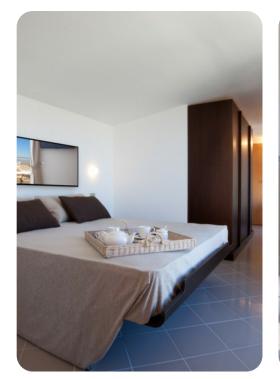

#### Bedrooms

#### First floor

- Bedroom 1 King-size bed; en-suite bathroom
- Bedroom 2 Queen-size bed; en-suite bathroom
- Bedroom 3 King-size bed; en-suite bathroom. Access to private terrace.
- Bedroom 4 Queen-size bed; en-suite bathroom. Access to private balcony.
- Bedroom 5 2 twin beds; en-suite bathroom. Access to private balcony.

#### Second floor

• Bedroom 6 - Queen-size bed; en-suite bathroom. Access to private balcony.