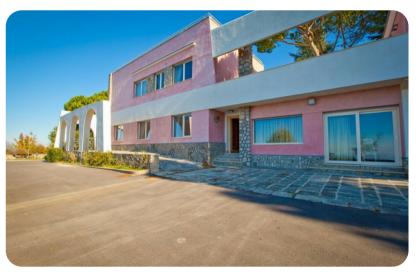

Sorrento Coast

# Annia

<u></u> 6 중 12







## Key features

- 6 bedrooms
- 6 bathrooms
- Sleeps 12
- Private pool
- Hot tub
- Housekeeping, gardener and pool maintenance
- Sea views

#### Bedrooms

#### First floor

- Bedroom 1 King-size bed; en-suite bathroom
- Bedroom 2 Queen-size bed; en-suite bathroom
- Bedroom 3 King-size bed; en-suite bathroom. Access to private terrace.
- Bedroom 4 Queen-size bed; en-suite bathroom. Access to private balcony.
- Bedroom 5 2 twin beds; en-suite bathroom. Access to private balcony.

#### Second floor

• Bedroom 6 - Queen-size bed; en-suite bathroom. Access to private balcony.

## Living area

- Open-plan living area
- Fully equipped kitchen
- Dining table and chairs
- Tastefully furnished living room with flat-screen TV and comfortable sofas









Annia | Page 2 of 8

#### Outside area