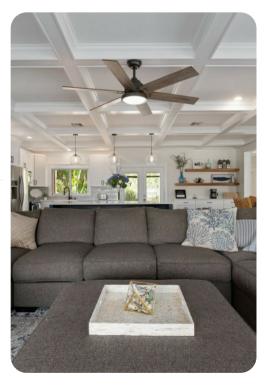

# Living areas

- The living room has a large sectional sofa as well as a 65" smart TV.
- The main area upstairs, the family room, offers comfortable seating options and a 55" Smart TV.
- The modern kitchen has plenty of counter space for more than one chef, as well as everything you will need to prepare gourmet meals including all-new stainless steel appliances.
- Use the wine cooler to keep your favorite beverage cold.
- The dining room table has seating for 6 with additional seating around the bar area. This area also has a half bath.