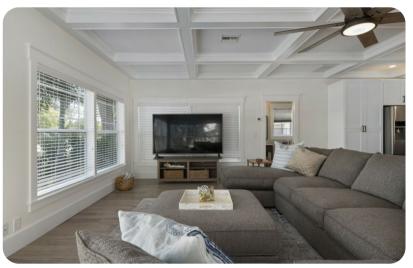

# Living areas

- The living room has a large sectional sofa as well as a 65" smart TV.
- The main area upstairs, the family room, offers comfortable seating options and a 55" Smart TV.
- The modern kitchen has plenty of counter space for more than one chef, as well as everything you will need to prepare gourmet meals including all-new stainless steel appliances.
- Use the wine cooler to keep your favorite beverage cold.
- The dining room table has seating for 6 with additional seating around the bar area. This area also has a half bath.