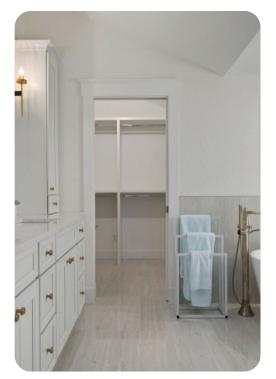

## **Bedrooms**

- The master suite offers a King size bed, along with a 55" smart TV and seating area. The ensuite offers a double vanity sinks a stunning walk-in shower and a standalone tub.
- Bedrooms 2 and 3 offer a Queen size bed
- The fourth bedroom offers a bunk bed with a full-size mattress on the bottom and a twin on the top.
- Additional sleeping is also available on the sleeper sofa in the upstairs main area.
- Two shared bathrooms are located in this section as well.