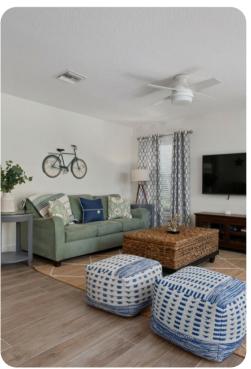

# Living areas

- The living room has a large sectional sofa as well as a 65" smart TV.
- The main area upstairs, the family room, offers comfortable seating options and a 55" Smart TV.
- The modern kitchen has plenty of counter space for more than one chef, as well as everything you will need to prepare gourmet meals including all-new stainless steel appliances.
- Use the wine cooler to keep your favorite beverage cold.
- The dining room table has seating for 6 with additional seating around the bar area. This area also has a half bath.