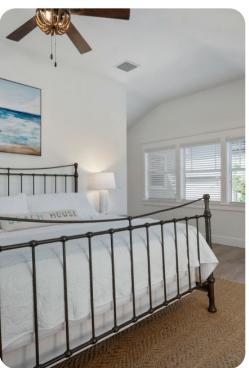

## **Bedrooms**

- The master suite offers a King size bed, along with a 55" smart TV and seating area. The ensuite offers a double vanity sinks a stunning walk-in shower and a standalone tub.
- Bedrooms 2 and 3 offer a Queen size bed
- The fourth bedroom offers a bunk bed with a full-size mattress on the bottom and a twin on the top.
- Additional sleeping is also available on the sleeper sofa in the upstairs main area.
- Two shared bathrooms are located in this section as well.