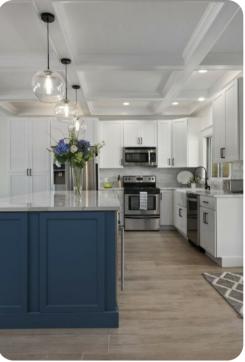

# Living areas

- The living room has a large sectional sofa as well as a 65" smart TV.
- The main area upstairs, the family room, offers comfortable seating options and a 55" Smart TV.
- The modern kitchen has plenty of counter space for more than one chef, as well as everything you will need to prepare gourmet meals including all-new stainless steel appliances.
- Use the wine cooler to keep your favorite beverage cold.
- The dining room table has seating for 6 with additional seating around the bar area. This area also has a half bath.