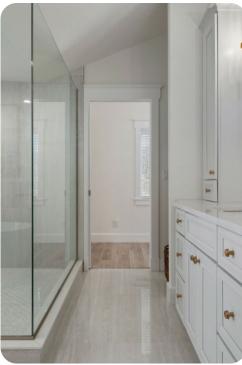

## **Bedrooms**

- The master suite offers a King size bed, along with a 55" smart TV and seating area. The ensuite offers a double vanity sinks a stunning walk-in shower and a standalone tub.
- Bedrooms 2 and 3 offer a Queen size bed
- The fourth bedroom offers a bunk bed with a full-size mattress on the bottom and a twin on the top.
- Additional sleeping is also available on the sleeper sofa in the upstairs main area.
- Two shared bathrooms are located in this section as well.