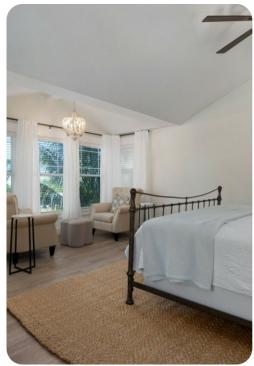

## **Bedrooms**

- The master suite offers a King size bed, along with a 55" smart TV and seating area. The ensuite offers a double vanity sinks a stunning walk-in shower and a standalone tub.
- Bedrooms 2 and 3 offer a Queen size bed
- The fourth bedroom offers a bunk bed with a full-size mattress on the bottom and a twin on the top.
- Additional sleeping is also available on the sleeper sofa in the upstairs main area.
- Two shared bathrooms are located in this section as well.