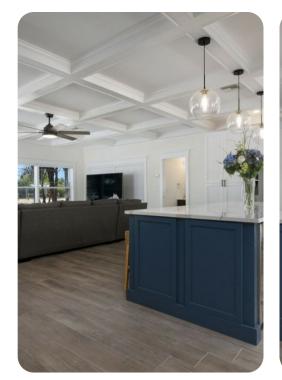

# Living areas

- The living room has a large sectional sofa as well as a 65" smart TV.
- The main area upstairs, the family room, offers comfortable seating options and a 55" Smart TV.
- The modern kitchen has plenty of counter space for more than one chef, as well as everything you will need to prepare gourmet meals including all-new stainless steel appliances.
- Use the wine cooler to keep your favorite beverage cold.
- The dining room table has seating for 6 with additional seating around the bar area. This area also has a half bath.