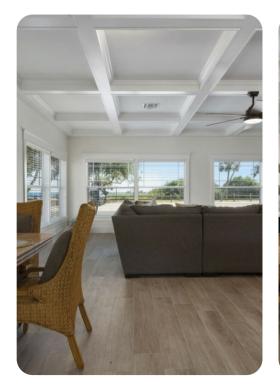

# Living areas

- The living room has a large sectional sofa as well as a 65" smart TV.
- The main area upstairs, the family room, offers comfortable seating options and a 55" Smart TV.
- The modern kitchen has plenty of counter space for more than one chef, as well as everything you will need to prepare gourmet meals including all-new stainless steel appliances.
- Use the wine cooler to keep your favorite beverage cold.
- The dining room table has seating for 6 with additional seating around the bar area. This area also has a half bath.