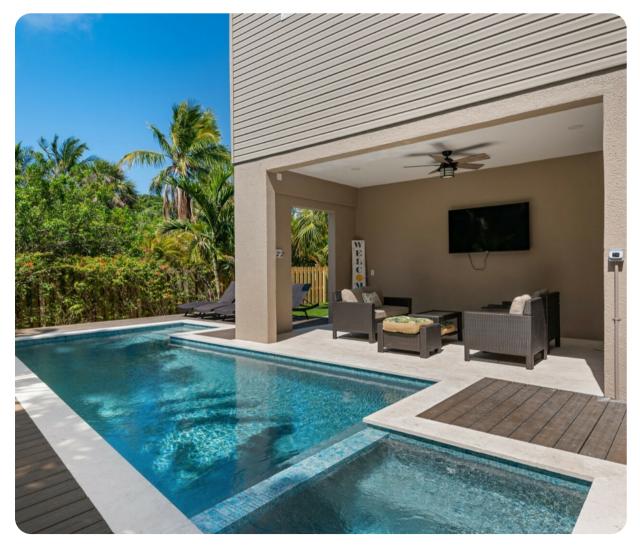

#### Outside area

- You will find the recently added pool with two additional seating areas under a covered porch offering pleasant shade and an alfresco dining area.
- The outside area also offers a putting green, a large flat screen tv, and a wet bar.
- An outdoor shower is also located outside perfect for rinsing off when coming home from a long day at the beach before jumping in the pool!
- The front porch overlooks the Bay.