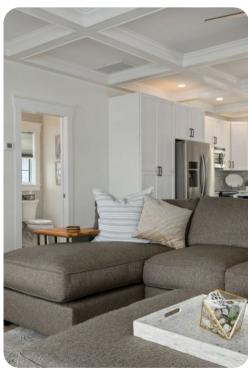

# Living areas

- The living room has a large sectional sofa as well as a 65" smart TV.
- The main area upstairs, the family room, offers comfortable seating options and a 55" Smart TV.
- The modern kitchen has plenty of counter space for more than one chef, as well as everything you will need to prepare gourmet meals including all-new stainless steel appliances.
- Use the wine cooler to keep your favorite beverage cold.
- The dining room table has seating for 6 with additional seating around the bar area. This area also has a half bath.