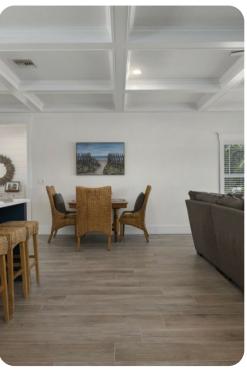

# Living areas

- The living room has a large sectional sofa as well as a 65" smart TV.
- The main area upstairs, the family room, offers comfortable seating options and a 55" Smart TV.
- The modern kitchen has plenty of counter space for more than one chef, as well as everything you will need to prepare gourmet meals including all-new stainless steel appliances.
- Use the wine cooler to keep your favorite beverage cold.
- The dining room table has seating for 6 with additional seating around the bar area. This area also has a half bath.