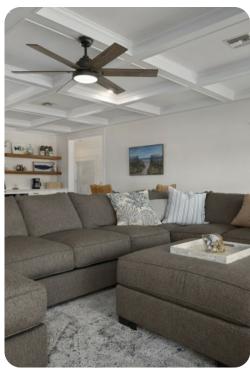

# Living areas

- The living room has a large sectional sofa as well as a 65" smart TV.
- The main area upstairs, the family room, offers comfortable seating options and a 55" Smart TV.
- The modern kitchen has plenty of counter space for more than one chef, as well as everything you will need to prepare gourmet meals including all-new stainless steel appliances.
- Use the wine cooler to keep your favorite beverage cold.
- The dining room table has seating for 6 with additional seating around the bar area. This area also has a half bath.