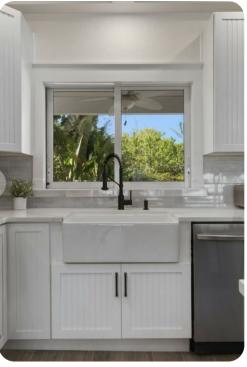

# Living areas

- The living room has a large sectional sofa as well as a 65" smart TV.
- The main area upstairs, the family room, offers comfortable seating options and a 55" Smart TV.
- The modern kitchen has plenty of counter space for more than one chef, as well as everything you will need to prepare gourmet meals including all-new stainless steel appliances.
- Use the wine cooler to keep your favorite beverage cold.
- The dining room table has seating for 6 with additional seating around the bar area. This area also has a half bath.