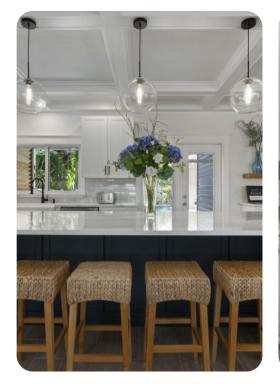

# Living areas

- The living room has a large sectional sofa as well as a 65" smart TV.
- The main area upstairs, the family room, offers comfortable seating options and a 55" Smart TV.
- The modern kitchen has plenty of counter space for more than one chef, as well as everything you will need to prepare gourmet meals including all-new stainless steel appliances.
- Use the wine cooler to keep your favorite beverage cold.
- The dining room table has seating for 6 with additional seating around the bar area. This area also has a half bath.