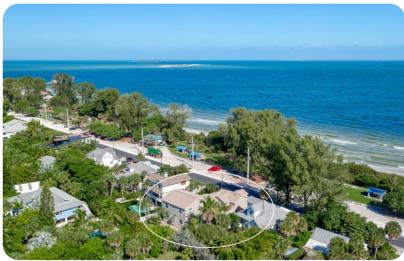

#### Outside area

- You will find the recently added pool with two additional seating areas under a covered porch offering pleasant shade and an alfresco dining area.
- The outside area also offers a putting green, a large flat screen tv, and a wet bar.
- An outdoor shower is also located outside perfect for rinsing off when coming home from a long day at the beach before jumping in the pool!
- The front porch overlooks the Bay.