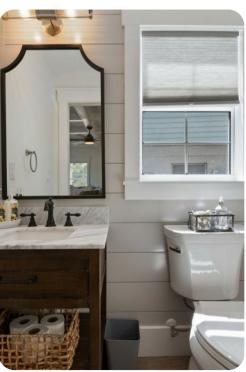

## **Bedrooms**

- The master suite offers a King size bed, along with a 55" smart TV and seating area. The ensuite offers a double vanity sinks a stunning walk-in shower and a standalone tub.
- Bedrooms 2 and 3 offer a Queen size bed
- The fourth bedroom offers a bunk bed with a full-size mattress on the bottom and a twin on the top.
- Additional sleeping is also available on the sleeper sofa in the upstairs main area.
- Two shared bathrooms are located in this section as well.