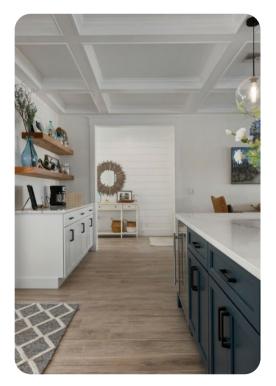

# Living areas

- The living room has a large sectional sofa as well as a 65" smart TV.
- The main area upstairs, the family room, offers comfortable seating options and a 55" Smart TV.
- The modern kitchen has plenty of counter space for more than one chef, as well as everything you will need to prepare gourmet meals including all-new stainless steel appliances.
- Use the wine cooler to keep your favorite beverage cold.
- The dining room table has seating for 6 with additional seating around the bar area. This area also has a half bath.