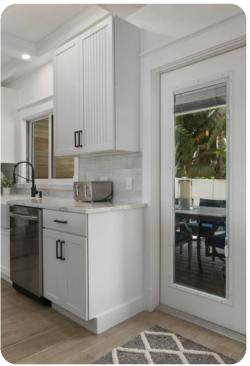

# Living areas

- The living room has a large sectional sofa as well as a 65" smart TV.
- The main area upstairs, the family room, offers comfortable seating options and a 55" Smart TV.
- The modern kitchen has plenty of counter space for more than one chef, as well as everything you will need to prepare gourmet meals including all-new stainless steel appliances.
- Use the wine cooler to keep your favorite beverage cold.
- The dining room table has seating for 6 with additional seating around the bar area. This area also has a half bath.