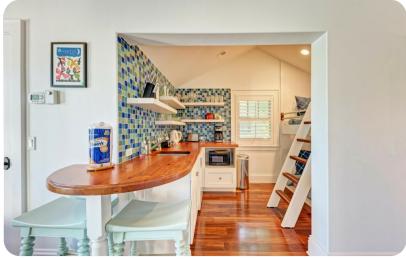

#### Living area

- Open-plan living area
- Tastefully furnished living room with comfortable sofas and TV
- Kitchenette
- Breakfast bar with seating
- Dining table and chairs
- Balcony with alfresco dining