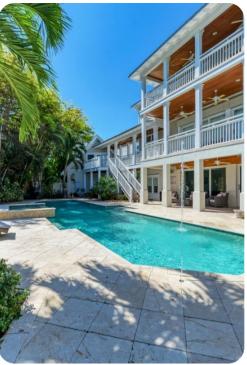

# Anna Maria 16

### **Key Features**

- 2 bedrooms
- 1 bathrooms
- Sleeps 4
- Private pool
- Hot tub
- Private boat dock

#### **Outdoor Area**

- Private pool
- Hot tub
- Sun loungers
- Outdoor kitchen
- Alfresco dining
- Private boat dock