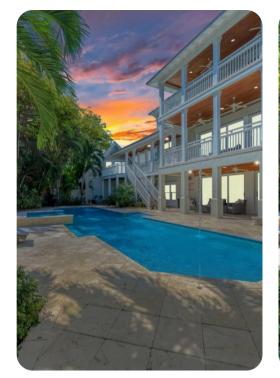

# Anna Maria 16

### **Key Features**

- 2 bedrooms
- 1 bathrooms
- Sleeps 4
- Private pool
- Hot tub
- Private boat dock

#### **Outdoor Area**

- Private pool
- Hot tub
- Sun loungers
- Outdoor kitchen
- Alfresco dining
- Private boat dock