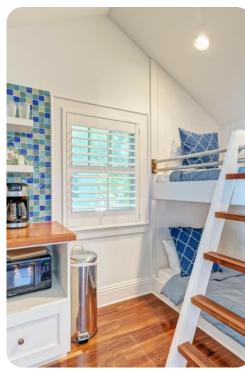

O Anna Maria

# Anna Maria 16







### **Key Features**

- 2 bedrooms
- 1 bathrooms
- Sleeps 4
- Private pool
- Hot tub
- Private boat dock

#### Bedrooms

- Bedroom 1 Queen-size bed
- Bedroom 2 Bunk bed (Twin/Twin)

#### Living area

- Open-plan living area
- Tastefully furnished living room with comfortable sofas and TV
- Kitchenette
- Breakfast bar with seating
- Dining table and chairs
- Balcony with alfresco dining

#### **Outdoor Area**

- Private pool
- Hot tub
- Sun loungers
- Outdoor kitchen
- Alfresco dining
- Private boat dock











## General

- Air conditioning
- Bedding and towels provided
- Complimentary wifi
- Private parking









Anna Maria 16 | Page 3 of 8









Anna Maria 16 | Page 4 of 8









Anna Maria 16 | Page 5 of 8









Anna Maria 16 | Page 6 of 8









Anna Maria 16 | Page 7 of 8









Anna Maria 16 | Page 8 of 8