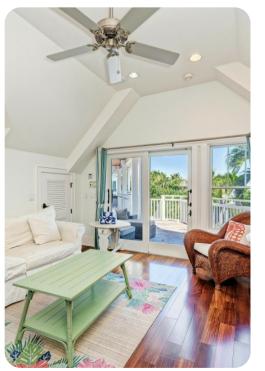

#### Living area

- Open-plan living area
- Tastefully furnished living room with comfortable sofas and TV
- Kitchenette
- Breakfast bar with seating
- Dining table and chairs
- Balcony with alfresco dining