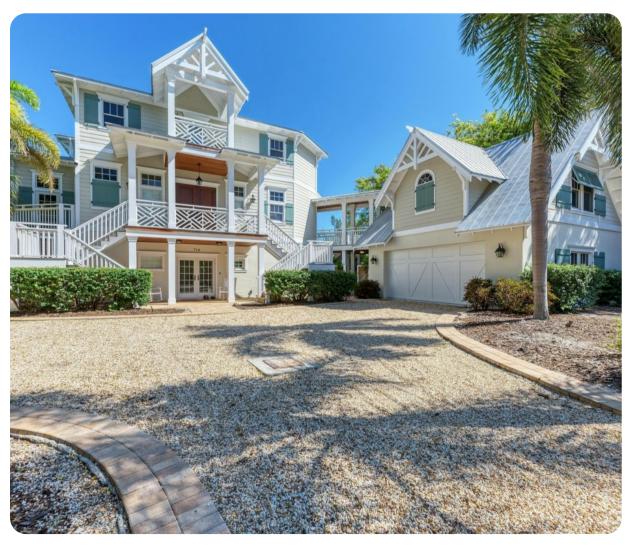

O Anna Maria

# Anna Maria 16







### **Key Features**

- 2 bedrooms
- 1 bathrooms
- Sleeps 4
- Private pool
- Hot tub
- Private boat dock

#### Bedrooms

- Bedroom 1 Queen-size bed
- Bedroom 2 Bunk bed (Twin/Twin)

#### Living area

- Open-plan living area
- Tastefully furnished living room with comfortable sofas and TV
- Kitchenette
- Breakfast bar with seating
- Dining table and chairs
- Balcony with alfresco dining

#### **Outdoor Area**

- Private pool
- Hot tub
- Sun loungers
- Outdoor kitchen
- Alfresco dining
- Private boat dock











## General

- Air conditioning
- Bedding and towels provided
- Complimentary wifi
- Private parking









Anna Maria 16 | Page 3 of 8









Anna Maria 16 | Page 4 of 8









Anna Maria 16 | Page 5 of 8









Anna Maria 16 | Page 6 of 8









Anna Maria 16 | P