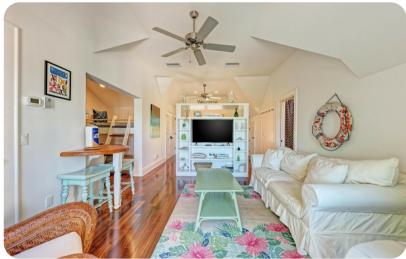

#### Living area

- Open-plan living area
- Tastefully furnished living room with comfortable sofas and TV
- Kitchenette
- Breakfast bar with seating
- Dining table and chairs
- Balcony with alfresco dining