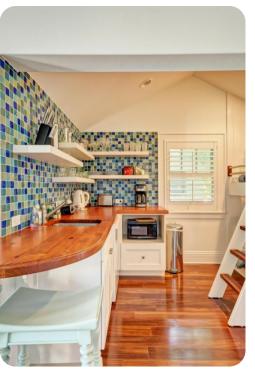

#### Living area

- Open-plan living area
- Tastefully furnished living room with comfortable sofas and TV
- Kitchenette
- Breakfast bar with seating
- Dining table and chairs
- Balcony with alfresco dining