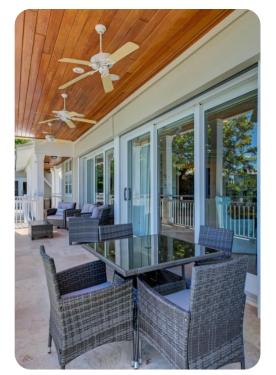

#### Living area

- Open-plan living area
- Tastefully furnished living room with comfortable sofas and TV
- Kitchenette
- Breakfast bar with seating
- Dining table and chairs
- Balcony with alfresco dining

#### **Outdoor Area**

- Private pool
- Hot tub
- Sun loungers
- Outdoor kitchen
- Alfresco dining
- Private boat dock