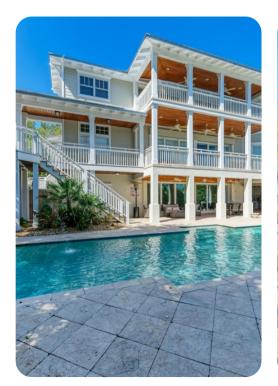

# Anna Maria 16

### **Key Features**

- 2 bedrooms
- 1 bathrooms
- Sleeps 4
- Private pool
- Hot tub
- Private boat dock

#### **Outdoor Area**

- Private pool
- Hot tub
- Sun loungers
- Outdoor kitchen
- Alfresco dining
- Private boat dock