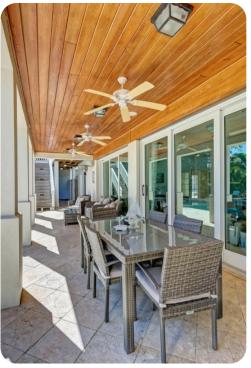

#### Living area

- Open-plan living area
- Tastefully furnished living room with comfortable sofas and TV
- Kitchenette
- Breakfast bar with seating
- Dining table and chairs
- Balcony with alfresco dining

#### **Outdoor Area**

- Private pool
- Hot tub
- Sun loungers
- Outdoor kitchen
- Alfresco dining
- Private boat dock