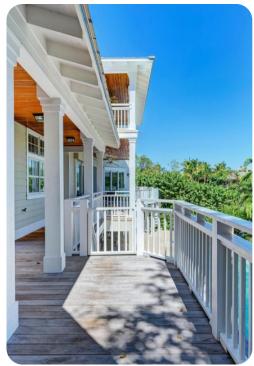

#### Living area

- Open-plan living area
- Tastefully furnished living room with comfortable sofas and TV
- Kitchenette
- Breakfast bar with seating
- Dining table and chairs
- Balcony with alfresco dining