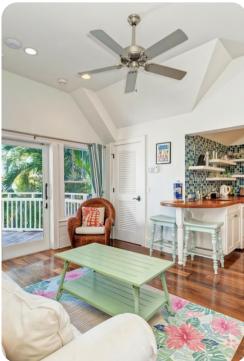

#### Living area

- Open-plan living area
- Tastefully furnished living room with comfortable sofas and TV
- Kitchenette
- Breakfast bar with seating
- Dining table and chairs
- Balcony with alfresco dining