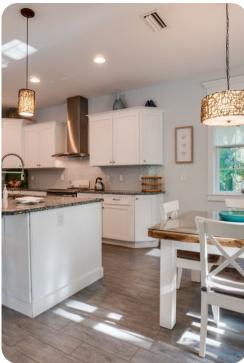

#### Living Area

- Open-plan living area
- Tastefully furnished living room with comfortable sofas and TV
- Fully equipped kitchen
- Breakfast bar with seating
- Dining table and chairs