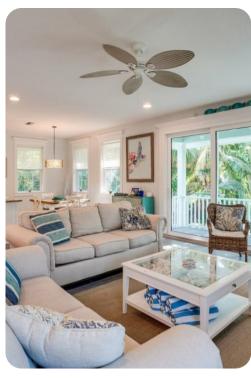

#### Living Area

- Open-plan living area
- Tastefully furnished living room with comfortable sofas and TV
- Fully equipped kitchen
- Breakfast bar with seating
- Dining table and chairs