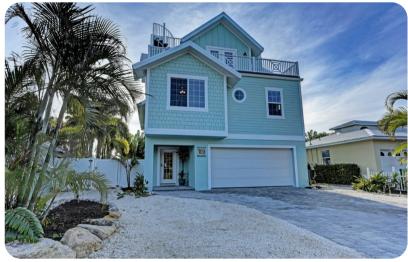

Anna Maria

# Anna Maria 15

<u>№ 4</u> <del>%</del> 4 % 12







### **Key Features**

- 4 bedrooms
- 4 bathrooms
- Sleeps 12
- Private pool

#### Bedrooms

- Bedroom 1 King-size bed
- Bedroom 2 King-size bed
- Bedroom 3 King-size bed
- Bedroom 4 2 bunk beds (Twin/Twin)

#### Living Area

- Open-plan living area
- Tastefully furnished living room with comfortable sofas and TV
- Fully equipped kitchen
- Breakfast bar with seating
- Dining table and chairs

#### **Outdoor Area**

- Private pool
- Sun loungers
- Covered lanai with alfresco dining and lounge area
- Outdoor kitchen
- Pool table









Anna Maria 15 | Page 2 of 8

## General

- Complimentary wifi
- Bedding and towels provided
- Parking is limited to 3 vehicles
- Washer / Dryer
- Hair Dryer
- Bikes









Anna Maria 15 | Page 3 of 8









Anna Maria 15 | Page 4 of 8









Anna Ma