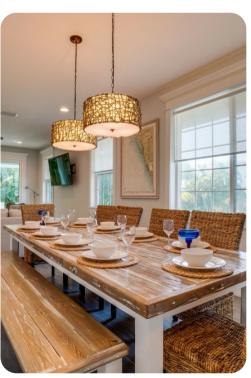

#### Living Area

- Open-plan living area
- Tastefully furnished living room with comfortable sofas and TV
- Fully equipped kitchen
- Breakfast bar with seating
- Dining table and chairs