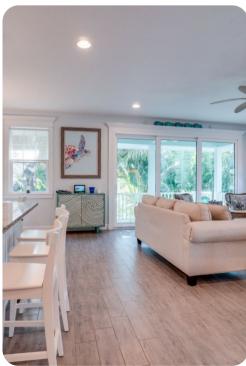

#### Living Area

- Open-plan living area
- Tastefully furnished living room with comfortable sofas and TV
- Fully equipped kitchen
- Breakfast bar with seating
- Dining table and chairs