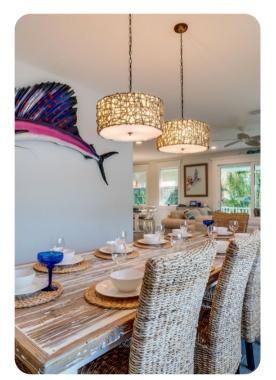

#### Living Area

- Open-plan living area
- Tastefully furnished living room with comfortable sofas and TV
- Fully equipped kitchen
- Breakfast bar with seating
- Dining table and chairs