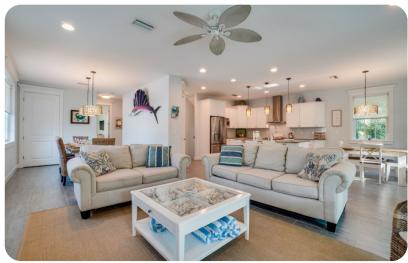

#### Living Area

- Open-plan living area
- Tastefully furnished living room with comfortable sofas and TV
- Fully equipped kitchen
- Breakfast bar with seating
- Dining table and chairs