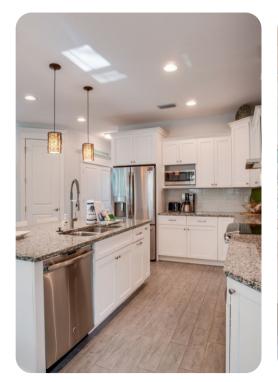

#### Living Area

- Open-plan living area
- Tastefully furnished living room with comfortable sofas and TV
- Fully equipped kitchen
- Breakfast bar with seating
- Dining table and chairs