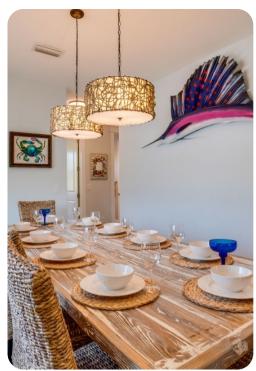

#### Living Area

- Open-plan living area
- Tastefully furnished living room with comfortable sofas and TV
- Fully equipped kitchen
- Breakfast bar with seating
- Dining table and chairs