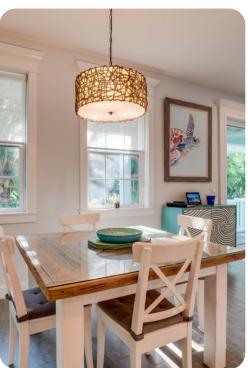

#### Living Area

- Open-plan living area
- Tastefully furnished living room with comfortable sofas and TV
- Fully equipped kitchen
- Breakfast bar with seating
- Dining table and chairs