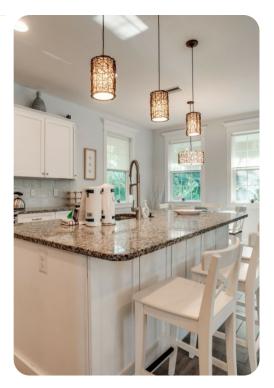

#### Living Area

- Open-plan living area
- Tastefully furnished living room with comfortable sofas and TV
- Fully equipped kitchen
- Breakfast bar with seating
- Dining table and chairs