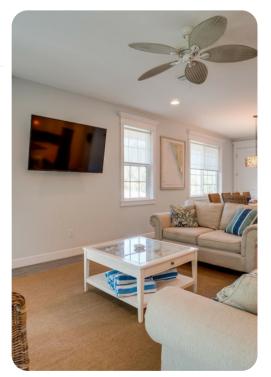

#### Living Area

- Open-plan living area
- Tastefully furnished living room with comfortable sofas and TV
- Fully equipped kitchen
- Breakfast bar with seating
- Dining table and chairs