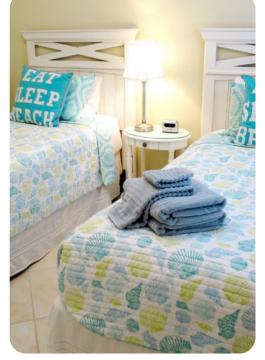

#### Bedrooms

- Bedroom 1 King-size bed; en-suite bathroom includes single vanity and bathtub/shower combination
- Bedroom 2 2 twin beds; adjacent bathroom includes single vanity and walk-in shower
- Bedroom 3 2 twin beds; adjacent bathroom includes single vanity and walk-in shower
- Bedroom 4 King-size bed; en-suite bathroom includes double vanity, walk-in shower and bathtub