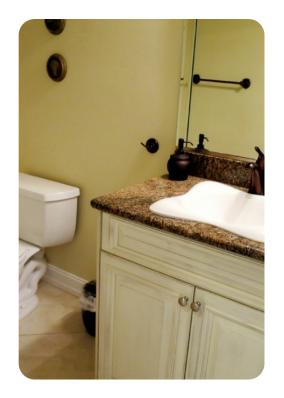

#### Bedrooms

- Bedroom 1 King-size bed; en-suite bathroom includes single vanity and bathtub/shower combination
- Bedroom 2 2 twin beds; adjacent bathroom includes single vanity and walk-in shower
- Bedroom 3 2 twin beds; adjacent bathroom includes single vanity and walk-in shower
- Bedroom 4 King-size bed; en-suite bathroom includes double vanity, walk-in shower and bathtub