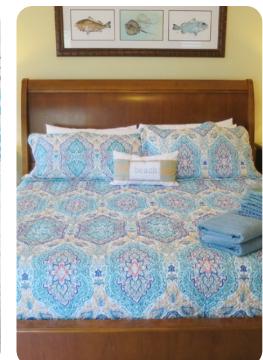

#### Bedrooms

- Bedroom 1 King-size bed; en-suite bathroom includes single vanity and bathtub/shower combination
- Bedroom 2 2 twin beds; adjacent bathroom includes single vanity and walk-in shower
- Bedroom 3 2 twin beds; adjacent bathroom includes single vanity and walk-in shower
- Bedroom 4 King-size bed; en-suite bathroom includes double vanity, walk-in shower and bathtub