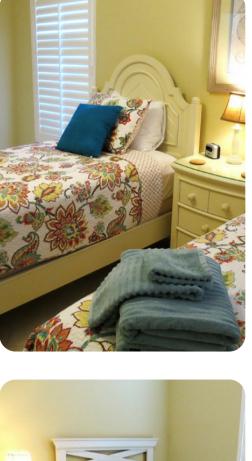

#### Bedrooms

- Bedroom 1 King-size bed; en-suite bathroom includes single vanity and bathtub/shower combination
- Bedroom 2 2 twin beds; adjacent bathroom includes single vanity and walk-in shower
- Bedroom 3 2 twin beds; adjacent bathroom includes single vanity and walk-in shower
- Bedroom 4 King-size bed; en-suite bathroom includes double vanity, walk-in shower and bathtub