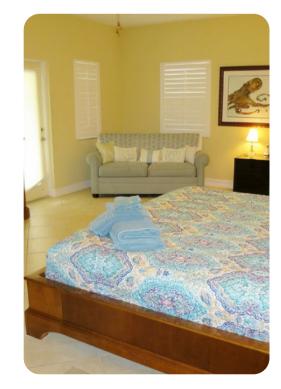

#### Bedrooms

- Bedroom 1 King-size bed; en-suite bathroom includes single vanity and bathtub/shower combination
- Bedroom 2 2 twin beds; adjacent bathroom includes single vanity and walk-in shower
- Bedroom 3 2 twin beds; adjacent bathroom includes single vanity and walk-in shower
- Bedroom 4 King-size bed; en-suite bathroom includes double vanity, walk-in shower and bathtub