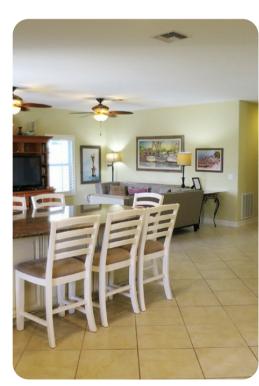

## Living area

- Open-plan living room with sleeper sofa and flat-screen TV
- Fully equipped kitchen with breakfast bar
- Dining table and chairs