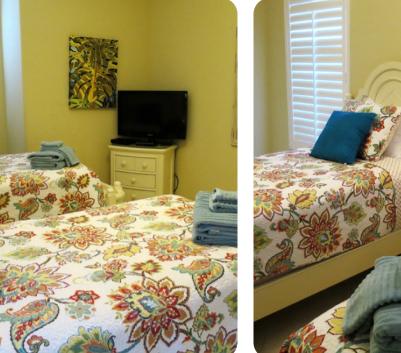

#### Bedrooms

- Bedroom 1 King-size bed; en-suite bathroom includes single vanity and bathtub/shower combination
- Bedroom 2 2 twin beds; adjacent bathroom includes single vanity and walk-in shower
- Bedroom 3 2 twin beds; adjacent bathroom includes single vanity and walk-in shower
- Bedroom 4 King-size bed; en-suite bathroom includes double vanity, walk-in shower and bathtub

## Home entertainment

• Flat-screen TVs in living area and bedrooms