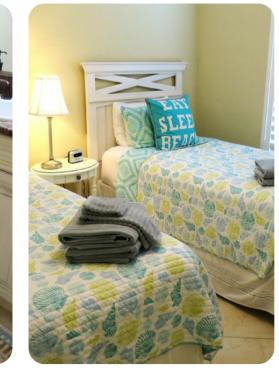

#### Bedrooms

- Bedroom 1 King-size bed; en-suite bathroom includes single vanity and bathtub/shower combination
- Bedroom 2 2 twin beds; adjacent bathroom includes single vanity and walk-in shower
- Bedroom 3 2 twin beds; adjacent bathroom includes single vanity and walk-in shower
- Bedroom 4 King-size bed; en-suite bathroom includes double vanity, walk-in shower and bathtub