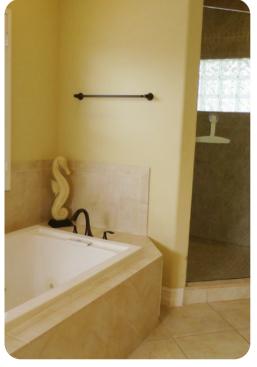

#### Bedrooms

- Bedroom 1 King-size bed; en-suite bathroom includes single vanity and bathtub/shower combination
- Bedroom 2 2 twin beds; adjacent bathroom includes single vanity and walk-in shower
- Bedroom 3 2 twin beds; adjacent bathroom includes single vanity and walk-in shower
- Bedroom 4 King-size bed; en-suite bathroom includes double vanity, walk-in shower and bathtub