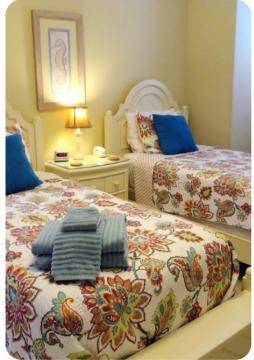

#### Bedrooms

- Bedroom 1 King-size bed; en-suite bathroom includes single vanity and bathtub/shower combination
- Bedroom 2 2 twin beds; adjacent bathroom includes single vanity and walk-in shower
- Bedroom 3 2 twin beds; adjacent bathroom includes single vanity and walk-in shower
- Bedroom 4 King-size bed; en-suite bathroom includes double vanity, walk-in shower and bathtub