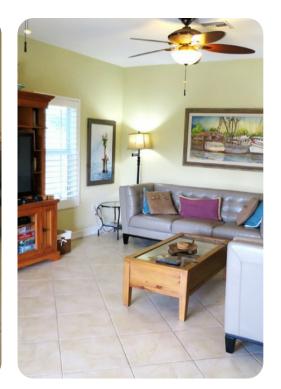

## Living area

- Open-plan living room with sleeper sofa and flat-screen TV
- Fully equipped kitchen with breakfast bar
- Dining table and chairs

## Home entertainment

• Flat-screen TVs in living area and bedrooms