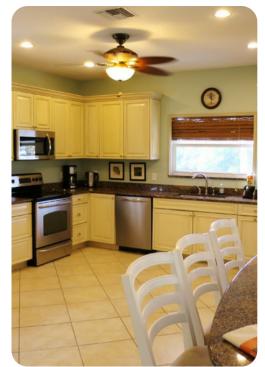

## Living area

- Open-plan living room with sleeper sofa and flat-screen TV
- Fully equipped kitchen with breakfast bar
- Dining table and chairs