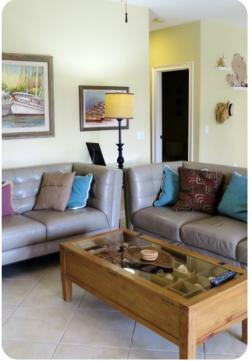

## Living area

- Open-plan living room with sleeper sofa and flat-screen TV
- Fully equipped kitchen with breakfast bar
- Dining table and chairs