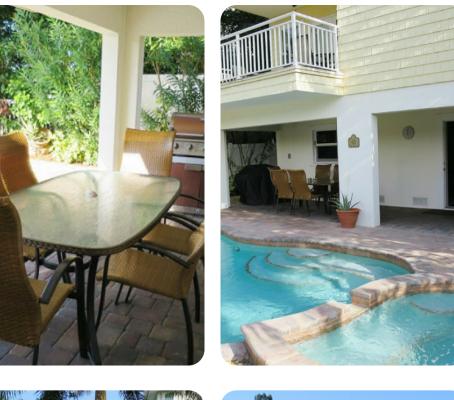

#### Pool area

- Private pool
- Spillover tub
- Sunloungers
- Covered lanai with table and chairs
- Private dock