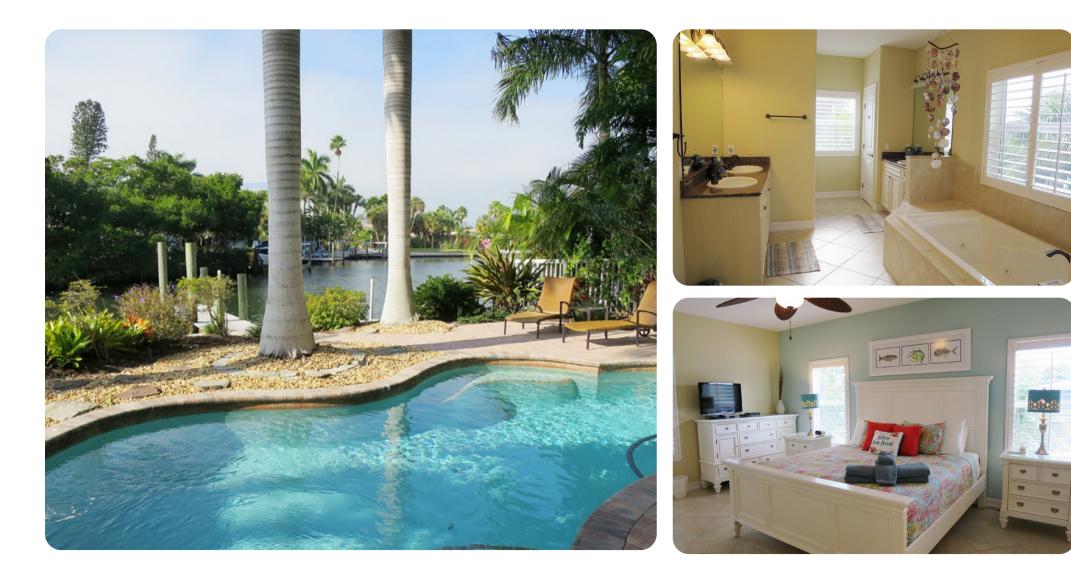

## Key features

- 4 bedrooms
- 3.5 bathrooms
- Sleeps 10
- Spillover tub
- Private pool
- Private dock
- Waterfront location

#### Pool area

- Private pool
- Spillover tub
- Sunloungers
- Covered lanai with table and chairs
- Private dock