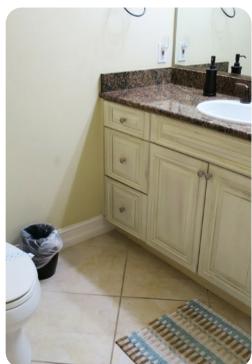

#### Bedrooms

- Bedroom 1 King-size bed; en-suite bathroom includes single vanity and bathtub/shower combination
- Bedroom 2 2 twin beds; adjacent bathroom includes single vanity and walk-in shower
- Bedroom 3 2 twin beds; adjacent bathroom includes single vanity and walk-in shower
- Bedroom 4 King-size bed; en-suite bathroom includes double vanity, walk-in shower and bathtub