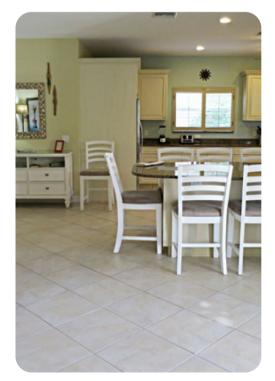

## Living area

- Open-plan living room with sleeper sofa and flat-screen TV
- Fully equipped kitchen with breakfast bar
- Dining table and chairs