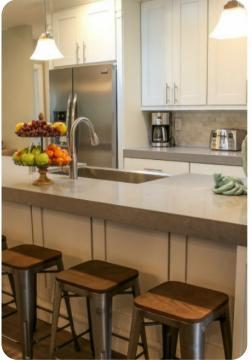

## Living area

- Open-plan living area
- Tastefully furnished living room with comfortable sofa and TV
- Dining table and chairs
- Fully equipped kitchen
- Breakfast bar with seating
- Additional family room with sofa and TV