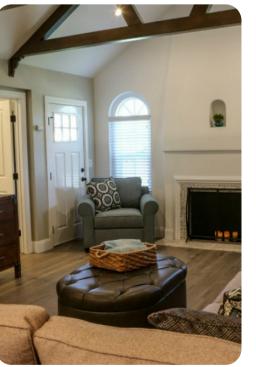

## Living area

- Open-plan living area
- Tastefully furnished living room with comfortable sofa and TV
- Dining table and chairs
- Fully equipped kitchen
- Breakfast bar with seating
- Additional family room with sofa and TV