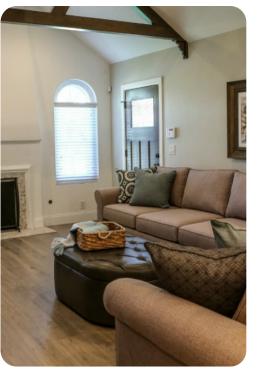

## Living area

- Open-plan living area
- Tastefully furnished living room with comfortable sofa and TV
- Dining table and chairs
- Fully equipped kitchen
- Breakfast bar with seating
- Additional family room with sofa and TV