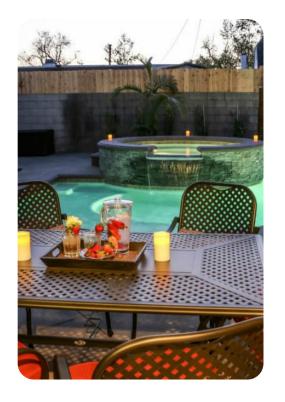

## Outdoor area

- Private pool
- Jacuzzi
- Alfresco dining
- BBQ
- Seating area