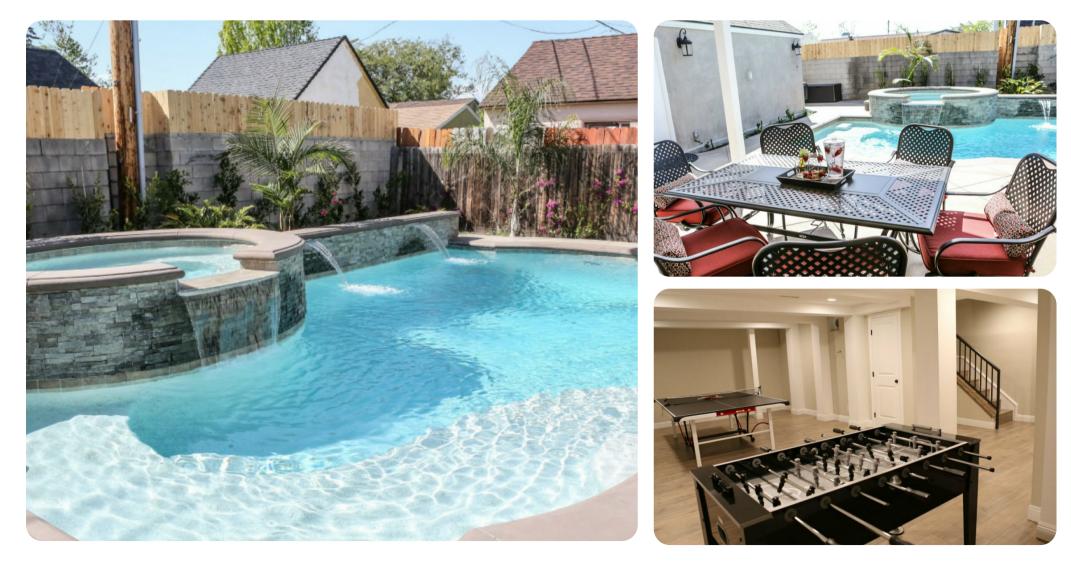

### Key features

- 6 bedrooms
- 5 bathrooms
- Sleeps 20
- Private pool
- Jacuzzi
- Game room
- Close to Disneyland

#### Home entertainment

- Flat-screen TVs in living room and bedrooms
- Game room with foosball table and ping pong table

## Outdoor area

- Private pool
- Jacuzzi
- Alfresco dining
- BBQ
- Seating area