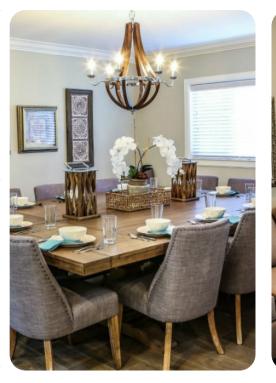

## Living area

- Open-plan living area
- Tastefully furnished living room with comfortable sofa and TV
- Dining table and chairs
- Fully equipped kitchen
- Breakfast bar with seating
- Additional family room with sofa and TV