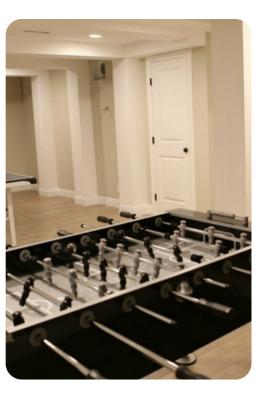

#### Home entertainment

- Flat-screen TVs in living room and bedrooms
- Game room with foosball table and ping pong table