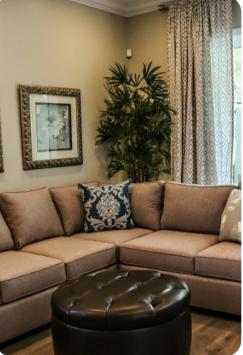

## Living area

- Open-plan living area
- Tastefully furnished living room with comfortable sofa and TV
- Dining table and chairs
- Fully equipped kitchen
- Breakfast bar with seating
- Additional family room with sofa and TV