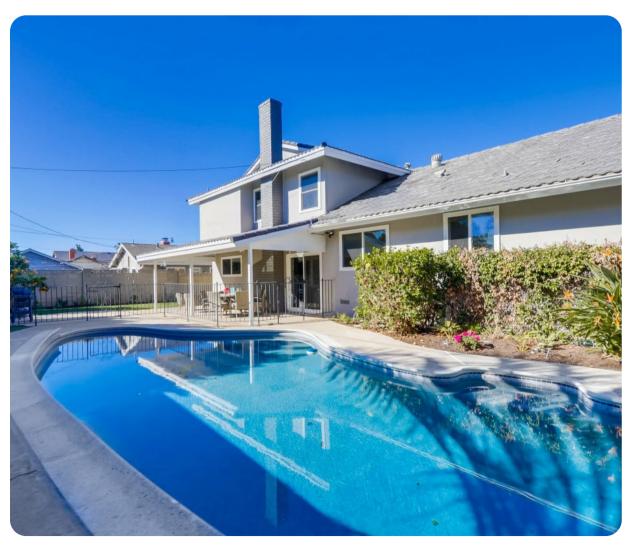

Anaheim

# Anaheim 32







## Key features

- 5 bedrooms
- 3 bathrooms
- Sleeps 12
- Private pool
- Game room
- Close to Disneyland

#### Bedrooms

- Bedroom 1 King-size bed
- Bedroom 2 King-size bed
- Bedroom 3 King-size bed
- Bedroom 4 King-size bed
- Bedroom 5 Queen-size bed

# Living area

- Open-plan living area
- Tastefully furnished living room with comfortable sofa and TV
- Dining table and chairs
- Fully equipped kitchen
- Breakfast bar with seating
- Additional family room with sofa and TV

#### Home entertainment

- Flat-screen TVs in living room and bedrooms
- Game room with billiards table and ping pong table









## Outdoor area

- Private pool
- Alfresco dining
- BBQ
- Seating area

## General

- Air conditioning throughout
- Complimentary wifi
- Bedding and towels included
- Private parking