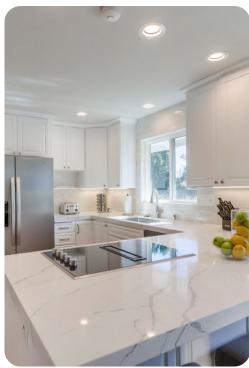

# Living area

- Open-plan living area
- Tastefully furnished living room with comfortable sofa and TV
- Dining table and chairs
- Fully equipped kitchen
- Breakfast bar with seating
- Additional family room with sofa and TV