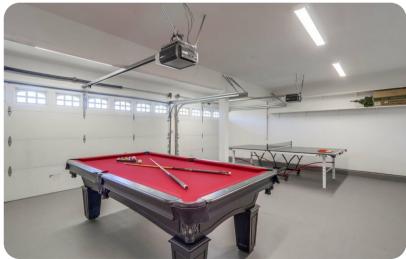

#### Home entertainment

- Flat-screen TVs in living room and bedrooms
- Game room with billiards table and ping pong table