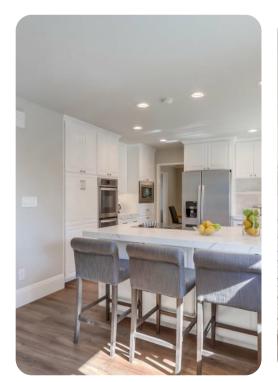

# Living area

- Open-plan living area
- Tastefully furnished living room with comfortable sofa and TV
- Dining table and chairs
- Fully equipped kitchen
- Breakfast bar with seating
- Additional family room with sofa and TV