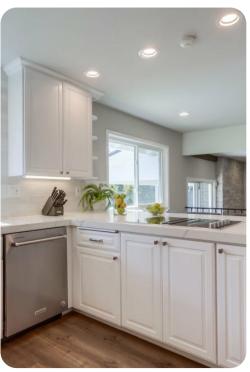

# Living area

- Open-plan living area
- Tastefully furnished living room with comfortable sofa and TV
- Dining table and chairs
- Fully equipped kitchen
- Breakfast bar with seating
- Additional family room with sofa and TV