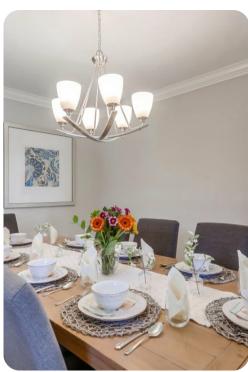

# Living area

- Open-plan living area
- Tastefully furnished living room with comfortable sofa and TV
- Dining table and chairs
- Fully equipped kitchen
- Breakfast bar with seating
- Additional family room with sofa and TV