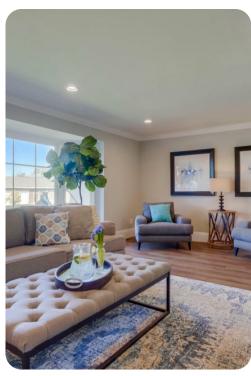

# Living area

- Open-plan living area
- Tastefully furnished living room with comfortable sofa and TV
- Dining table and chairs
- Fully equipped kitchen
- Breakfast bar with seating
- Additional family room with sofa and TV