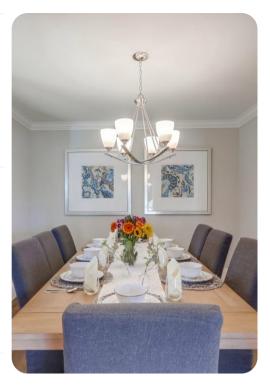

# Living area

- Open-plan living area
- Tastefully furnished living room with comfortable sofa and TV
- Dining table and chairs
- Fully equipped kitchen
- Breakfast bar with seating
- Additional family room with sofa and TV