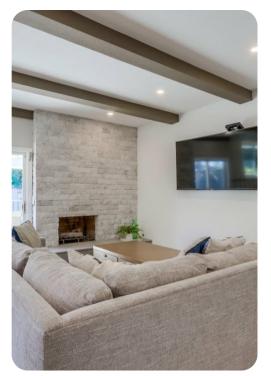

# Living area

- Open-plan living area
- Tastefully furnished living room with comfortable sofa and TV
- Dining table and chairs
- Fully equipped kitchen
- Breakfast bar with seating
- Additional family room with sofa and TV