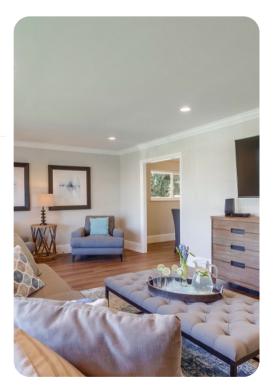

# Living area

- Open-plan living area
- Tastefully furnished living room with comfortable sofa and TV
- Dining table and chairs
- Fully equipped kitchen
- Breakfast bar with seating
- Additional family room with sofa and TV

#### Home entertainment

- Flat-screen TVs in living room and bedrooms
- Game room with billiards table and ping pong table