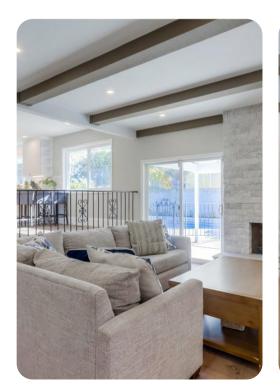

# Living area

- Open-plan living area
- Tastefully furnished living room with comfortable sofa and TV
- Dining table and chairs
- Fully equipped kitchen
- Breakfast bar with seating
- Additional family room with sofa and TV

#### Home entertainment

- Flat-screen TVs in living room and bedrooms
- Game room with billiards table and ping pong table