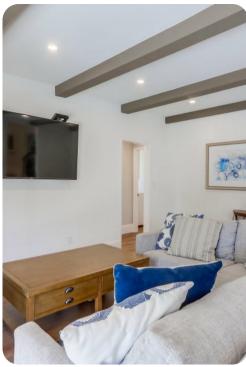

# Living area

- Open-plan living area
- Tastefully furnished living room with comfortable sofa and TV
- Dining table and chairs
- Fully equipped kitchen
- Breakfast bar with seating
- Additional family room with sofa and TV

#### Home entertainment

- Flat-screen TVs in living room and bedrooms
- Game room with billiards table and ping pong table