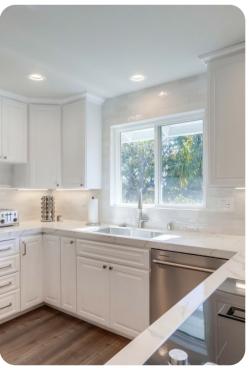

# Living area

- Open-plan living area
- Tastefully furnished living room with comfortable sofa and TV
- Dining table and chairs
- Fully equipped kitchen
- Breakfast bar with seating
- Additional family room with sofa and TV