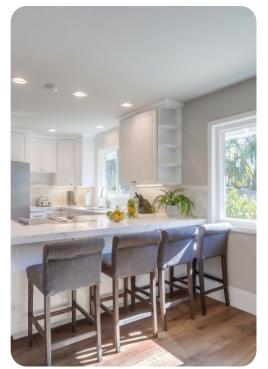

# Living area

- Open-plan living area
- Tastefully furnished living room with comfortable sofa and TV
- Dining table and chairs
- Fully equipped kitchen
- Breakfast bar with seating
- Additional family room with sofa and TV