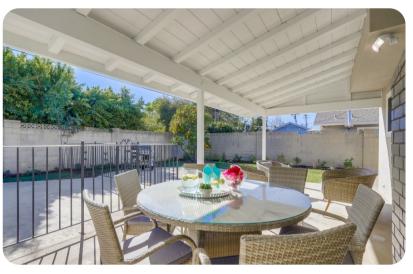

Anaheim

# Anaheim 32







## Key features

- 5 bedrooms
- 3 bathrooms
- Sleeps 12
- Private pool
- Game room
- Close to Disneyland

#### Bedrooms

- Bedroom 1 King-size bed
- Bedroom 2 King-size bed
- Bedroom 3 King-size bed
- Bedroom 4 King-size bed
- Bedroom 5 Queen-size bed

# Living area

- Open-plan living area
- Tastefully furnished living room with comfortable sofa and TV
- Dining table and chairs
- Fully equipped kitchen
- Breakfast bar with seating
- Additional family room with sofa and TV

#### Home entertainment

- Flat-screen TVs in living room and bedrooms
- Game room with billiards table and ping pong table









## Outdoor area

- Private pool
- Alfresco dining
- BBQ
- Seating area

## General

- Air conditioning throughout
- Complimentary wifi
- Bedding and towels included
- Private parking
-