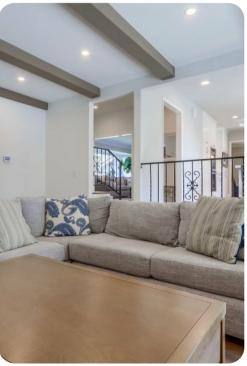

# Living area

- Open-plan living area
- Tastefully furnished living room with comfortable sofa and TV
- Dining table and chairs
- Fully equipped kitchen
- Breakfast bar with seating
- Additional family room with sofa and TV