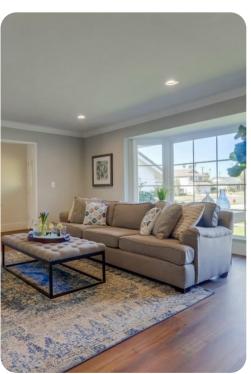

# Living area

- Open-plan living area
- Tastefully furnished living room with comfortable sofa and TV
- Dining table and chairs
- Fully equipped kitchen
- Breakfast bar with seating
- Additional family room with sofa and TV