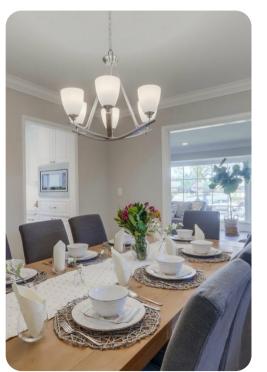

# Living area

- Open-plan living area
- Tastefully furnished living room with comfortable sofa and TV
- Dining table and chairs
- Fully equipped kitchen
- Breakfast bar with seating
- Additional family room with sofa and TV