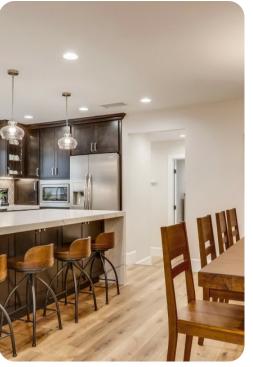

# Living area

- Open-plan living area
- Tastefully furnished living room with comfortable sofa and TV
- Dining table and chairs
- Fully equipped kitchen
- Breakfast bar with seating
- Additional lounge area with sofa bed