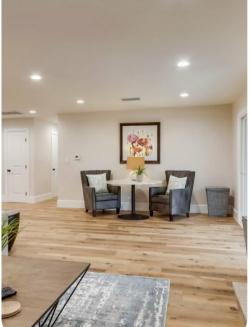

# Living area

- Open-plan living area
- Tastefully furnished living room with comfortable sofa and TV
- Dining table and chairs
- Fully equipped kitchen
- Breakfast bar with seating
- Additional lounge area with sofa bed