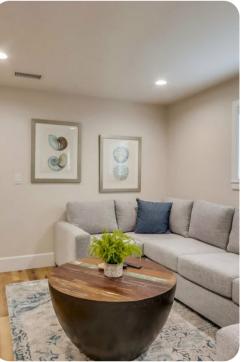

# Living area

- Open-plan living area
- Tastefully furnished living room with comfortable sofa and TV
- Dining table and chairs
- Fully equipped kitchen
- Breakfast bar with seating
- Additional lounge area with sofa bed