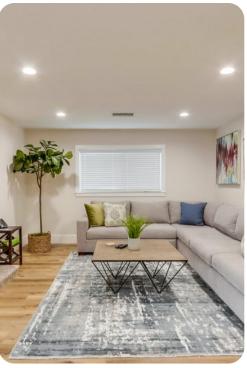

# Living area

- Open-plan living area
- Tastefully furnished living room with comfortable sofa and TV
- Dining table and chairs
- Fully equipped kitchen
- Breakfast bar with seating
- Additional lounge area with sofa bed