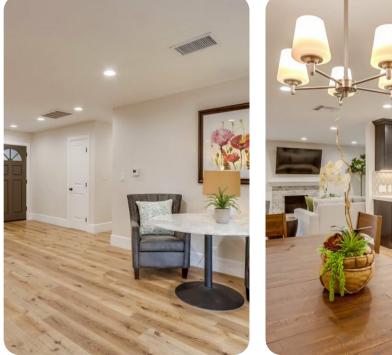

# Living area

- Open-plan living area
- Tastefully furnished living room with comfortable sofa and TV
- Dining table and chairs
- Fully equipped kitchen
- Breakfast bar with seating
- Additional lounge area with sofa bed