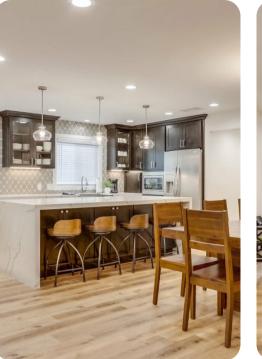

# Living area

- Open-plan living area
- Tastefully furnished living room with comfortable sofa and TV
- Dining table and chairs
- Fully equipped kitchen
- Breakfast bar with seating
- Additional lounge area with sofa bed