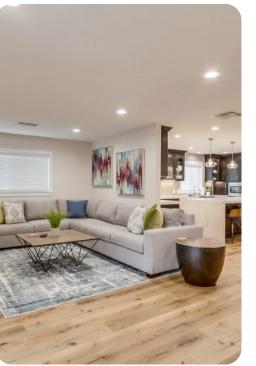

# Living area

- Open-plan living area
- Tastefully furnished living room with comfortable sofa and TV
- Dining table and chairs
- Fully equipped kitchen
- Breakfast bar with seating
- Additional lounge area with sofa bed

## Home entertainment

• Flat-screen TVs in living room and bedrooms