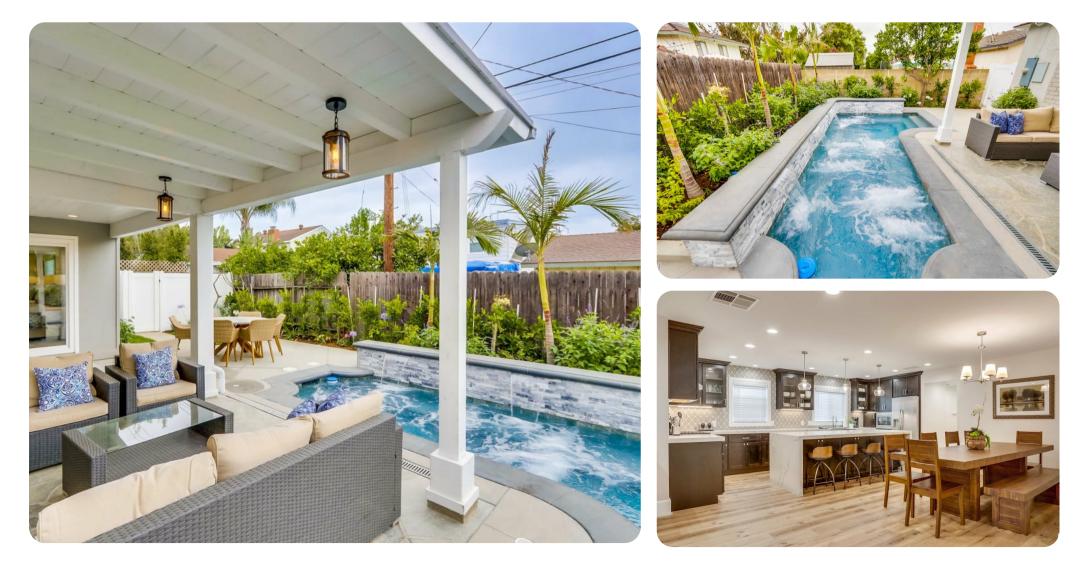

# Living area

- Open-plan living area
- Tastefully furnished living room with comfortable sofa and TV
- Dining table and chairs
- Fully equipped kitchen
- Breakfast bar with seating
- Additional lounge area with sofa bed

#### Outdoor area

- Jacuzzi
- Alfresco dining
- BBQ
- Seating area

## General

- Air conditioning throughout
- Complimentary wifi
- Bedding and towels included
- Private parking
- Washer and dryer
- Iron and ironing board