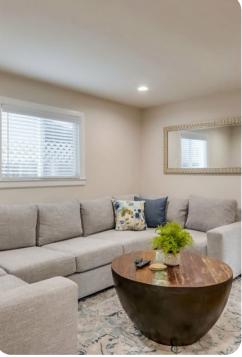

# Living area

- Open-plan living area
- Tastefully furnished living room with comfortable sofa and TV
- Dining table and chairs
- Fully equipped kitchen
- Breakfast bar with seating
- Additional lounge area with sofa bed

## Home entertainment

• Flat-screen TVs in living room and bedrooms