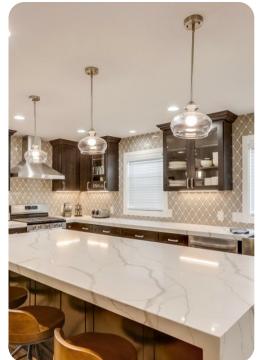

# Living area

- Open-plan living area
- Tastefully furnished living room with comfortable sofa and TV
- Dining table and chairs
- Fully equipped kitchen
- Breakfast bar with seating
- Additional lounge area with sofa bed