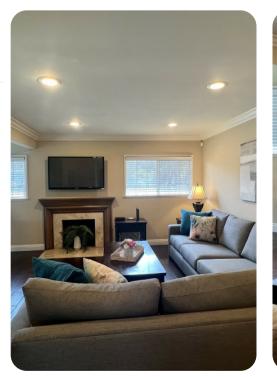

# Living area

- Open-plan living area
- Tastefully furnished living room with comfortable sofa and TV
- Fully equipped kitchen
- Breakfast bar with seating
- Dining table and chairs