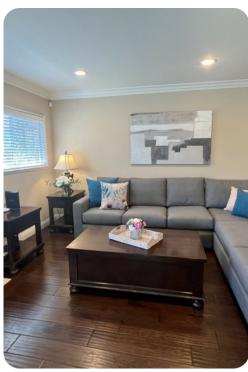

# Living area

- Open-plan living area
- Tastefully furnished living room with comfortable sofa and TV
- Fully equipped kitchen
- Breakfast bar with seating
- Dining table and chairs