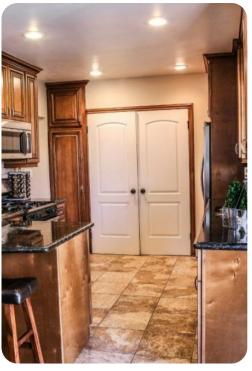

# Living area

- Open-plan living area
- Tastefully furnished living room with comfortable sofa and TV
- Fully equipped kitchen
- Breakfast bar with seating
- Dining table and chairs