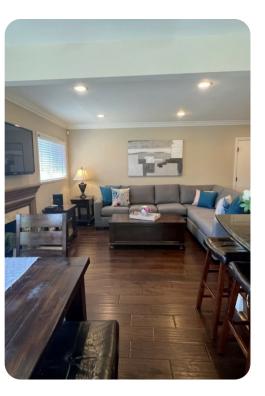

# Living area

- Open-plan living area
- Tastefully furnished living room with comfortable sofa and TV
- Fully equipped kitchen
- Breakfast bar with seating
- Dining table and chairs