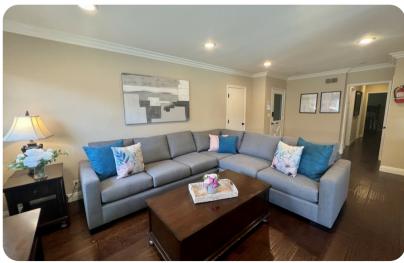

# Living area

- Open-plan living area
- Tastefully furnished living room with comfortable sofa and TV
- Fully equipped kitchen
- Breakfast bar with seating
- Dining table and chairs