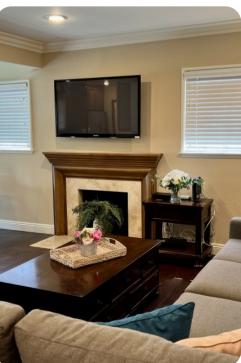

# Living area

- Open-plan living area
- Tastefully furnished living room with comfortable sofa and TV
- Fully equipped kitchen
- Breakfast bar with seating
- Dining table and chairs