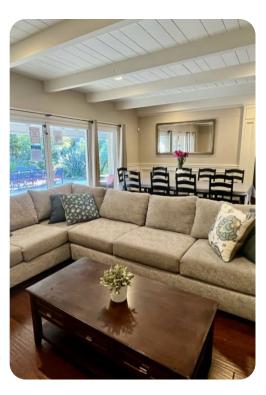

## Living area

- Open-plan living area
- Tastefully furnished living room with comfortable sofa and TV
- Dining table and chairs
- Fully equipped kitchen
- Breakfast bar with seating