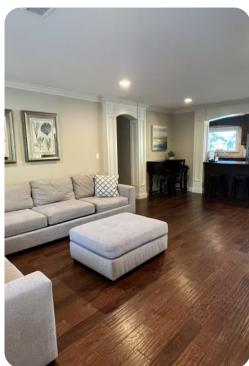

## Living area

- Open-plan living area
- Tastefully furnished living room with comfortable sofa and TV
- Dining table and chairs
- Fully equipped kitchen
- Breakfast bar with seating