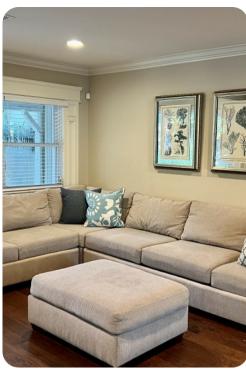

## Living area

- Open-plan living area
- Tastefully furnished living room with comfortable sofa and TV
- Dining table and chairs
- Fully equipped kitchen
- Breakfast bar with seating