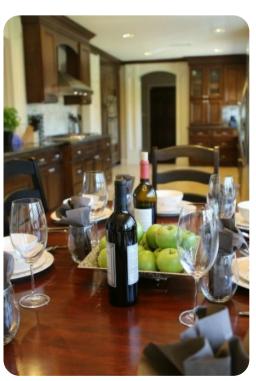

## Living area

- Open-plan living area
- Tastefully furnished living room with comfortable sofa and TV
- Dining table and chairs
- Fully equipped kitchen
- Breakfast bar with seating