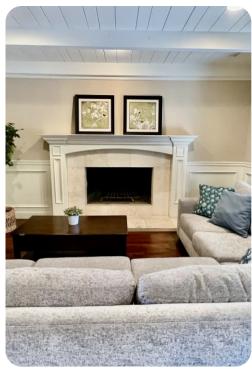

## Living area

- Open-plan living area
- Tastefully furnished living room with comfortable sofa and TV
- Dining table and chairs
- Fully equipped kitchen
- Breakfast bar with seating