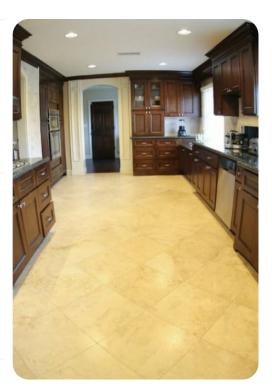

## Living area

- Open-plan living area
- Tastefully furnished living room with comfortable sofa and TV
- Dining table and chairs
- Fully equipped kitchen
- Breakfast bar with seating