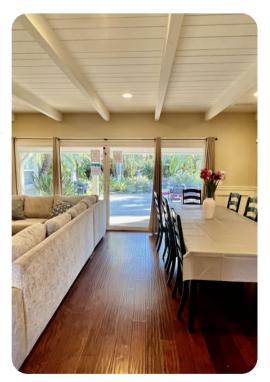

## Living area

- Open-plan living area
- Tastefully furnished living room with comfortable sofa and TV
- Dining table and chairs
- Fully equipped kitchen
- Breakfast bar with seating