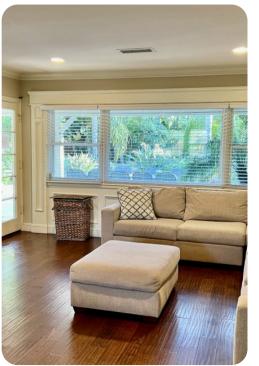

## Living area

- Open-plan living area
- Tastefully furnished living room with comfortable sofa and TV
- Dining table and chairs
- Fully equipped kitchen
- Breakfast bar with seating