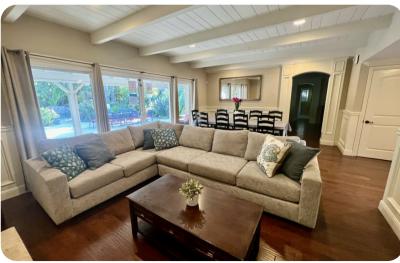

## Living area

- Open-plan living area
- Tastefully furnished living room with comfortable sofa and TV
- Dining table and chairs
- Fully equipped kitchen
- Breakfast bar with seating