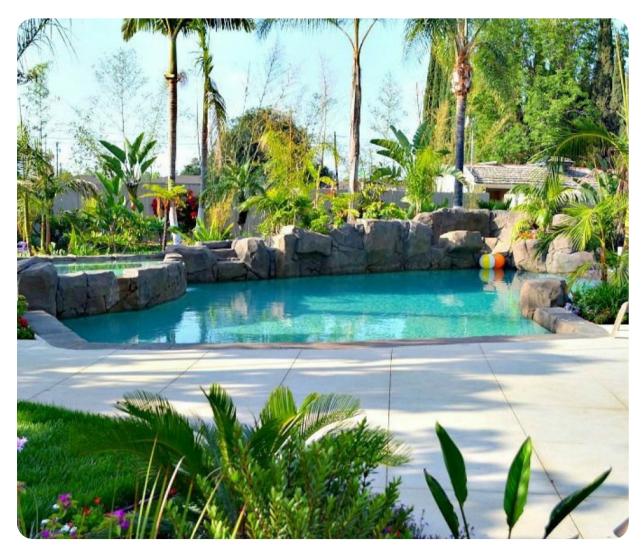

Anaheim

# Anaheim 29







## Key features

- 5 bedrooms
- 3 bathrooms
- Sleeps 20
- Private pool
- Game room
- Close to Disneyland

#### **Bedrooms**

- Bedroom 1 King-size bed
- Bedroom 2 King-size bed
- Bedroom 3 King-size bed
- Bedroom 4 Bunk bed (Double/Double)
- Bedroom 5 Bunk bed (Double/Double)
- Additional bed available: Sleeper sofa

## Living area

- Open-plan living area
- Tastefully furnished living room with comfortable sofa and TV
- Dining table and chairs
- Fully equipped kitchen
- Breakfast bar with seating

### Home entertainment

- Flat-screen TVs in living room and bedrooms
- Game room with billiards table and table tennis









Anaheim 29 | Page 2 of 8

## Outdoor area

- Private pool
- Alfresco dining
- BBQ
- Seating area

## General

- Air conditioning throughout
- Complimentary wifi