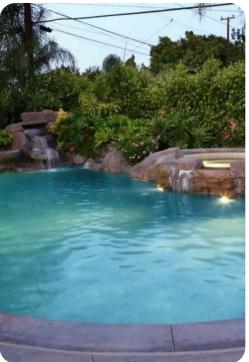

## Outdoor area

- Private pool
- Jacuzzi
- Alfresco dining
- BBQ
- Seating area