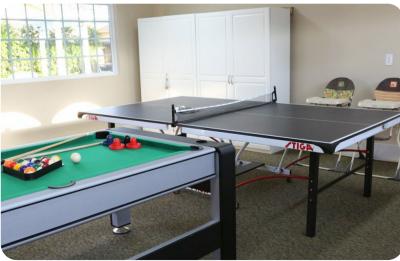

#### Home entertainment

- Flat-screen TVs in living room and bedrooms
- Game room with billiards table and table tennis

Anaheim 28 | Page 2 of 8