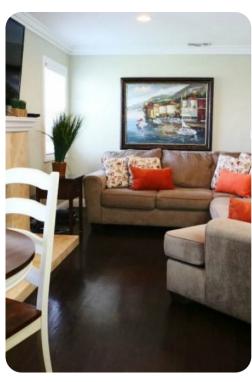

## Living area

- Open-plan living area
- Tastefully furnished living room with comfortable sofa and TV
- Dining table and chairs
- Fully equipped kitchen
- Breakfast bar with seating