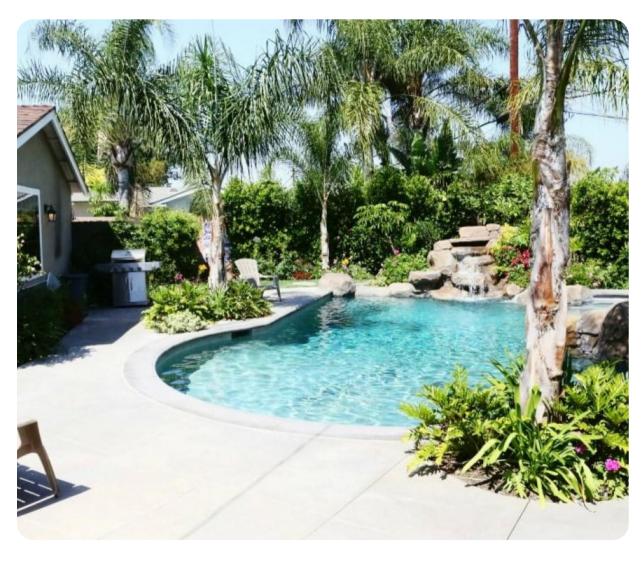

## Outdoor area

- Private pool
- Jacuzzi
- Alfresco dining
- BBQ
- Seating area