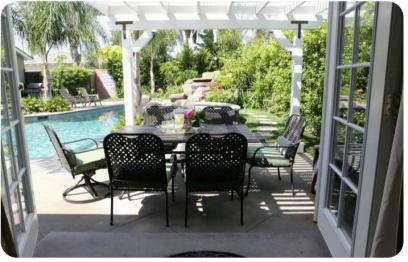

## Living area

- Open-plan living area
- Tastefully furnished living room with comfortable sofa and TV
- Dining table and chairs
- Fully equipped kitchen
- Breakfast bar with seating

## Outdoor area

- Private pool
- Jacuzzi
- Alfresco dining
- BBQ
- Seating area