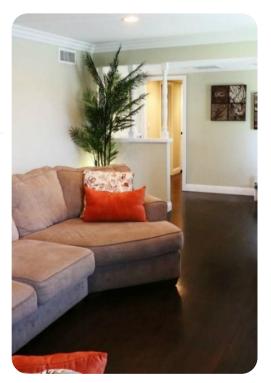

## Living area

- Open-plan living area
- Tastefully furnished living room with comfortable sofa and TV
- Dining table and chairs
- Fully equipped kitchen
- Breakfast bar with seating