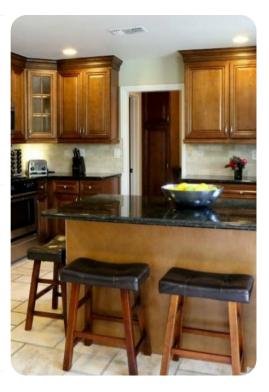

## Living area

- Open-plan living area
- Tastefully furnished living room with comfortable sofa and TV
- Dining table and chairs
- Fully equipped kitchen
- Breakfast bar with seating