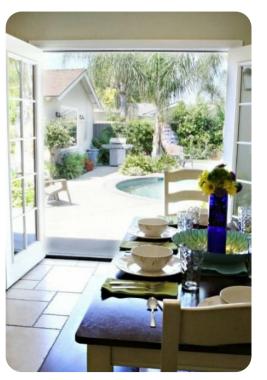

## Living area

- Open-plan living area
- Tastefully furnished living room with comfortable sofa and TV
- Dining table and chairs
- Fully equipped kitchen
- Breakfast bar with seating

## Outdoor area

- Private pool
- Jacuzzi
- Alfresco dining
- BBQ
- Seating area