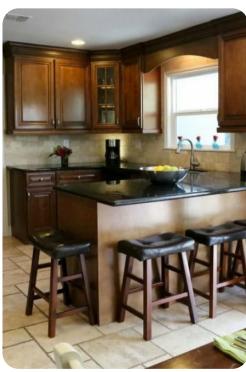

## Living area

- Open-plan living area
- Tastefully furnished living room with comfortable sofa and TV
- Dining table and chairs
- Fully equipped kitchen
- Breakfast bar with seating