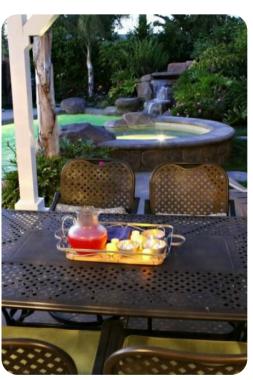

## Outdoor area

- Private pool
- Jacuzzi
- Alfresco dining
- BBQ
- Seating area