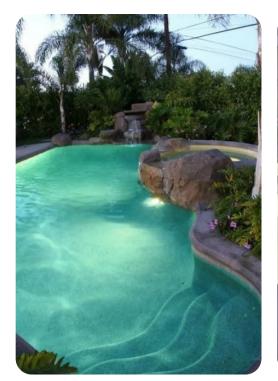

## Outdoor area

- Private pool
- Jacuzzi
- Alfresco dining
- BBQ
- Seating area