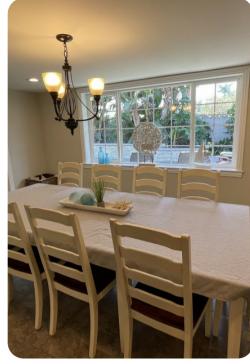

## Living area

- Open-plan living area
- Tastefully furnished living room with comfortable sofa and TV
- Dining table and chairs
- Fully equipped kitchen
- Breakfast bar with seating