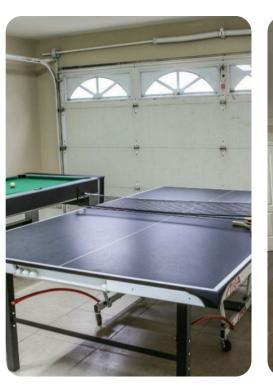

#### Home entertainment

- Flat-screen TVs in living room and bedrooms
- Game room with billiard table and ping pong table