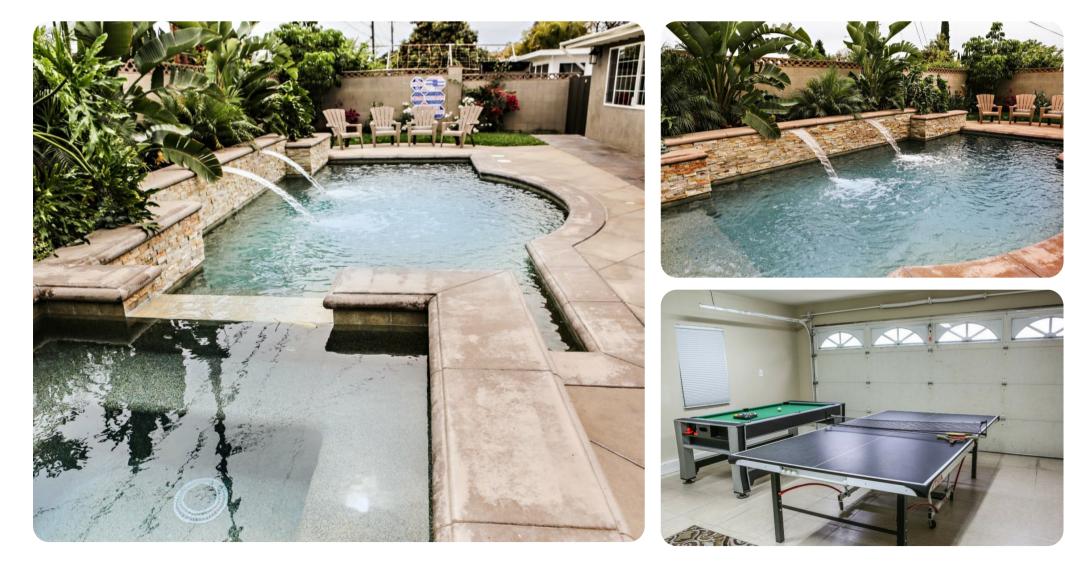

### Outdoor area

- Private pool
- Jacuzzi
- Alfresco dining
- BBQ
- Seating area

#### Home entertainment

- Flat-screen TVs in living room and bedrooms
- Game room with billiard table and ping pong table