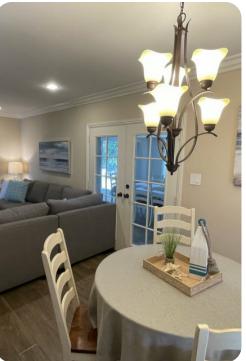

## Living area

- Open-plan living area
- Tastefully furnished living room with comfortable sofa and TV
- Dining table and chairs
- Fully equipped kitchen
- Breakfast bar with seating