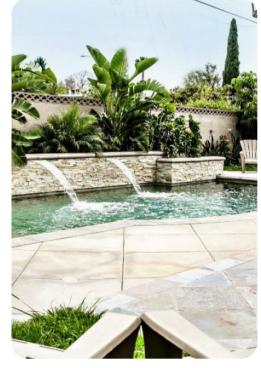

### Outdoor area

- Private pool
- Jacuzzi
- Alfresco dining
- BBQ
- Seating area