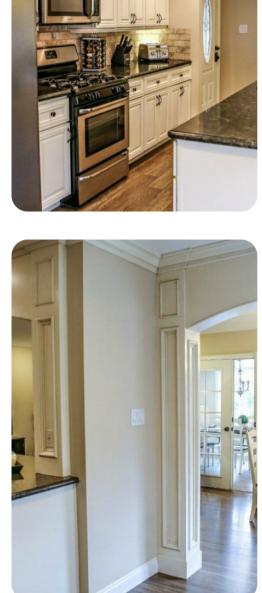

## Living area

- Open-plan living area
- Tastefully furnished living room with comfortable sofa and TV
- Dining table and chairs
- Fully equipped kitchen
- Breakfast bar with seating