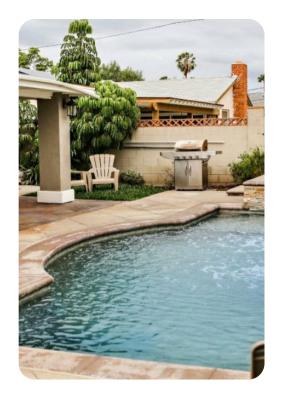

### Outdoor area

- Private pool
- Jacuzzi
- Alfresco dining
- BBQ
- Seating area