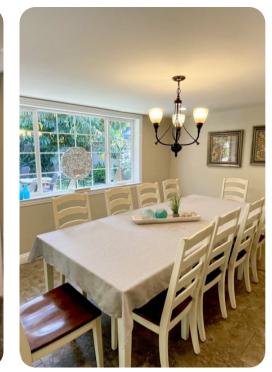

## Living area

- Open-plan living area
- Tastefully furnished living room with comfortable sofa and TV
- Dining table and chairs
- Fully equipped kitchen
- Breakfast bar with seating