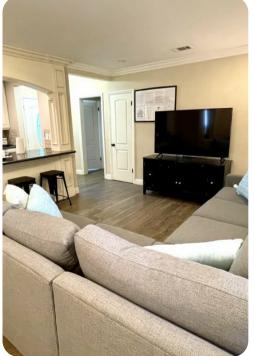

## Living area

- Open-plan living area
- Tastefully furnished living room with comfortable sofa and TV
- Dining table and chairs
- Fully equipped kitchen
- Breakfast bar with seating

#### Home entertainment

- Flat-screen TVs in living room and bedrooms
- Game room with billiard table and ping pong table