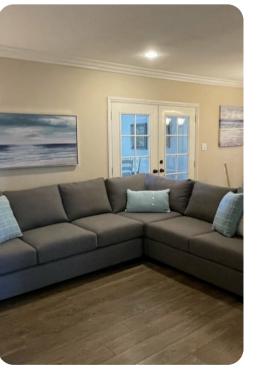

## Living area

- Open-plan living area
- Tastefully furnished living room with comfortable sofa and TV
- Dining table and chairs
- Fully equipped kitchen
- Breakfast bar with seating