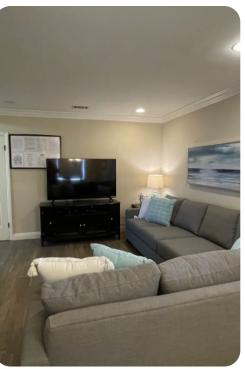

## Living area

- Open-plan living area
- Tastefully furnished living room with comfortable sofa and TV
- Dining table and chairs
- Fully equipped kitchen
- Breakfast bar with seating

#### Home entertainment

- Flat-screen TVs in living room and bedrooms
- Game room with billiard table and ping pong table