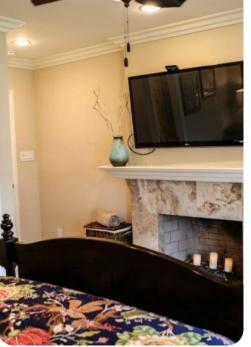

## Bedrooms

- Bedroom 1 Queen-size bed
- Bedroom 2 Queen-size bed
- Bedroom 3 Bunk bed
- Bedroom 4 Bunk bed

## Living area

- Open-plan living area
- Tastefully furnished living room with comfortable sofa and TV
- Dining table and chairs
- Fully equipped kitchen
- Breakfast bar with seating

#### Home entertainment

- Flat-screen TVs in living room and bedrooms
- Game room with billiard table and ping pong table