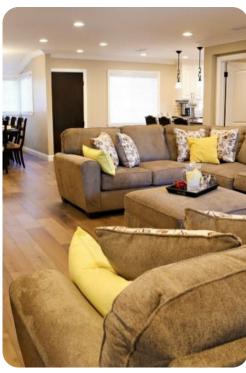

# Living area

- Open-plan living area
- Tastefully furnished living room with comfortable sofa and TV
- Dining table and chairs
- Fully equipped kitchen
- Breakfast bar with seating