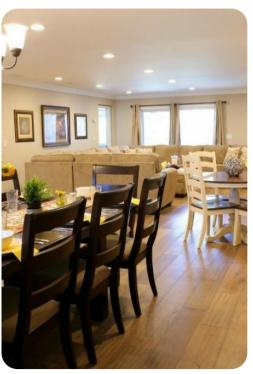

# Living area

- Open-plan living area
- Tastefully furnished living room with comfortable sofa and TV
- Dining table and chairs
- Fully equipped kitchen
- Breakfast bar with seating