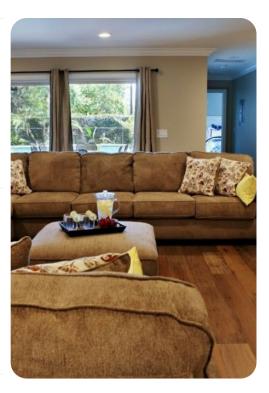

# Living area

- Open-plan living area
- Tastefully furnished living room with comfortable sofa and TV
- Dining table and chairs
- Fully equipped kitchen
- Breakfast bar with seating