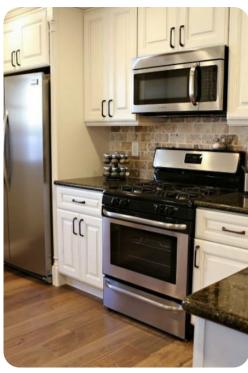

# Living area

- Open-plan living area
- Tastefully furnished living room with comfortable sofa and TV
- Dining table and chairs
- Fully equipped kitchen
- Breakfast bar with seating