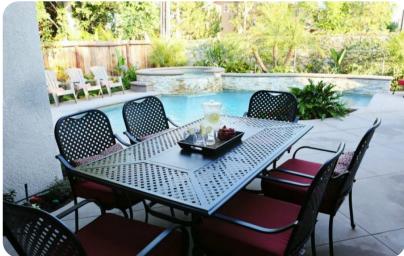

# Living area

- Open-plan living area
- Tastefully furnished living room with comfortable sofa and TV
- Dining table and chairs
- Fully equipped kitchen
- Breakfast bar with seating

# Outdoor area

- Private pool
- Jacuzzi
- Alfresco dining
- BBQ
- Seating area