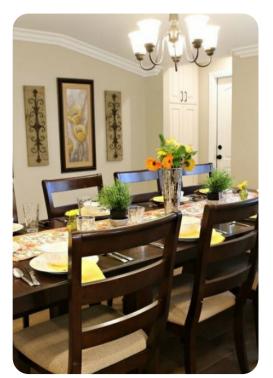

# Living area

- Open-plan living area
- Tastefully furnished living room with comfortable sofa and TV
- Dining table and chairs
- Fully equipped kitchen
- Breakfast bar with seating