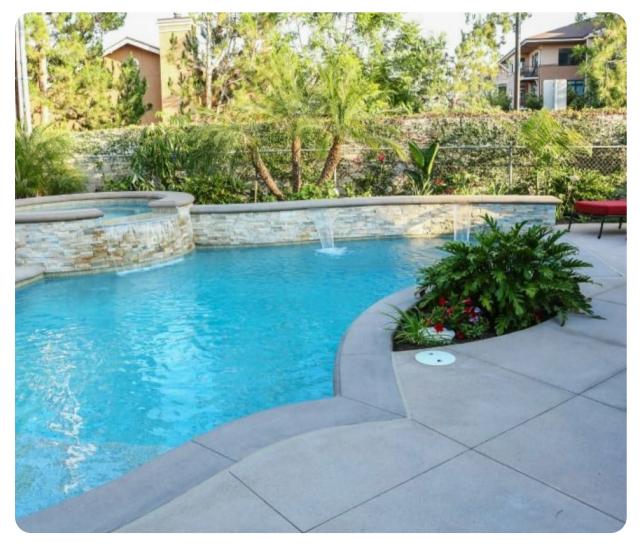

Anaheim

# Anaheim 16

<u>№</u> 6 🔭 5 👯 15







# Key features

- 6 bedrooms
- 5 bathrooms
- Sleeps 15
- Private pool
- Jacuzzi
- Game room
- Close to Disneyland

# Bedrooms

- Bedroom 1 King-size bed
- Bedroom 2 King-size bed
- Bedroom 3 King-size bed
- Bedroom 4 King-size bed
- Bedroom 5 Bunk bed (Double/Double)
- Bedroom 6 Bunk bed (Double/Double)

# Living area

- Open-plan living area
- Tastefully furnished living room with comfortable sofa and TV
- Dining table and chairs
- Fully equipped kitchen
- Breakfast bar with seating

#### Home entertainment

- Flat-screen TVs in living room and bedrooms
- Game room with pool table and table tennis









Anaheim 16 | Page 2 of 8

# Outdoor area

- Private pool
- Jacuzzi
- Alfresco dining
- BBQ
- Seating area

# General

- Air conditioning throughout
- Complimentary wifi
- Bedding