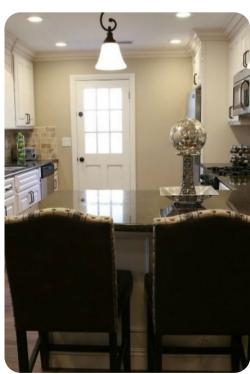

# Living area

- Open-plan living area
- Tastefully furnished living room with comfortable sofa and TV
- Dining table and chairs
- Fully equipped kitchen
- Breakfast bar with seating