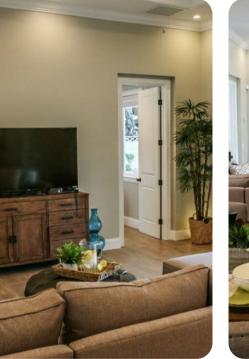

## Living area

- Open-plan living area
- Tastefully furnished living room with comfortable sofa and TV
- Dining table and chairs
- Fully equipped kitchen
- Breakfast bar with seating