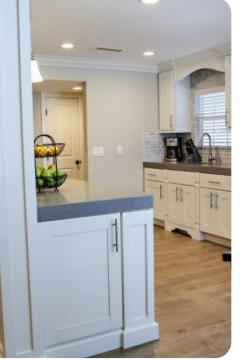

## Living area

- Open-plan living area
- Tastefully furnished living room with comfortable sofa and TV
- Dining table and chairs
- Fully equipped kitchen
- Breakfast bar with seating