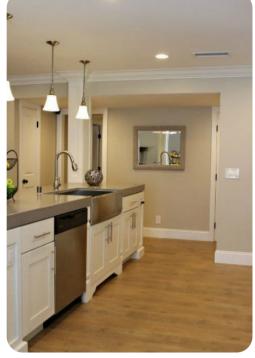

## Living area

- Open-plan living area
- Tastefully furnished living room with comfortable sofa and TV
- Dining table and chairs
- Fully equipped kitchen
- Breakfast bar with seating