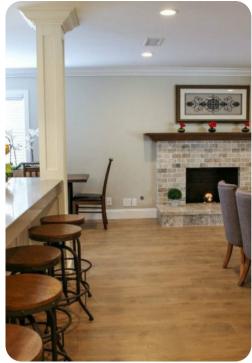

## Living area

- Open-plan living area
- Tastefully furnished living room with comfortable sofa and TV
- Dining table and chairs
- Fully equipped kitchen
- Breakfast bar with seating