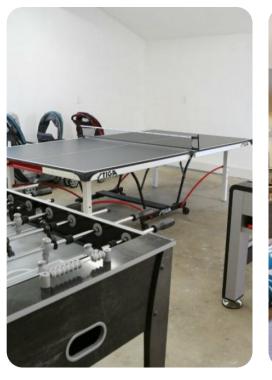

#### Home entertainment

- Flat-screen TVs in living room and bedrooms
- Game room with foosball table, table tennis and air hockey table