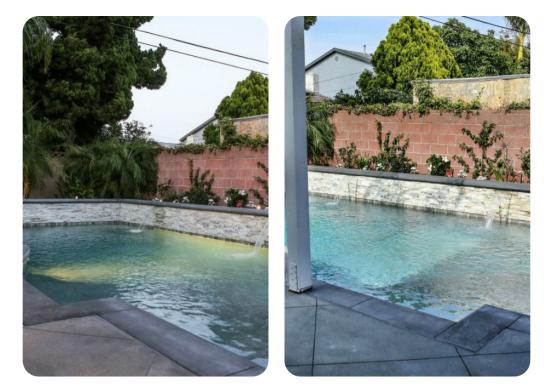

### Outdoor area

- Private pool
- Jacuzzi
- Alfresco dining
- BBQ
- Seating area