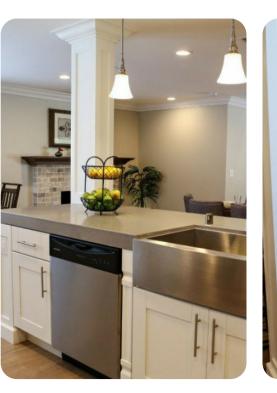

## Living area

- Open-plan living area
- Tastefully furnished living room with comfortable sofa and TV
- Dining table and chairs
- Fully equipped kitchen
- Breakfast bar with seating