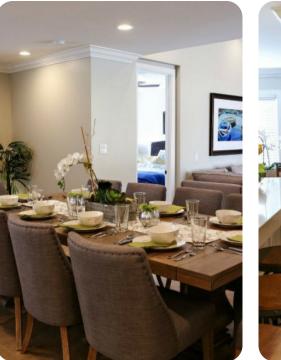

## Living area

- Open-plan living area
- Tastefully furnished living room with comfortable sofa and TV
- Dining table and chairs
- Fully equipped kitchen
- Breakfast bar with seating