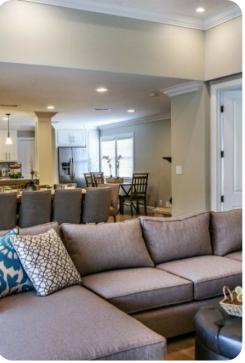

## Living area

- Open-plan living area
- Tastefully furnished living room with comfortable sofa and TV
- Dining table and chairs
- Fully equipped kitchen
- Breakfast bar with seating