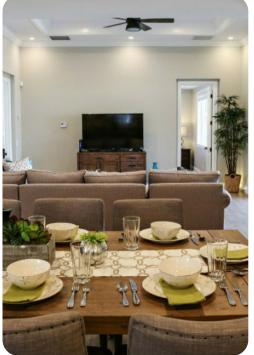

## Living area

- Open-plan living area
- Tastefully furnished living room with comfortable sofa and TV
- Dining table and chairs
- Fully equipped kitchen
- Breakfast bar with seating