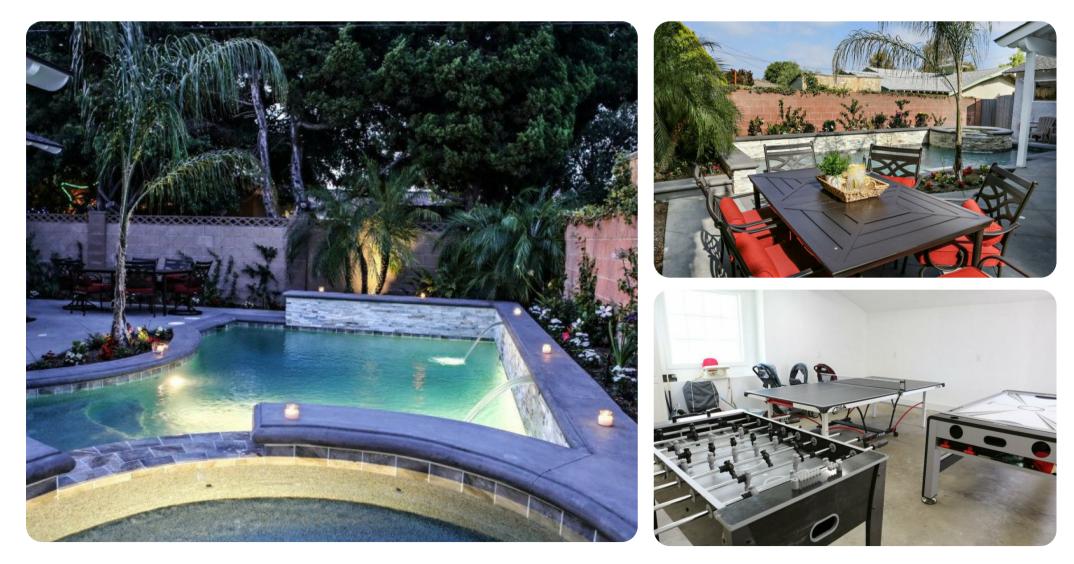

### Key features

- 6 bedrooms
- 4.5 bathrooms
- Sleeps 15
- Private pool
- Jacuzzi
- Game room
- Close to Disneyland

#### Home entertainment

- Flat-screen TVs in living room and bedrooms
- Game room with foosball table, table tennis and air hockey table

### Outdoor area

- Private pool
- Jacuzzi
- Alfresco dining
- BBQ
- Seating area