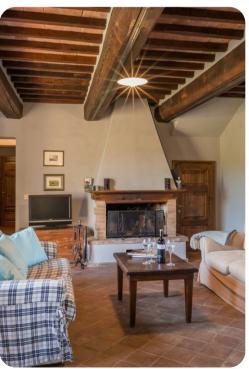

# Living area

- Sitting room with sofas, fireplace and satellite TV
- Equipped kitchen
- Dining area