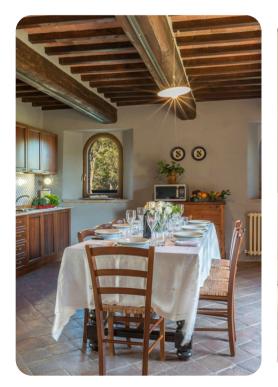

# Living area

- Sitting room with sofas, fireplace and satellite TV
- Equipped kitchen
- Dining area