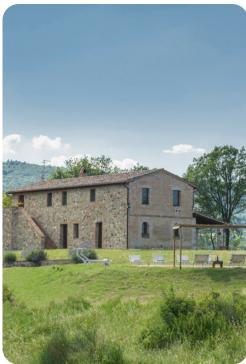

# **Key Features**

- 4 bedrooms
- 3 bathrooms
- Sleeps 8
- Private pool
- Landscaped garden

## Outdoor area

- Private parking
- Sun beds
- Portico with dining area
- Iron BBQ

Amantino | Page 2 of 8