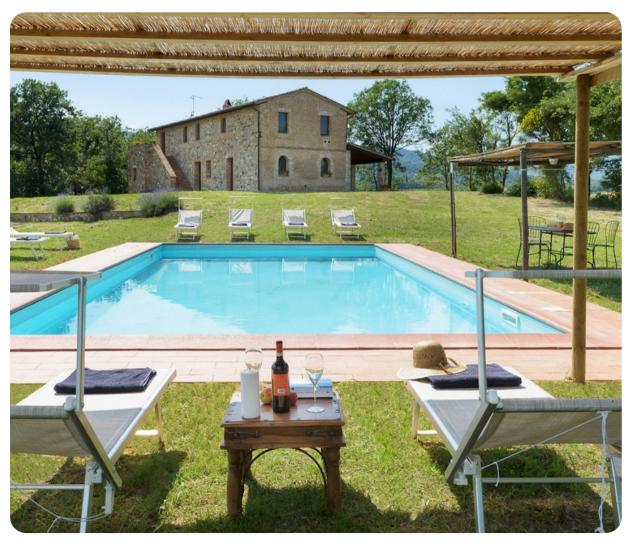

# **Key Features**

- 4 bedrooms
- 3 bathrooms
- Sleeps 8
- Private pool
- Landscaped garden

## Outdoor area

- Private parking
- Sun beds
- Portico with dining area
- Iron BBQ

Amantino | Page 2 of 8