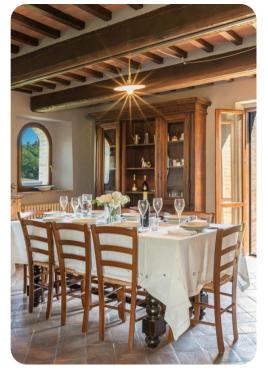

# Living area

- Sitting room with sofas, fireplace and satellite TV
- Equipped kitchen
- Dining area