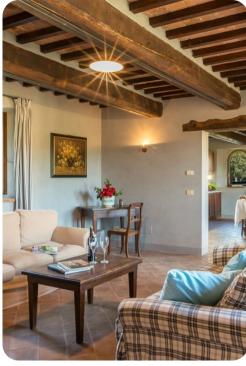

# Living area

- Sitting room with sofas, fireplace and satellite TV
- Equipped kitchen
- Dining area