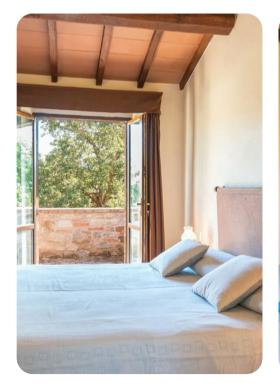

#### Bedrooms

- Bedroom 1 King-size bed (convertible to 2 twin beds)
- Bedroom 2 King-size bed (convertible to 2 twin beds)
- Bedroom 3 2 twin beds (convertible to king)
- Bedroom 4 Double bed