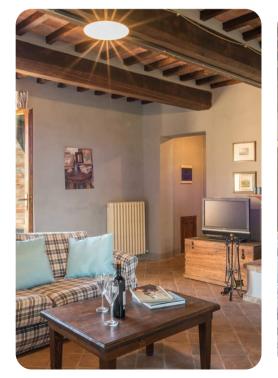

# Living area

- Sitting room with sofas, fireplace and satellite TV
- Equipped kitchen
- Dining area