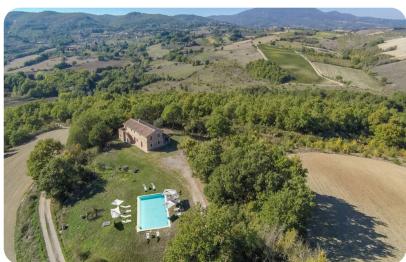

# **Key Features**

- 4 bedrooms
- 3 bathrooms
- Sleeps 8
- Private pool
- Landscaped garden

## Outdoor area

- Private parking
- Sun beds
- Portico with dining area
- Iron BBQ

Amantino | Page 2 of 8