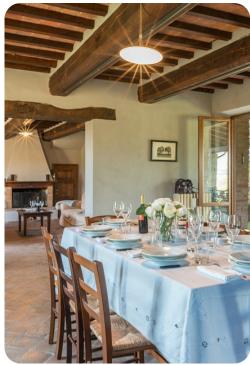

# Living area

- Sitting room with sofas, fireplace and satellite TV
- Equipped kitchen
- Dining area