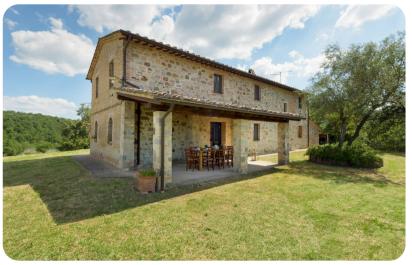

# **Amantino**

# Living area

- Sitting room with sofas, fireplace and satellite TV
- Equipped kitchen
- Dining area

## Outdoor area

- Private parking
- Sun beds
- Portico with dining area
- Iron BBQ

Amantino | Page 2 of 8