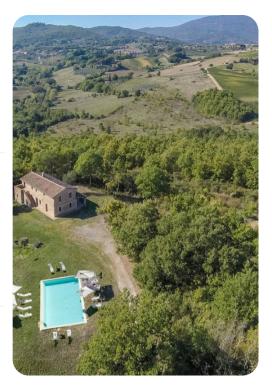

# **Key Features**

- 4 bedrooms
- 3 bathrooms
- Sleeps 8
- Private pool
- Landscaped garden

## Outdoor area

- Private parking
- Sun beds
- Portico with dining area
- Iron BBQ

Amantino | Page 2 of 8