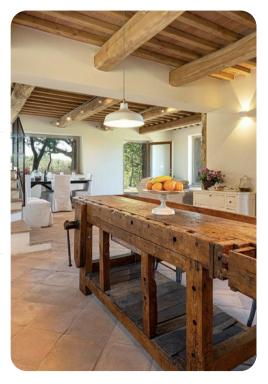

# Living area

- Open-plan living area
- Living room with comfortable sofas and TV
- Dining area
- Equipped kitchen with breakfast bar