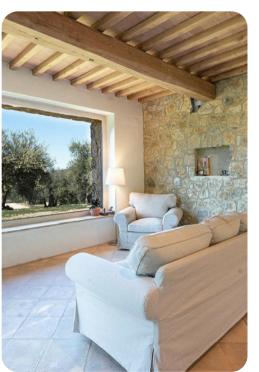

# Living area

- Open-plan living area
- Living room with comfortable sofas and TV
- Dining area
- Equipped kitchen with breakfast bar