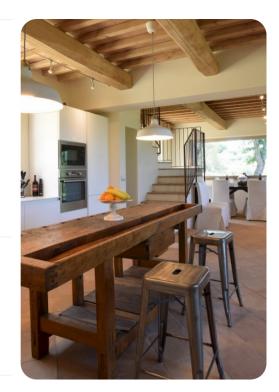

# Living area

- Open-plan living area
- Living room with comfortable sofas and TV
- Dining area
- Equipped kitchen with breakfast bar