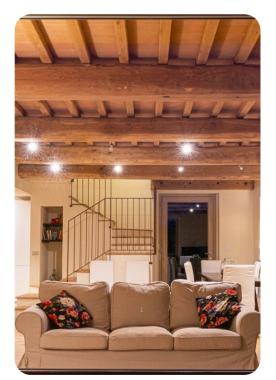

# Living area

- Open-plan living area
- Living room with comfortable sofas and TV
- Dining area
- Equipped kitchen with breakfast bar