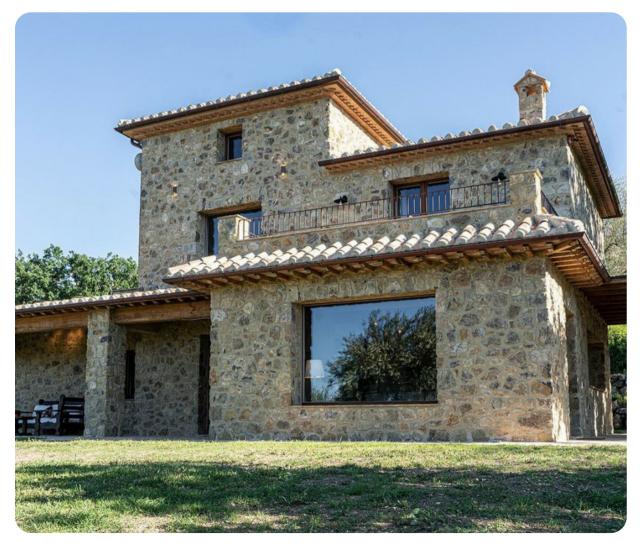

# Amandula

## **Key Features**

- 3 bedrooms
- 3 bathrooms
- Sleeps 6
- Private pool
- Landscaped garden