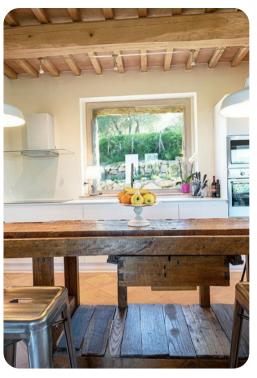

# Living area

- Open-plan living area
- Living room with comfortable sofas and TV
- Dining area
- Equipped kitchen with breakfast bar