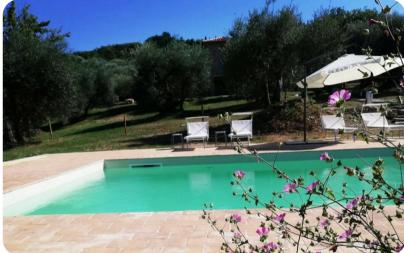

## **Key Features**

- 3 bedrooms
- 3 bathrooms
- Sleeps 6
- Private pool
- Landscaped garden

#### Outdoor area

- Private pool
- Sun beds
- BBQ area
- Outdoor furniture
- Outdoor dining area

Amandula | Page 2 of 8