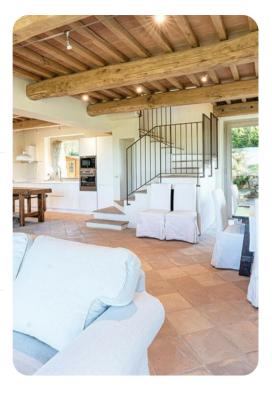

# Living area

- Open-plan living area
- Living room with comfortable sofas and TV
- Dining area
- Equipped kitchen with breakfast bar