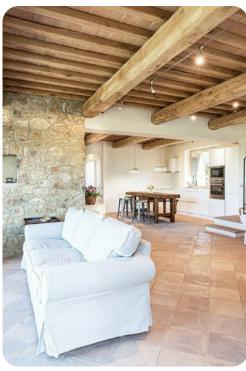

# Living area

- Open-plan living area
- Living room with comfortable sofas and TV
- Dining area
- Equipped kitchen with breakfast bar