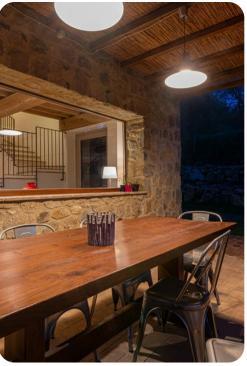

# Living area

- Open-plan living area
- Living room with comfortable sofas and TV
- Dining area
- Equipped kitchen with breakfast bar

#### Outdoor area

- Private pool
- Sun beds
- BBQ area
- Outdoor furniture
- Outdoor dining area

Amandula | Page 2 of 8