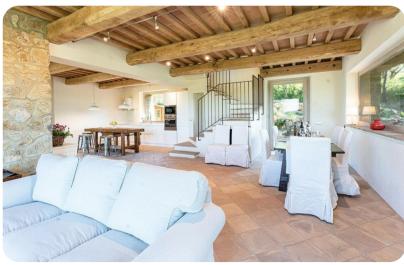

# Living area

- Open-plan living area
- Living room with comfortable sofas and TV
- Dining area
- Equipped kitchen with breakfast bar