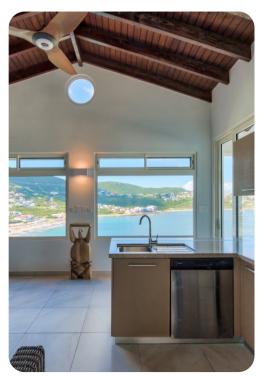

# Living area

- Open-plan living area
- Fully equipped kitchen
- Breakfast bar with seating
- Dining table and chairs
- Tastefully furnished living room with flat-screen TV and comfortable sofas
- Upstairs loft area with flat-screen TV, pool table upholstered chairs

#### Outside area

- Private infinity pool
- Balcony
- Veranda
- Sunloungers
- Terrace
- Alfresco dining area
- Outdoor lounge area
- Poolside lounge area