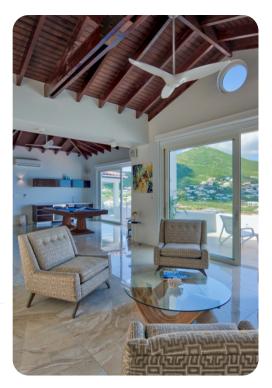

# Living area

- Open-plan living area
- Fully equipped kitchen
- Breakfast bar with seating
- Dining table and chairs
- Tastefully furnished living room with flat-screen TV and comfortable sofas
- Upstairs loft area with flat-screen TV, pool table upholstered chairs