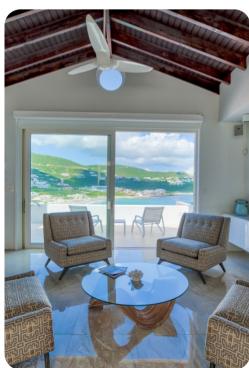

# Living area

- Open-plan living area
- Fully equipped kitchen
- Breakfast bar with seating
- Dining table and chairs
- Tastefully furnished living room with flat-screen TV and comfortable sofas
- Upstairs loft area with flat-screen TV, pool table upholstered chairs

#### Outside area

- Private infinity pool
- Balcony
- Veranda
- Sunloungers
- Terrace
- Alfresco dining area
- Outdoor lounge area
- Poolside lounge area