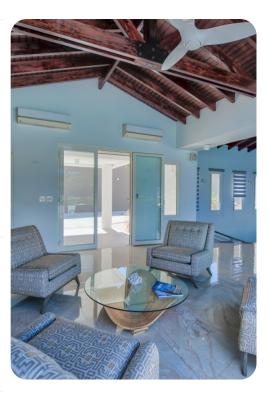

# Living area

- Open-plan living area
- Fully equipped kitchen
- Breakfast bar with seating
- Dining table and chairs
- Tastefully furnished living room with flat-screen TV and comfortable sofas
- Upstairs loft area with flat-screen TV, pool table upholstered chairs