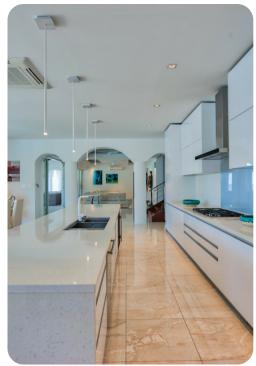

# Living area

- Open-plan living area
- Fully equipped kitchen
- Breakfast bar with seating
- Dining table and chairs
- Tastefully furnished living room with flat-screen TV and comfortable sofas
- Upstairs loft area with flat-screen TV, pool table upholstered chairs