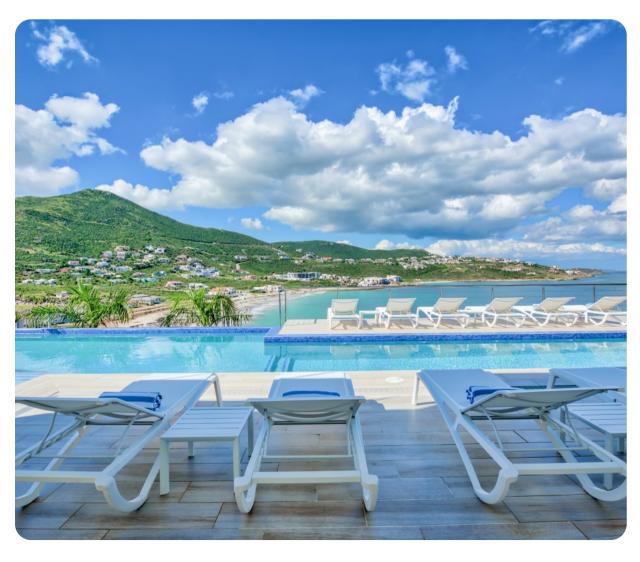

# Key features

- 6 bedrooms
- 6 bathrooms
- Sleeps 12
- Private infinity pool
- Fully staffed
- Waterfront
- Close to beach

#### Outside area

- Private infinity pool
- Balcony
- Veranda
- Sunloungers
- Terrace
- Alfresco dining area
- Outdoor lounge area
- Poolside lounge area