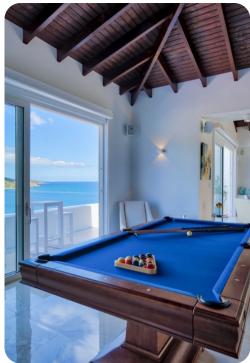

# Living area

- Open-plan living area
- Fully equipped kitchen
- Breakfast bar with seating
- Dining table and chairs
- Tastefully furnished living room with flat-screen TV and comfortable sofas
- Upstairs loft area with flat-screen TV, pool table upholstered chairs

# Home entertainment

- Flat-screen TVs in living areas, fitness room and all bedrooms
- Home gym with selection of fitness equipment
- Spa room with massage table
- Pool table in upstairs living area