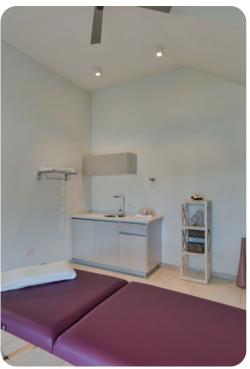

# Home entertainment

- Flat-screen TVs in living areas, fitness room and all bedrooms
- Home gym with selection of fitness equipment
- Spa room with massage table
- Pool table in upstairs living area