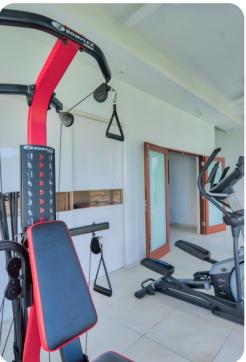

# Home entertainment

- Flat-screen TVs in living areas, fitness room and all bedrooms
- Home gym with selection of fitness equipment
- Spa room with massage table
- Pool table in upstairs living area