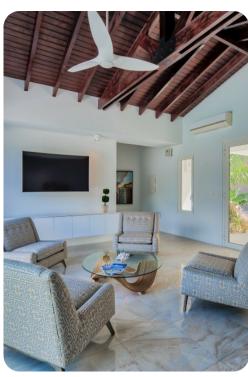

# Living area

- Open-plan living area
- Fully equipped kitchen
- Breakfast bar with seating
- Dining table and chairs
- Tastefully furnished living room with flat-screen TV and comfortable sofas
- Upstairs loft area with flat-screen TV, pool table upholstered chairs