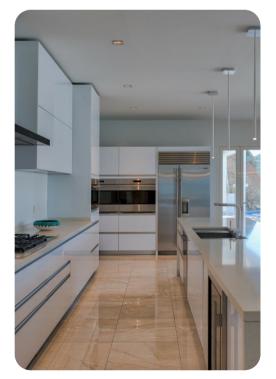

# Living area

- Open-plan living area
- Fully equipped kitchen
- Breakfast bar with seating
- Dining table and chairs
- Tastefully furnished living room with flat-screen TV and comfortable sofas
- Upstairs loft area with flat-screen TV, pool table upholstered chairs