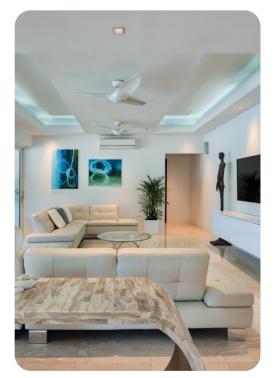

# Living area

- Open-plan living area
- Fully equipped kitchen
- Breakfast bar with seating
- Dining table and chairs
- Tastefully furnished living room with flat-screen TV and comfortable sofas
- Upstairs loft area with flat-screen TV, pool table upholstered chairs