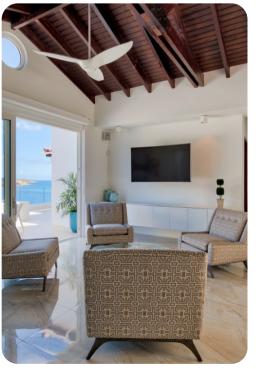

# Living area

- Open-plan living area
- Fully equipped kitchen
- Breakfast bar with seating
- Dining table and chairs
- Tastefully furnished living room with flat-screen TV and comfortable sofas
- Upstairs loft area with flat-screen TV, pool table upholstered chairs