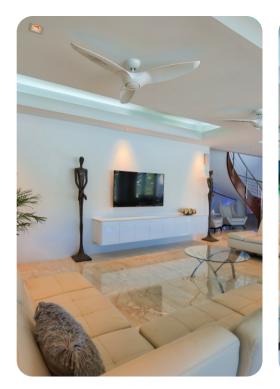

# Living area

- Open-plan living area
- Fully equipped kitchen
- Breakfast bar with seating
- Dining table and chairs
- Tastefully furnished living room with flat-screen TV and comfortable sofas
- Upstairs loft area with flat-screen TV, pool table upholstered chairs