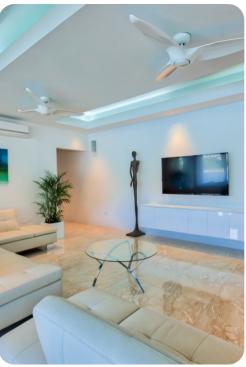

# Living area

- Open-plan living area
- Fully equipped kitchen
- Breakfast bar with seating
- Dining table and chairs
- Tastefully furnished living room with flat-screen TV and comfortable sofas
- Upstairs loft area with flat-screen TV, pool table upholstered chairs