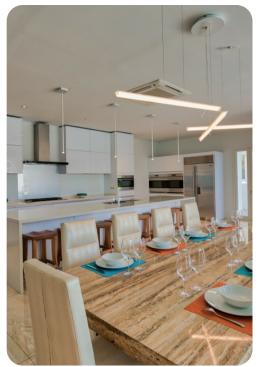

# Living area

- Open-plan living area
- Fully equipped kitchen
- Breakfast bar with seating
- Dining table and chairs
- Tastefully furnished living room with flat-screen TV and comfortable sofas
- Upstairs loft area with flat-screen TV, pool table upholstered chairs