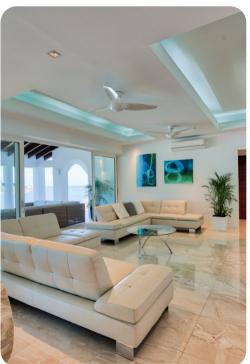

# Living area

- Open-plan living area
- Fully equipped kitchen
- Breakfast bar with seating
- Dining table and chairs
- Tastefully furnished living room with flat-screen TV and comfortable sofas
- Upstairs loft area with flat-screen TV, pool table upholstered chairs