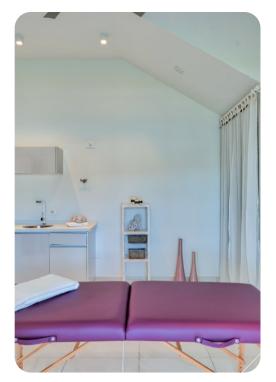

# Home entertainment

- Flat-screen TVs in living areas, fitness room and all bedrooms
- Home gym with selection of fitness equipment
- Spa room with massage table
- Pool table in upstairs living area