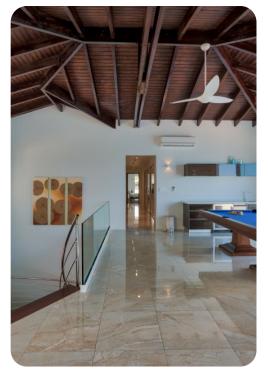

# Living area

- Open-plan living area
- Fully equipped kitchen
- Breakfast bar with seating
- Dining table and chairs
- Tastefully furnished living room with flat-screen TV and comfortable sofas
- Upstairs loft area with flat-screen TV, pool table upholstered chairs

# Home entertainment

- Flat-screen TVs in living areas, fitness room and all bedrooms
- Home gym with selection of fitness equipment
- Spa room with massage table
- Pool table in upstairs living area