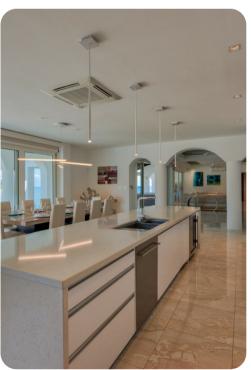

# Living area

- Open-plan living area
- Fully equipped kitchen
- Breakfast bar with seating
- Dining table and chairs
- Tastefully furnished living room with flat-screen TV and comfortable sofas
- Upstairs loft area with flat-screen TV, pool table upholstered chairs