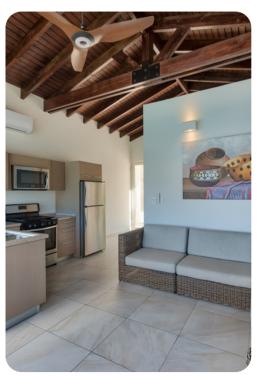

# Living area

- Open-plan living area
- Fully equipped kitchen
- Breakfast bar with seating
- Dining table and chairs
- Tastefully furnished living room with flat-screen TV and comfortable sofas
- Upstairs loft area with flat-screen TV, pool table upholstered chairs

#### Outside area

- Private infinity pool
- Balcony
- Veranda
- Sunloungers
- Terrace
- Alfresco dining area
- Outdoor lounge area
- Poolside lounge area