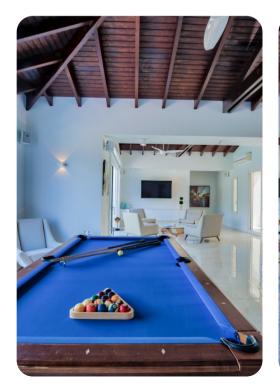

# Living area

- Open-plan living area
- Fully equipped kitchen
- Breakfast bar with seating
- Dining table and chairs
- Tastefully furnished living room with flat-screen TV and comfortable sofas
- Upstairs loft area with flat-screen TV, pool table upholstered chairs

# Home entertainment

- Flat-screen TVs in living areas, fitness room and all bedrooms
- Home gym with selection of fitness equipment
- Spa room with massage table
- Pool table in upstairs living area