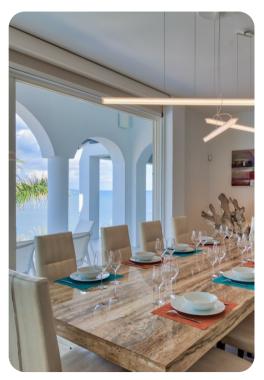

# Living area

- Open-plan living area
- Fully equipped kitchen
- Breakfast bar with seating
- Dining table and chairs
- Tastefully furnished living room with flat-screen TV and comfortable sofas
- Upstairs loft area with flat-screen TV, pool table upholstered chairs