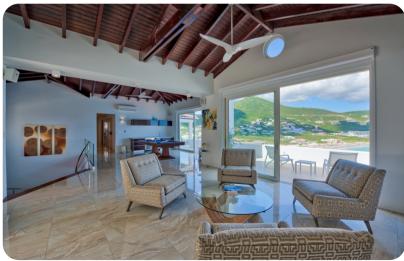

# Living area

- Open-plan living area
- Fully equipped kitchen
- Breakfast bar with seating
- Dining table and chairs
- Tastefully furnished living room with flat-screen TV and comfortable sofas
- Upstairs loft area with flat-screen TV, pool table upholstered chairs