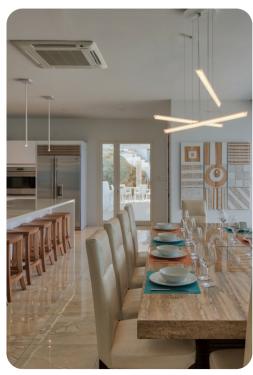

# Living area

- Open-plan living area
- Fully equipped kitchen
- Breakfast bar with seating
- Dining table and chairs
- Tastefully furnished living room with flat-screen TV and comfortable sofas
- Upstairs loft area with flat-screen TV, pool table upholstered chairs