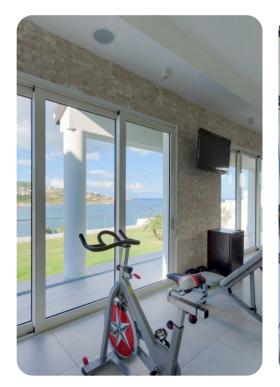

# Home entertainment

- Flat-screen TVs in living areas, fitness room and all bedrooms
- Home gym with selection of fitness equipment
- Spa room with massage table
- Pool table in upstairs living area