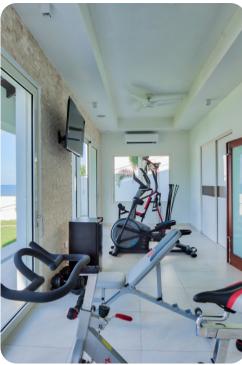

# Home entertainment

- Flat-screen TVs in living areas, fitness room and all bedrooms
- Home gym with selection of fitness equipment
- Spa room with massage table
- Pool table in upstairs living area