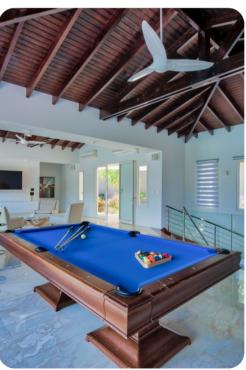

# Living area

- Open-plan living area
- Fully equipped kitchen
- Breakfast bar with seating
- Dining table and chairs
- Tastefully furnished living room with flat-screen TV and comfortable sofas
- Upstairs loft area with flat-screen TV, pool table upholstered chairs

# Home entertainment

- Flat-screen TVs in living areas, fitness room and all bedrooms
- Home gym with selection of fitness equipment
- Spa room with massage table
- Pool table in upstairs living area