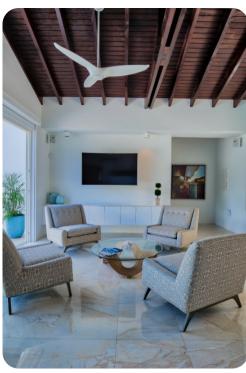

# Living area

- Open-plan living area
- Fully equipped kitchen
- Breakfast bar with seating
- Dining table and chairs
- Tastefully furnished living room with flat-screen TV and comfortable sofas
- Upstairs loft area with flat-screen TV, pool table upholstered chairs