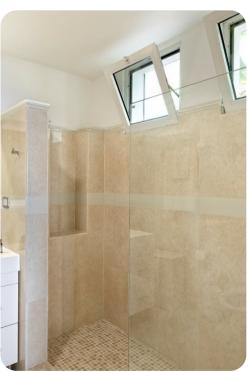

#### Ground floor

- Bedroom 1 King-size bed; en-suite bathroom includes single vanity and walk-in shower. Access to shared covered terrace.
- Bedroom 2 King-size bed; en-suite bathroom includes single vanity and walk-in shower. Access to shared covered terrace.
- Bedroom 3 King-size bed; en-suite bathroom includes single vanity and walk-in shower. Access to shared covered terrace.