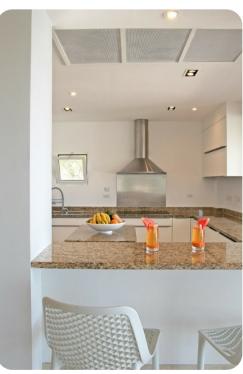

## Living area

- Open-plan living area
- Fully equipped kitchen with exterior service hatch
- Breakfast bar with seating
- Dining table and chairs
- Tastefully furnished living room with flat-screen TV and comfortable sofas