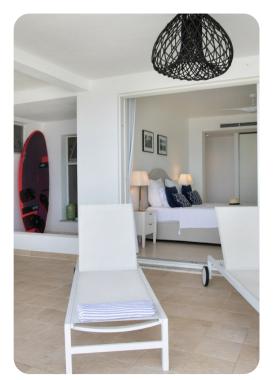

#### Ground floor

- Bedroom 1 King-size bed; en-suite bathroom includes single vanity and walk-in shower. Access to shared covered terrace.
- Bedroom 2 King-size bed; en-suite bathroom includes single vanity and walk-in shower. Access to shared covered terrace.
- Bedroom 3 King-size bed; en-suite bathroom includes single vanity and walk-in shower. Access to shared covered terrace.

## First floor

• Bedroom 4 - King-size bed; en-suite bathroom includes double vanity and walk-in shower. Access to pool terrace.

#### Second floor

• Bedroom 5 - King-size bed; en-suite bathroom includes double vanity and walk-in shower. Access to private balcony.

Allegra Simpson Bay | Page 2 of 8

## Outside area

- Private infinity-edge plunge pool
- Balcony
- Covered terrace
- Sunloungers
- Pool terrace
- Alfresco dining area
- Outdoor lounge area
- Private dock
- Landscaped gardens