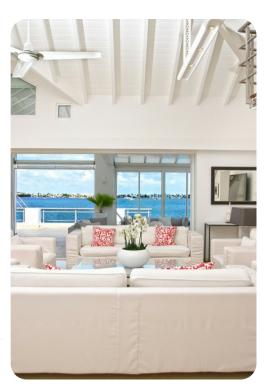

## Living area

- Open-plan living area
- Fully equipped kitchen with exterior service hatch
- Breakfast bar with seating
- Dining table and chairs
- Tastefully furnished living room with flat-screen TV and comfortable sofas