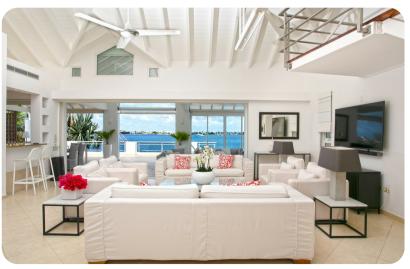

## Living area

- Open-plan living area
- Fully equipped kitchen with exterior service hatch
- Breakfast bar with seating
- Dining table and chairs
- Tastefully furnished living room with flat-screen TV and comfortable sofas