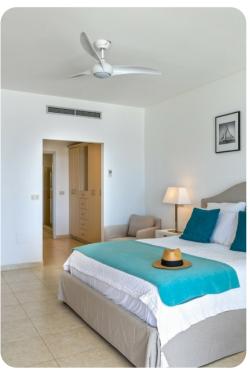

#### Ground floor

- Bedroom 1 King-size bed; en-suite bathroom includes single vanity and walk-in shower. Access to shared covered terrace.
- Bedroom 2 King-size bed; en-suite bathroom includes single vanity and walk-in shower. Access to shared covered terrace.
- Bedroom 3 King-size bed; en-suite bathroom includes single vanity and walk-in shower. Access to shared covered terrace.

## First floor

• Bedroom 4 - King-size bed; en-suite bathroom includes double vanity and walk-in shower. Access to pool terrace.

#### Second floor

• Bedroom 5 - King-size bed; en-suite bathroom includes double vanity and walk-in shower. Access to private balcony.

Allegra Simpson Bay | Page 2 of 8