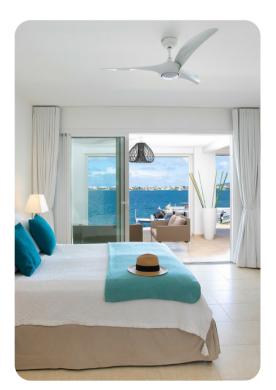

#### Ground floor

- Bedroom 1 King-size bed; en-suite bathroom includes single vanity and walk-in shower. Access to shared covered terrace.
- Bedroom 2 King-size bed; en-suite bathroom includes single vanity and walk-in shower. Access to shared covered terrace.
- Bedroom 3 King-size bed; en-suite bathroom includes single vanity and walk-in shower. Access to shared covered terrace.

## First floor

• Bedroom 4 - King-size bed; en-suite bathroom includes double vanity and walk-in shower. Access to pool terrace.

#### Second floor

• Bedroom 5 - King-size bed; en-suite bathroom includes double vanity and walk-in shower. Access to private balcony.

Allegra Simpson Bay | Page 2 of 8