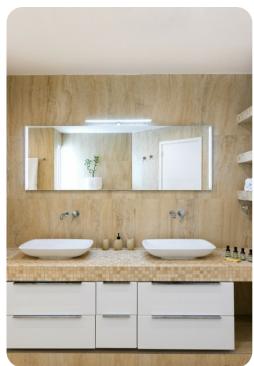

#### Ground floor

- Bedroom 1 King-size bed; en-suite bathroom includes single vanity and walk-in shower. Access to shared covered terrace.
- Bedroom 2 King-size bed; en-suite bathroom includes single vanity and walk-in shower. Access to shared covered terrace.
- Bedroom 3 King-size bed; en-suite bathroom includes single vanity and walk-in shower. Access to shared covered terrace.

## First floor

• Bedroom 4 - King-size bed; en-suite bathroom includes double vanity and walk-in shower. Access to pool terrace.

#### Second floor

• Bedroom 5 - King-size bed; en-suite bathroom includes double vanity and walk-in shower. Access to private balcony.

Allegra Simpson Bay | Page 2 of 8