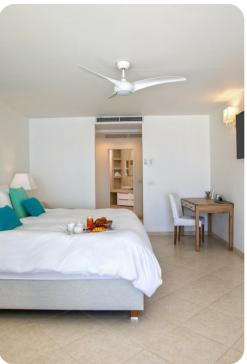

#### Ground floor

- Bedroom 1 King-size bed; en-suite bathroom includes single vanity and walk-in shower. Access to shared covered terrace.
- Bedroom 2 King-size bed; en-suite bathroom includes single vanity and walk-in shower. Access to shared covered terrace.
- Bedroom 3 King-size bed; en-suite bathroom includes single vanity and walk-in shower. Access to shared covered terrace.

## First floor

• Bedroom 4 - King-size bed; en-suite bathroom includes double vanity and walk-in shower. Access to pool terrace.

#### Second floor

• Bedroom 5 - King-size bed; en-suite bathroom includes double vanity and walk-in shower. Access to private balcony.

Allegra Simpson Bay | Page 2 of 8

## General

- Air conditioning in bedrooms
- Ceiling fans throughout
- Complimentary wifi
- Bedding and towels included
- Private parking
- Iron and ironing board
- Gated community
- Safe

Allegra Simpson Bay | Page 3 of 8