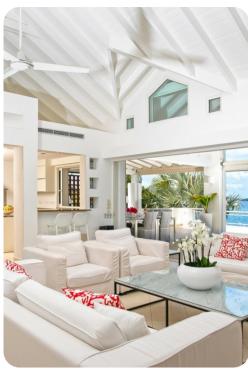

## Living area

- Open-plan living area
- Fully equipped kitchen with exterior service hatch
- Breakfast bar with seating
- Dining table and chairs
- Tastefully furnished living room with flat-screen TV and comfortable sofas