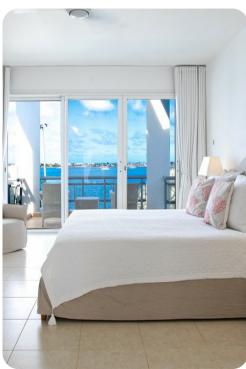

#### Ground floor

- Bedroom 1 King-size bed; en-suite bathroom includes single vanity and walk-in shower. Access to shared covered terrace.
- Bedroom 2 King-size bed; en-suite bathroom includes single vanity and walk-in shower. Access to shared covered terrace.
- Bedroom 3 King-size bed; en-suite bathroom includes single vanity and walk-in shower. Access to shared covered terrace.

## First floor

• Bedroom 4 - King-size bed; en-suite bathroom includes double vanity and walk-in shower. Access to pool terrace.

#### Second floor

• Bedroom 5 - King-size bed; en-suite bathroom includes double vanity and walk-in shower. Access to private balcony.

Allegra Simpson Bay | Page 2 of 8