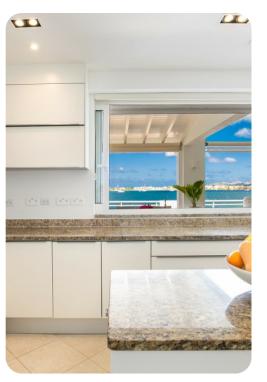

## Living area

- Open-plan living area
- Fully equipped kitchen with exterior service hatch
- Breakfast bar with seating
- Dining table and chairs
- Tastefully furnished living room with flat-screen TV and comfortable sofas