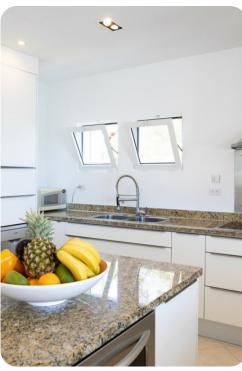

## Living area

- Open-plan living area
- Fully equipped kitchen with exterior service hatch
- Breakfast bar with seating
- Dining table and chairs
- Tastefully furnished living room with flat-screen TV and comfortable sofas