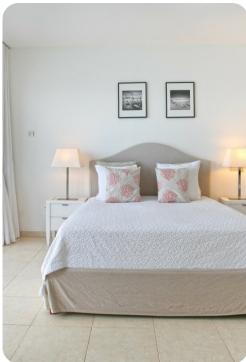

#### Ground floor

- Bedroom 1 King-size bed; en-suite bathroom includes single vanity and walk-in shower. Access to shared covered terrace.
- Bedroom 2 King-size bed; en-suite bathroom includes single vanity and walk-in shower. Access to shared covered terrace.
- Bedroom 3 King-size bed; en-suite bathroom includes single vanity and walk-in shower. Access to shared covered terrace.

## First floor

• Bedroom 4 - King-size bed; en-suite bathroom includes double vanity and walk-in shower. Access to pool terrace.

#### Second floor

• Bedroom 5 - King-size bed; en-suite bathroom includes double vanity and walk-in shower. Access to private balcony.

Allegra Simpson Bay | Page 2 of 8