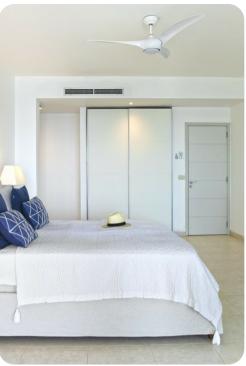

#### Ground floor

- Bedroom 1 King-size bed; en-suite bathroom includes single vanity and walk-in shower. Access to shared covered terrace.
- Bedroom 2 King-size bed; en-suite bathroom includes single vanity and walk-in shower. Access to shared covered terrace.
- Bedroom 3 King-size bed; en-suite bathroom includes single vanity and walk-in shower. Access to shared covered terrace.

## First floor

• Bedroom 4 - King-size bed; en-suite bathroom includes double vanity and walk-in shower. Access to pool terrace.

#### Second floor

• Bedroom 5 - King-size bed; en-suite bathroom includes double vanity and walk-in shower. Access to private balcony.

Allegra Simpson Bay | Page 2 of 8