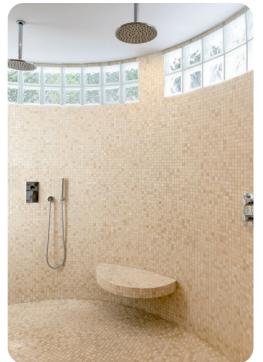

#### Ground floor

- Bedroom 1 King-size bed; en-suite bathroom includes single vanity and walk-in shower. Access to shared covered terrace.
- Bedroom 2 King-size bed; en-suite bathroom includes single vanity and walk-in shower. Access to shared covered terrace.
- Bedroom 3 King-size bed; en-suite bathroom includes single vanity and walk-in shower. Access to shared covered terrace.

## First floor

• Bedroom 4 - King-size bed; en-suite bathroom includes double vanity and walk-in shower. Access to pool terrace.

#### Second floor

• Bedroom 5 - King-size bed; en-suite bathroom includes double vanity and walk-in shower. Access to private balcony.

Allegra Simpson Bay | Page 2 of 8