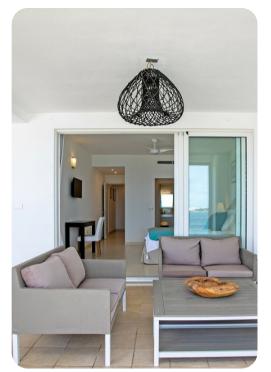

## Living area

- Open-plan living area
- Fully equipped kitchen with exterior service hatch
- Breakfast bar with seating
- Dining table and chairs
- Tastefully furnished living room with flat-screen TV and comfortable sofas

## Outside area

- Private infinity-edge plunge pool
- Balcony
- Covered terrace
- Sunloungers
- Pool terrace
- Alfresco dining area
- Outdoor lounge area
- Private dock
- Landscaped gardens