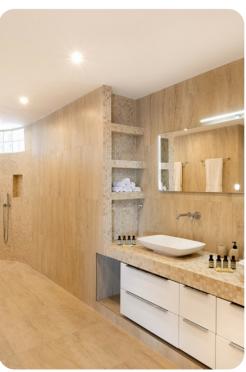

#### Ground floor

- Bedroom 1 King-size bed; en-suite bathroom includes single vanity and walk-in shower. Access to shared covered terrace.
- Bedroom 2 King-size bed; en-suite bathroom includes single vanity and walk-in shower. Access to shared covered terrace.
- Bedroom 3 King-size bed; en-suite bathroom includes single vanity and walk-in shower. Access to shared covered terrace.

## First floor

• Bedroom 4 - King-size bed; en-suite bathroom includes double vanity and walk-in shower. Access to pool terrace.

#### Second floor

• Bedroom 5 - King-size bed; en-suite bathroom includes double vanity and walk-in shower. Access to private balcony.

Allegra Simpson Bay | Page 2 of 8