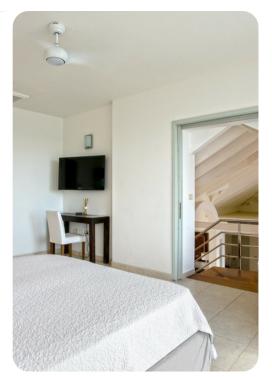

#### Ground floor

- Bedroom 1 King-size bed; en-suite bathroom includes single vanity and walk-in shower. Access to shared covered terrace.
- Bedroom 2 King-size bed; en-suite bathroom includes single vanity and walk-in shower. Access to shared covered terrace.
- Bedroom 3 King-size bed; en-suite bathroom includes single vanity and walk-in shower. Access to shared covered terrace.

## First floor

• Bedroom 4 - King-size bed; en-suite bathroom includes double vanity and walk-in shower. Access to pool terrace.

#### Second floor

• Bedroom 5 - King-size bed; en-suite bathroom includes double vanity and walk-in shower. Access to private balcony.

Allegra Simpson Bay | Page 2 of 8