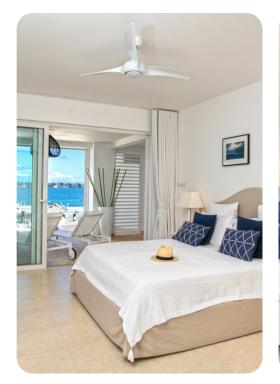

#### Ground floor

- Bedroom 1 King-size bed; en-suite bathroom includes single vanity and walk-in shower. Access to shared covered terrace.
- Bedroom 2 King-size bed; en-suite bathroom includes single vanity and walk-in shower. Access to shared covered terrace.
- Bedroom 3 King-size bed; en-suite bathroom includes single vanity and walk-in shower. Access to shared covered terrace.

## First floor

• Bedroom 4 - King-size bed; en-suite bathroom includes double vanity and walk-in shower. Access to pool terrace.

#### Second floor

• Bedroom 5 - King-size bed; en-suite bathroom includes double vanity and walk-in shower. Access to private balcony.

Allegra Simpson Bay | Page 2 of 8