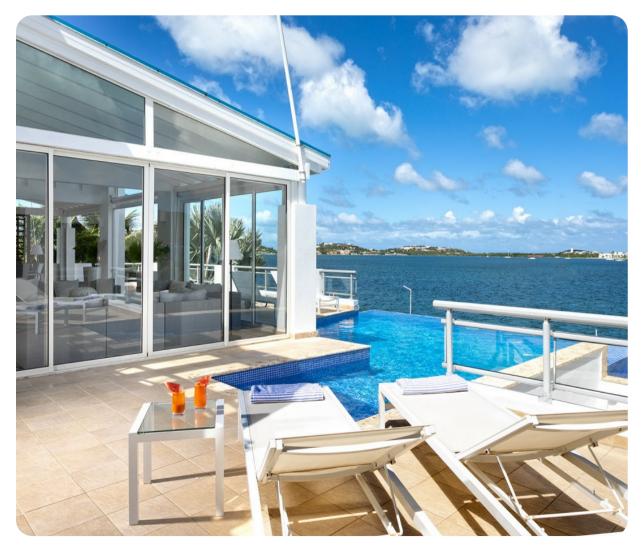

### Key features

- 5 bedrooms
- 5 bathrooms
- Sleeps 10
- Private infinity-edge plunge pool
- Concierge service
- Waterfront
- Lagoon views
- Private dock
- Close to Maho

## Outside area

- Private infinity-edge plunge pool
- Balcony
- Covered terrace
- Sunloungers
- Pool terrace
- Alfresco dining area
- Outdoor lounge area
- Private dock
- Landscaped gardens