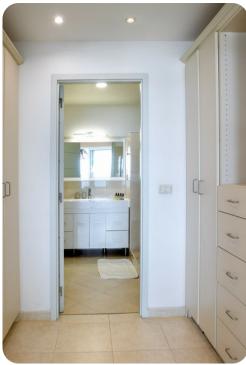

#### Ground floor

- Bedroom 1 King-size bed; en-suite bathroom includes single vanity and walk-in shower. Access to shared covered terrace.
- Bedroom 2 King-size bed; en-suite bathroom includes single vanity and walk-in shower. Access to shared covered terrace.
- Bedroom 3 King-size bed; en-suite bathroom includes single vanity and walk-in shower. Access to shared covered terrace.