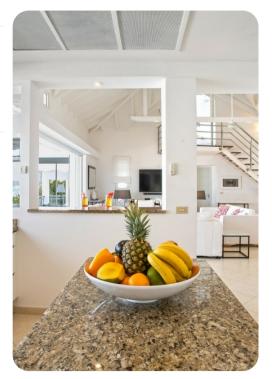

## Living area

- Open-plan living area
- Fully equipped kitchen with exterior service hatch
- Breakfast bar with seating
- Dining table and chairs
- Tastefully furnished living room with flat-screen TV and comfortable sofas