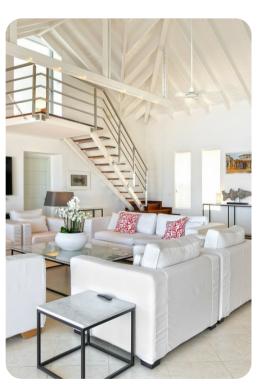

## Living area

- Open-plan living area
- Fully equipped kitchen with exterior service hatch
- Breakfast bar with seating
- Dining table and chairs
- Tastefully furnished living room with flat-screen TV and comfortable sofas