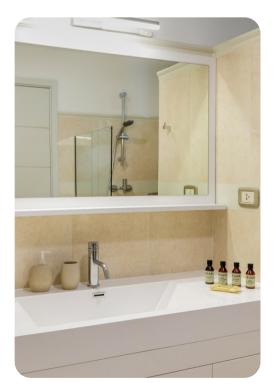

#### Ground floor

- Bedroom 1 King-size bed; en-suite bathroom includes single vanity and walk-in shower. Access to shared covered terrace.
- Bedroom 2 King-size bed; en-suite bathroom includes single vanity and walk-in shower. Access to shared covered terrace.
- Bedroom 3 King-size bed; en-suite bathroom includes single vanity and walk-in shower. Access to shared covered terrace.