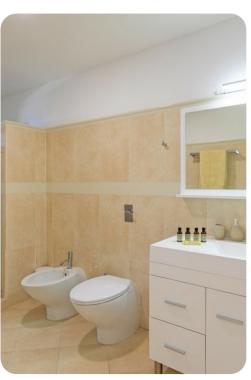

#### Ground floor

- Bedroom 1 King-size bed; en-suite bathroom includes single vanity and walk-in shower. Access to shared covered terrace.
- Bedroom 2 King-size bed; en-suite bathroom includes single vanity and walk-in shower. Access to shared covered terrace.
- Bedroom 3 King-size bed; en-suite bathroom includes single vanity and walk-in shower. Access to shared covered terrace.

## First floor

• Bedroom 4 - King-size bed; en-suite bathroom includes double vanity and walk-in shower. Access to pool terrace.

#### Second floor

• Bedroom 5 - King-size bed; en-suite bathroom includes double vanity and walk-in shower. Access to private balcony.

Allegra Simpson Bay | Page 2 of 8