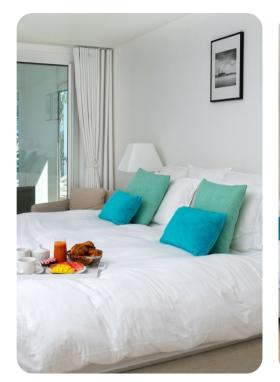

#### Ground floor

- Bedroom 1 King-size bed; en-suite bathroom includes single vanity and walk-in shower. Access to shared covered terrace.
- Bedroom 2 King-size bed; en-suite bathroom includes single vanity and walk-in shower. Access to shared covered terrace.
- Bedroom 3 King-size bed; en-suite bathroom includes single vanity and walk-in shower. Access to shared covered terrace.

## First floor

• Bedroom 4 - King-size bed; en-suite bathroom includes double vanity and walk-in shower. Access to pool terrace.

#### Second floor

• Bedroom 5 - King-size bed; en-suite bathroom includes double vanity and walk-in shower. Access to private balcony.

Allegra Simpson Bay | Page 2 of 8