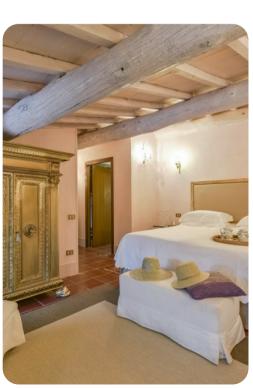

### Main Villa

- Bedroom 1: King bedroom with small en-suite bathroom with shower
- Bedroom 2: King bedroom with en-suite bathroom with shower
- Bedroom 3: Queen bedroom with en-suite bathroom with shower

# Independent wing

- Bedroom 4: Master queen bedroom with en-suite bathroom with shower
- Bedroom 5: Queen/Twin bedroom with en-suite bathroom with shower