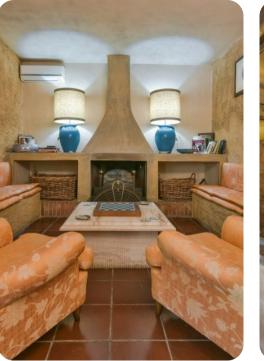

### Main Villa

- Open-plan living area
- Fully equipped kitchen
- Breakfast bar with seating
- Dining table and chairs
- Tastefully furnished living room with flat-screen TV and comfortable sofas