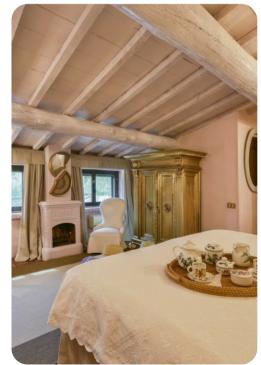

### Main Villa

- Bedroom 1: King bedroom with small en-suite bathroom with shower
- Bedroom 2: King bedroom with en-suite bathroom with shower
- Bedroom 3: Queen bedroom with en-suite bathroom with shower

# Independent wing

- Bedroom 4: Master queen bedroom with en-suite bathroom with shower
- Bedroom 5: Queen/Twin bedroom with en-suite bathroom with shower