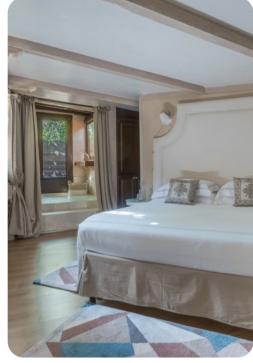

### Bedrooms

### Main Villa

- Bedroom 1: King bedroom with small en-suite bathroom with shower
- Bedroom 2: King bedroom with en-suite bathroom with shower
- Bedroom 3: Queen bedroom with en-suite bathroom with shower