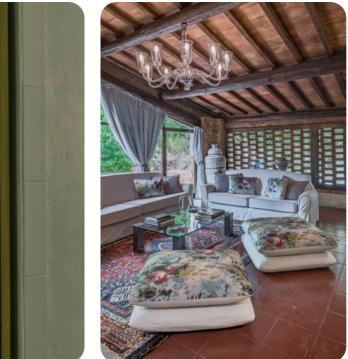

### Main Villa

- Open-plan living area
- Fully equipped kitchen
- Breakfast bar with seating
- Dining table and chairs
- Tastefully furnished living room with flat-screen TV and comfortable sofas