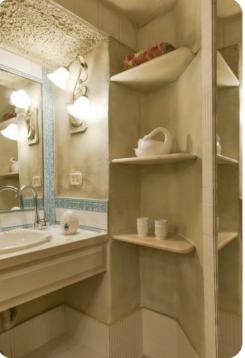

### Main Villa

- Bedroom 1: King bedroom with small en-suite bathroom with shower
- Bedroom 2: King bedroom with en-suite bathroom with shower
- Bedroom 3: Queen bedroom with en-suite bathroom with shower

# Independent wing

- Bedroom 4: Master queen bedroom with en-suite bathroom with shower
- Bedroom 5: Queen/Twin bedroom with en-suite bathroom with shower