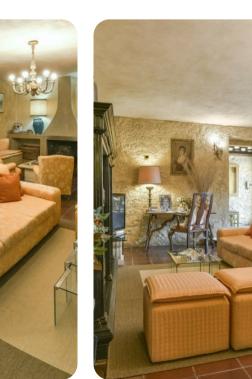

### Main Villa

- Open-plan living area
- Fully equipped kitchen
- Breakfast bar with seating
- Dining table and chairs
- Tastefully furnished living room with flat-screen TV and comfortable sofas