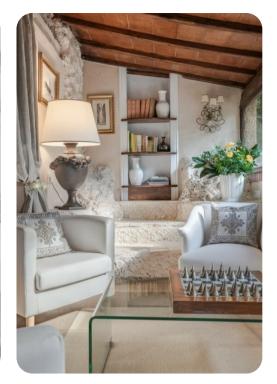

# Living areas

### Main Villa

- Open-plan living area
- Fully equipped kitchen
- Breakfast bar with seating
- Dining table and chairs
- Tastefully furnished living room with flat-screen TV and comfortable sofas