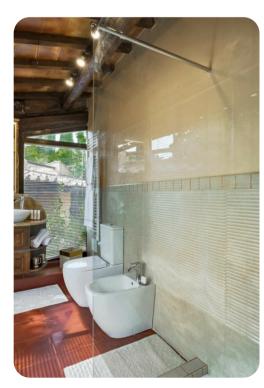

### Main Villa

- Bedroom 1: King bedroom with small en-suite bathroom with shower
- Bedroom 2: King bedroom with en-suite bathroom with shower
- Bedroom 3: Queen bedroom with en-suite bathroom with shower

# Independent wing

- Bedroom 4: Master queen bedroom with en-suite bathroom with shower
- Bedroom 5: Queen/Twin bedroom with en-suite bathroom with shower