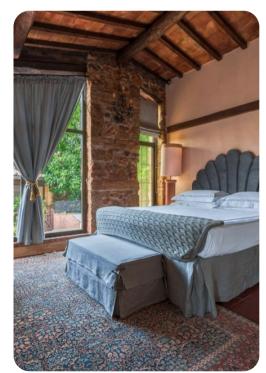

### Bedrooms

# Independent wing

- Bedroom 4: Master queen bedroom with en-suite bathroom with shower
- Bedroom 5: Queen/Twin bedroom with en-suite bathroom with shower