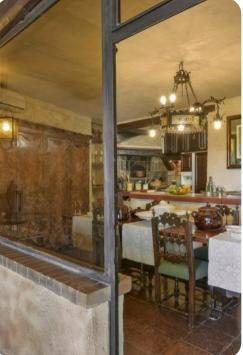

# Living areas

### Main Villa

- Open-plan living area
- Fully equipped kitchen
- Breakfast bar with seating
- Dining table and chairs
- Tastefully furnished living room with flat-screen TV and comfortable sofas