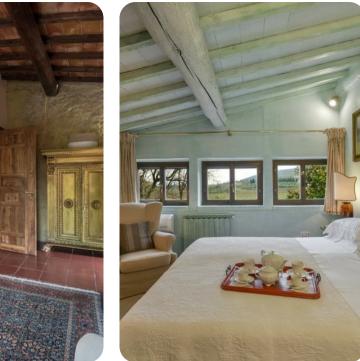

### Bedrooms

### Main Villa

- Bedroom 1: King bedroom with small en-suite bathroom with shower
- Bedroom 2: King bedroom with en-suite bathroom with shower
- Bedroom 3: Queen bedroom with en-suite bathroom with shower

# Independent wing

- Bedroom 4: Master queen bedroom with en-suite bathroom with shower
- Bedroom 5: Queen/Twin bedroom with en-suite bathroom with shower