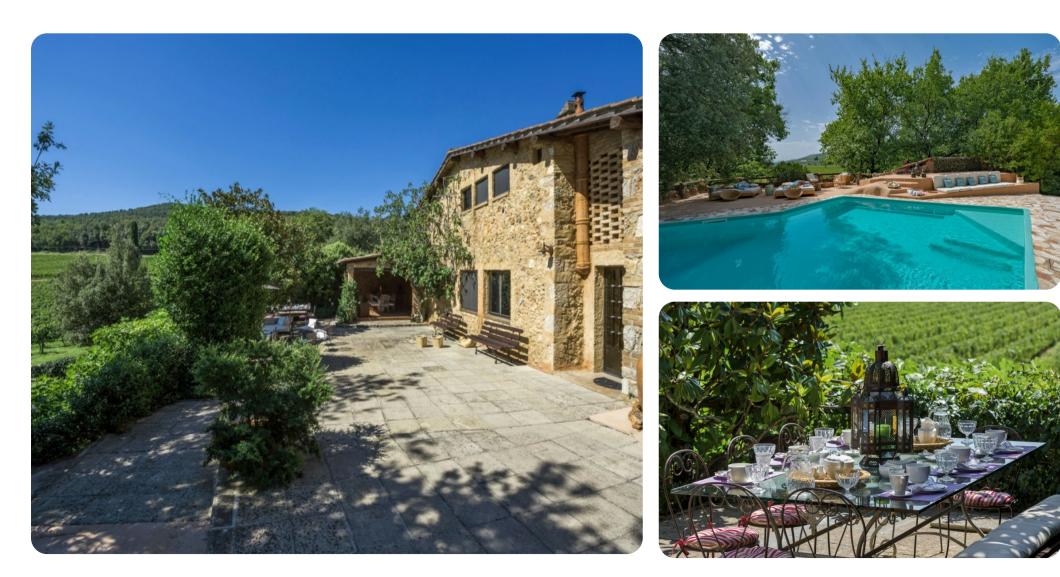

## Key features

- 5 bedrooms
- 5 bathrooms
- Sleeps 10
- Private pool
- Gardener and pool maintenance
- Garden views

### Outdoor area

- Private pool
- Alfresco dining area
- Terrace facing the wineyards
- Sunbeds

### Staff

- Gardener
- Pool maintenance