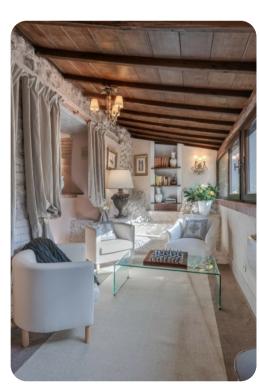

# Living areas

### Main Villa

- Open-plan living area
- Fully equipped kitchen
- Breakfast bar with seating
- Dining table and chairs
- Tastefully furnished living room with flat-screen TV and comfortable sofas