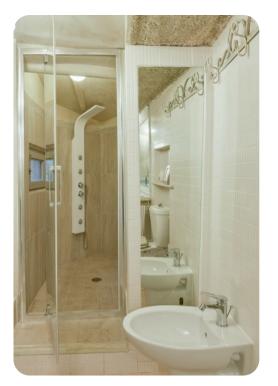

### Main Villa

- Bedroom 1: King bedroom with small en-suite bathroom with shower
- Bedroom 2: King bedroom with en-suite bathroom with shower
- Bedroom 3: Queen bedroom with en-suite bathroom with shower

# Independent wing

- Bedroom 4: Master queen bedroom with en-suite bathroom with shower
- Bedroom 5: Queen/Twin bedroom with en-suite bathroom with shower