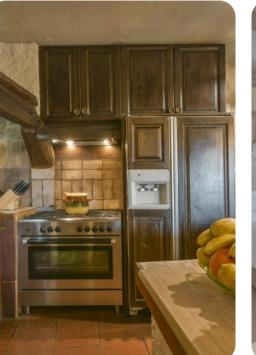

### Main Villa

- Open-plan living area
- Fully equipped kitchen
- Breakfast bar with seating
- Dining table and chairs
- Tastefully furnished living room with flat-screen TV and comfortable sofas