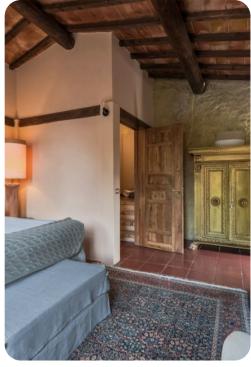

### Main Villa

- Bedroom 1: King bedroom with small en-suite bathroom with shower
- Bedroom 2: King bedroom with en-suite bathroom with shower
- Bedroom 3: Queen bedroom with en-suite bathroom with shower

# Independent wing

- Bedroom 4: Master queen bedroom with en-suite bathroom with shower
- Bedroom 5: Queen/Twin bedroom with en-suite bathroom with shower