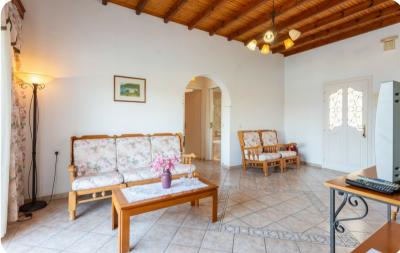

# Living area

- Open-plan living room with sofas and TV
- Dining table and chairs
- Equipped kitchen
- Terrace access