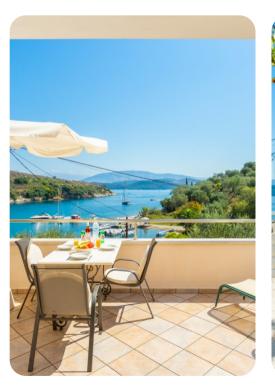

O Corfu

# Alexandra







## **Key Features**

- 3 bedrooms
- 2 bathrooms
- Sleeps 6
- Close to the beach

### Bedrooms

- Bedroom 1 Double bed
- Bedroom 2 2 single beds
- Bedroom 3 2 single beds

# Living area

- Open-plan living room with sofas and TV
- Dining table and chairs
- Equipped kitchen
- Terrace access

## Outdoor area

- Sunloungers
- Outdoor dining area









Alexandra | Page 2 of 8

#### General

- Air conditioning
- Complimentary wifi
- Bedding and towels provided
- Private parking
- Cot and high chair available
- Valuables safe
- Hair dryer
- Ironing board
- Washing machine
- Maid service
- Parties/events, loud music etc are not permitted on this property

#### Good to know

- Beach 170m (Only 2 mins walk)
- Supermarket 70m (Only 1 min walk)
- Taverna 30m (Only 1 min walk)
- Lounge Bar 70m (Only 1 min walk)
- Boat Hire 95m (Only 1 min walk)
- ATM 140m (Only 2 mins walk)
- Avlaki Horse Riding 2.5km (4 mins drive)
- Marina 60m (Only 1 min walk)
- Meggoulas (hiking area) 8.1km (12 mins drive)
- Avlaki 3km (5 mins drive)
- Kassiopi 4.9km (7 mins drive)
- Kalami 7.2km (11 mins drive)
- Agni Bay 9.8km (15 mins drive)
- Corfu Airport 34km (24 m