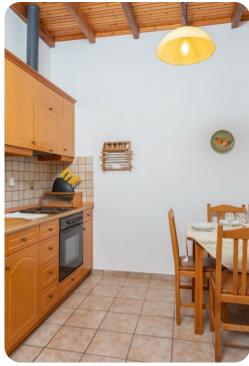

# Living area

- Open-plan living room with sofas and TV
- Dining table and chairs
- Equipped kitchen
- Terrace access