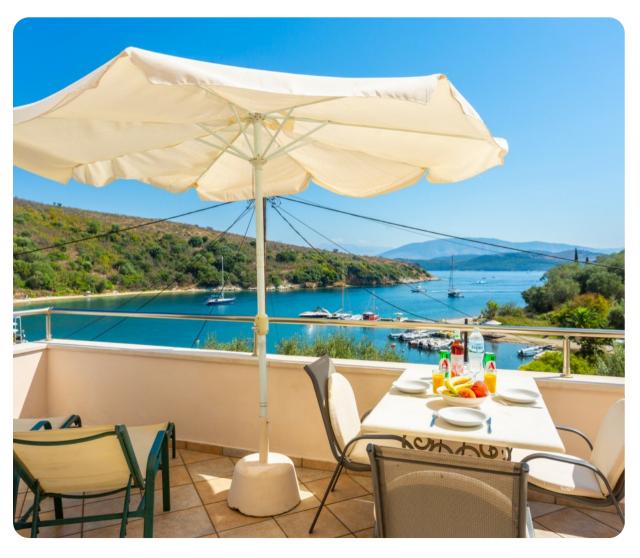

# Living area

- Open-plan living room with sofas and TV
- Dining table and chairs
- Equipped kitchen
- Terrace access

## Outdoor area

- Sunloungers
- Outdoor dining area

Alexandra | Page 2 of 8