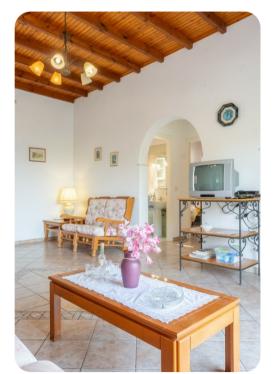

# Living area

- Open-plan living room with sofas and TV
- Dining table and chairs
- Equipped kitchen
- Terrace access