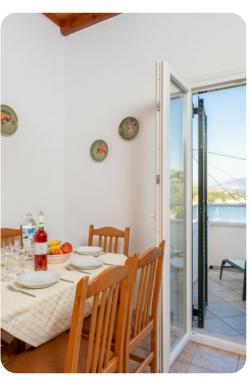

# Living area

- Open-plan living room with sofas and TV
- Dining table and chairs
- Equipped kitchen
- Terrace access