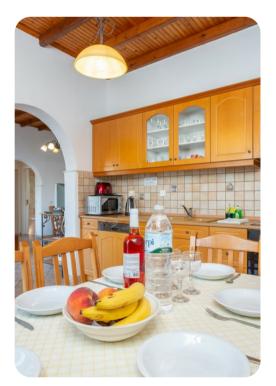

# Living area

- Open-plan living room with sofas and TV
- Dining table and chairs
- Equipped kitchen
- Terrace access