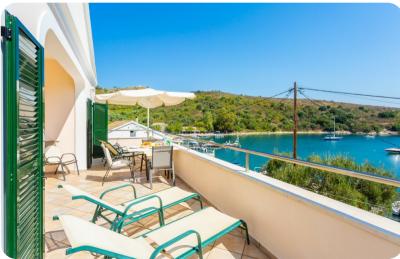

O Corfu

# Alexandra







## **Key Features**

- 3 bedrooms
- 2 bathrooms
- Sleeps 6
- Close to the beach

### Bedrooms

- Bedroom 1 Double bed
- Bedroom 2 2 single beds
- Bedroom 3 2 single beds

# Living area

- Open-plan living room with sofas and TV
- Dining table and chairs
- Equipped kitchen
- Terrace access

## Outdoor area

- Sunloungers
- Outdoor dining area









Alexandra | Page 2 of 8

#### General

- Air conditioning
- Complimentary wifi
- Bedding and towels provided
- Private parking
- Cot and high chair available
- Valuables safe
- Hair dryer
- Ironing board
- Washing machine
- Maid service
- Parties/events, loud music etc are not permitted on this property

#### Good to know

- Beach 170m (Only 2 mins walk)
- Supermarket 70m (Only 1 min walk)
- Taverna 30m (Only 1 min walk)
- Lounge Bar 70m (On