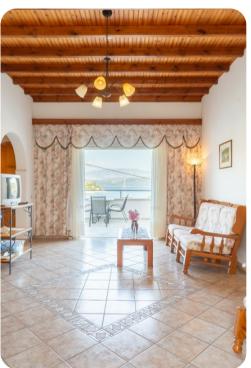

# Living area

- Open-plan living room with sofas and TV
- Dining table and chairs
- Equipped kitchen
- Terrace access