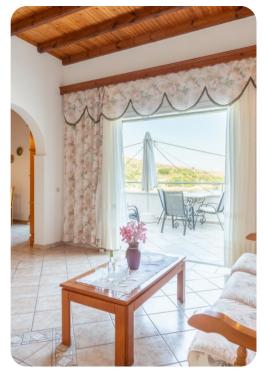

# Living area

- Open-plan living room with sofas and TV
- Dining table and chairs
- Equipped kitchen
- Terrace access

## Outdoor area

- Sunloungers
- Outdoor dining area

Alexandra | Page 2 of 8