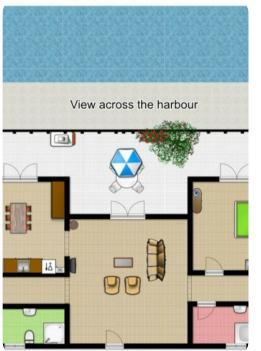

## **Key Features**

- 3 bedrooms
- 2 bathrooms
- Sleeps 6
- Close to the beach

### Bedrooms

- Bedroom 1 Double bed
- Bedroom 2 2 single beds
- Bedroom 3 2 single beds

# Living area

- Open-plan living room with sofas and TV
- Dining table and chairs
- Equipped kitchen
- Terrace access