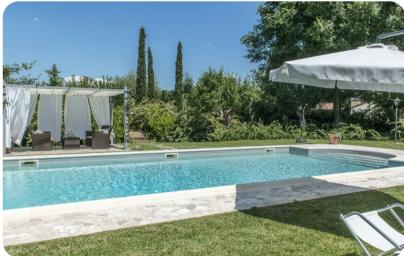

## Outdoor area

- Private pool
- Sun beds
- Pergola with outdoor dining
- BBQ and wood oven
- Porch

## Good to know

- Pets: Yes, small size (max 1). 30,00 Euros per animal per week to be paid on site
- Pool is open from the last Saturday in April until the first Saturday in October