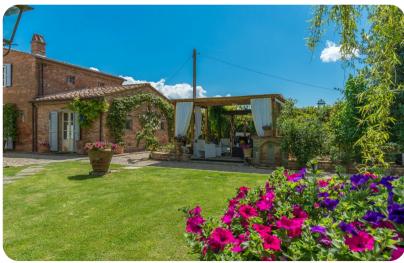

# Living areas

- Open-plan living area
- Living room with sofas and satellite TV
- Dining room
- Equipped kitchen
- Additional living room

## Outdoor area

- Private pool
- Sun beds
- Pergola with outdoor dining
- BBQ and wood oven
- Porch