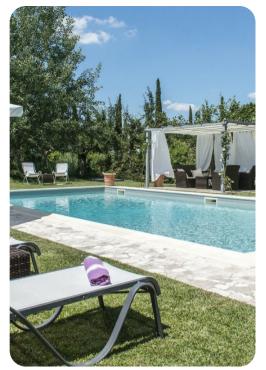

## Outdoor area

- Private pool
- Sun beds
- Pergola with outdoor dining
- BBQ and wood oven
- Porch

## Good to know

- Pets: Yes, small size (max 1). 30,00 Euros per animal per week to be paid on site
- Pool is open from the last Saturday in April until the first Saturday in October