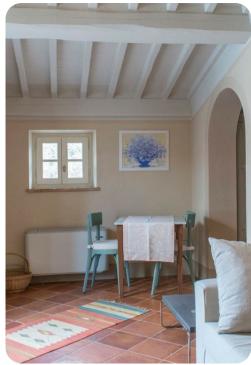

# Living areas

- Open-plan living area
- Living room with sofas and satellite TV
- Dining room
- Equipped kitchen
- Additional living room