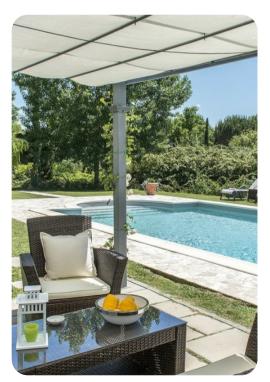

# Living areas

- Open-plan living area
- Living room with sofas and satellite TV
- Dining room
- Equipped kitchen
- Additional living room

## Outdoor area

- Private pool
- Sun beds
- Pergola with outdoor dining
- BBQ and wood oven
- Porch