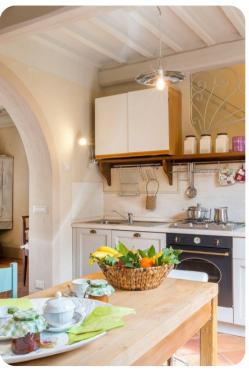

# Living areas

- Open-plan living area
- Living room with sofas and satellite TV
- Dining room
- Equipped kitchen
- Additional living room