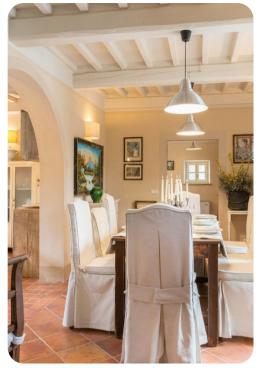

# Living areas

- Open-plan living area
- Living room with sofas and satellite TV
- Dining room
- Equipped kitchen
- Additional living room