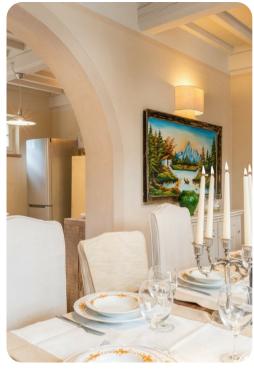

# Living areas

- Open-plan living area
- Living room with sofas and satellite TV
- Dining room
- Equipped kitchen
- Additional living room