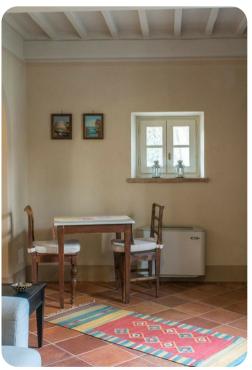

# Living areas

- Open-plan living area
- Living room with sofas and satellite TV
- Dining room
- Equipped kitchen
- Additional living room