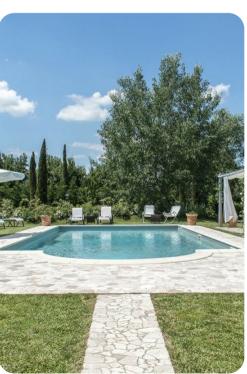

# **Key Features**

- 4 bedrooms
- 3 bathrooms
- Sleeps 8
- Private pool
- Landscaped garden

## Outdoor area

- Private pool
- Sun beds
- Pergola with outdoor dining
- BBQ and wood oven
- Porch

## Good to know

- Pets: Yes, small size (max 1). 30,00 Euros per animal per week to be paid on site
- Pool is open from the last Saturday in April until the first Saturday in October