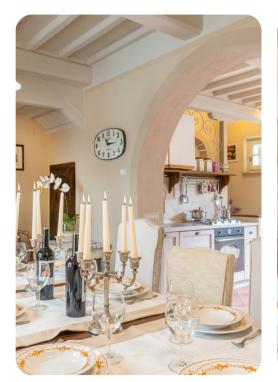

# Living areas

- Open-plan living area
- Living room with sofas and satellite TV
- Dining room
- Equipped kitchen
- Additional living room