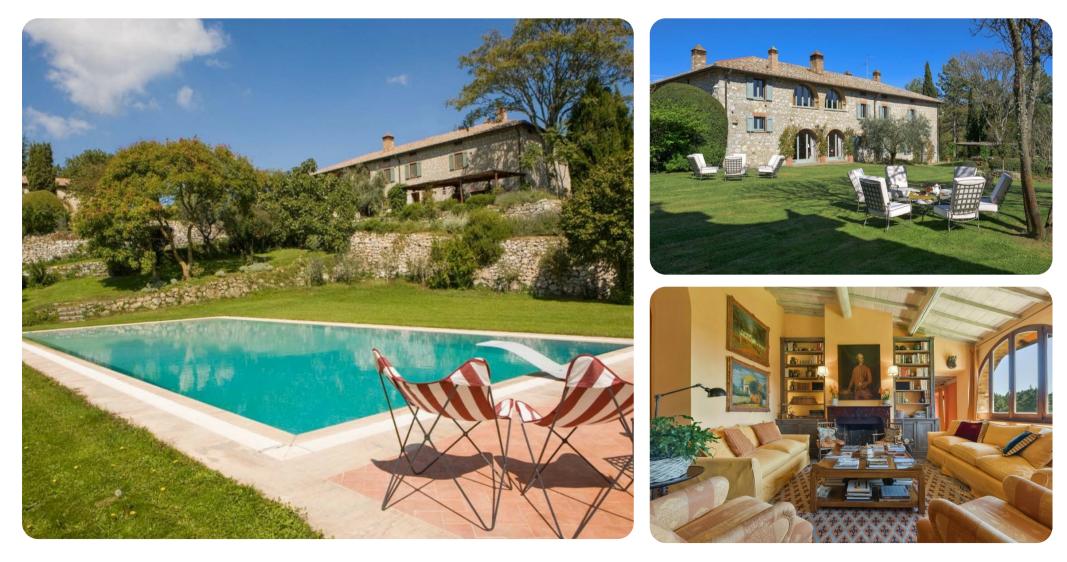

## Key features

- 6 bedrooms
- 5 bathrooms
- Sleeps 12
- Private pool
- Game room
- Gardener, pool service and housekeeping
- Mountain views
- Close to Siena

# Outside area

- Private pool
- Badminton court
- Veranda
- Sunloungers
- Terrace
- Gazebo
- Alfresco dining area
- Outdoor lounge area
- Landscaped gardens

## Living area

- Open-plan living area
- Fully equipped kitchen
- Dining table and chairs
- Formal living room with comfortable sofas
- Additional living room with flat-screen TV and sofa
- Additional living room with flat-screen TV and sofa