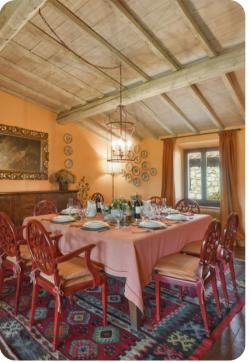

## Living area

- Open-plan living area
- Fully equipped kitchen
- Dining table and chairs
- Formal living room with comfortable sofas
- Additional living room with flat-screen TV and sofa
- Additional living room with flat-screen TV and sofa