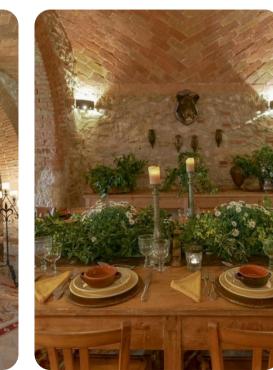

## Living area

- Open-plan living area
- Fully equipped kitchen
- Dining table and chairs
- Formal living room with comfortable sofas
- Additional living room with flat-screen TV and sofa
- Additional living room with flat-screen TV and sofa