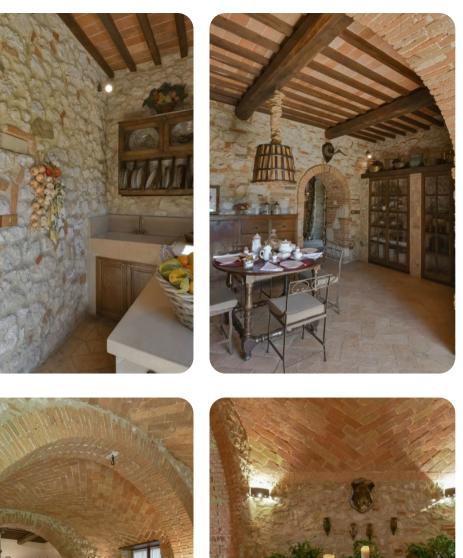

## Living area

- Open-plan living area
- Fully equipped kitchen
- Dining table and chairs
- Formal living room with comfortable sofas
- Additional living room with flat-screen TV and sofa
- Additional living room with flat-screen TV and sofa