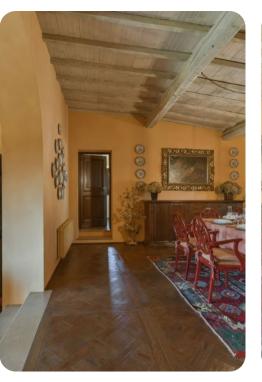

## Living area

- Open-plan living area
- Fully equipped kitchen
- Dining table and chairs
- Formal living room with comfortable sofas
- Additional living room with flat-screen TV and sofa
- Additional living room with flat-screen TV and sofa