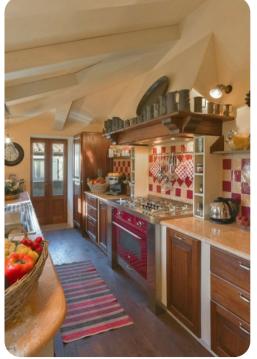

## Living area

- Open-plan living area
- Fully equipped kitchen
- Dining table and chairs
- Formal living room with comfortable sofas
- Additional living room with flat-screen TV and sofa
- Additional living room with flat-screen TV and sofa