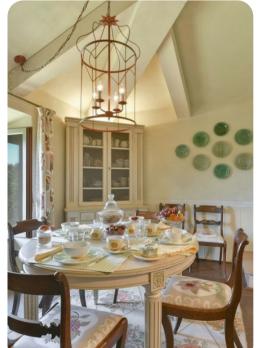

## Living area

- Open-plan living area
- Fully equipped kitchen
- Dining table and chairs
- Formal living room with comfortable sofas
- Additional living room with flat-screen TV and sofa
- Additional living room with flat-screen TV and sofa