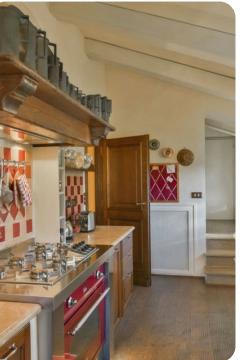

## Living area

- Open-plan living area
- Fully equipped kitchen
- Dining table and chairs
- Formal living room with comfortable sofas
- Additional living room with flat-screen TV and sofa
- Additional living room with flat-screen TV and sofa