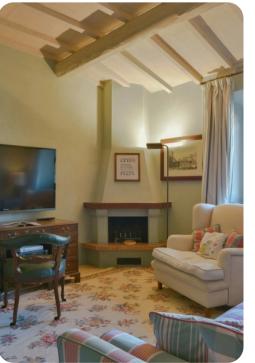

## Living area

- Open-plan living area
- Fully equipped kitchen
- Dining table and chairs
- Formal living room with comfortable sofas
- Additional living room with flat-screen TV and sofa
- Additional living room with flat-screen TV and sofa

# Home entertainment

- Flat-screen TVs in living areas
- Game room with pool table
- Badminton court