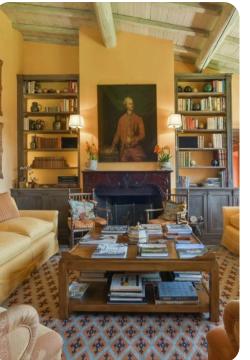

## Living area

- Open-plan living area
- Fully equipped kitchen
- Dining table and chairs
- Formal living room with comfortable sofas
- Additional living room with flat-screen TV and sofa
- Additional living room with flat-screen TV and sofa