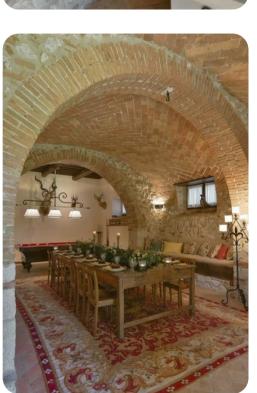

## Living area

- Open-plan living area
- Fully equipped kitchen
- Dining table and chairs
- Formal living room with comfortable sofas
- Additional living room with flat-screen TV and sofa
- Additional living room with flat-screen TV and sofa