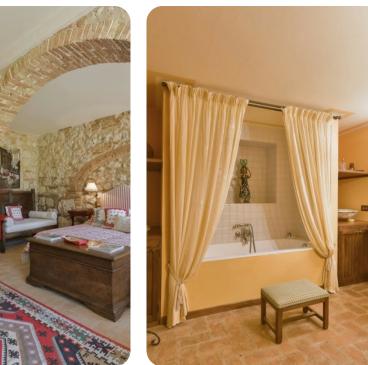

# Bedrooms

- Bedroom 1 King-size bed
- Bedroom 2 King-size bed
- Bedroom 3 2 twin beds
- Bedroom 4 Twin bed
- Bedroom 5 Queen-size bed
- Bedroom 6 Queen-size bed. Access to garden.
- Twin bed in additional living area