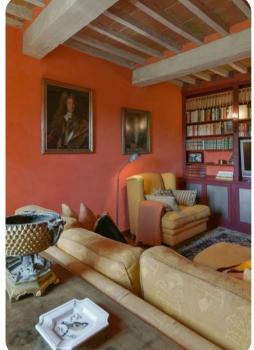

## Living area

- Open-plan living area
- Fully equipped kitchen
- Dining table and chairs
- Formal living room with comfortable sofas
- Additional living room with flat-screen TV and sofa
- Additional living room with flat-screen TV and sofa