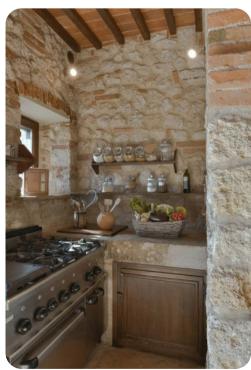

## Living area

- Open-plan living area
- Fully equipped kitchen
- Dining table and chairs
- Formal living room with comfortable sofas
- Additional living room with flat-screen TV and sofa
- Additional living room with flat-screen TV and sofa