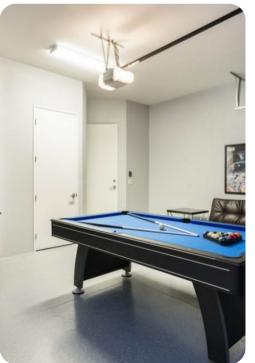

#### Living area

- Open-plan living area
- Fully equipped kitchen
- Breakfast bar with seating
- Dining table and chairs
- Tastefully furnished living room with flat-screen TV and comfortable sofas
- Additional living room with flat-screen TV and sofas