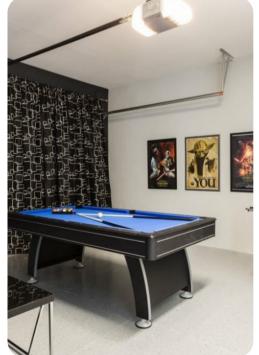

#### Living area

- Open-plan living area
- Fully equipped kitchen
- Breakfast bar with seating
- Dining table and chairs
- Tastefully furnished living room with flat-screen TV and comfortable sofas
- Additional living room with flat-screen TV and sofas