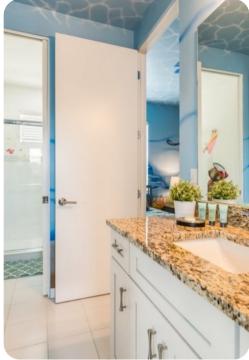

#### First floor

- Bedroom 2 King-size bed; en-suite bathroom includes single vanity and bathtub/shower combination
- Bedroom 3 Themed room with bunk bed (twin/double); Jack and Jill-style bathroom includes single vanity and walk-in shower
- Bedroom 4 1 twin and 1 double bed; Jack and Jill-style bathroom includes single vanity and walk-in shower
- Bedroom 5 King-size bed; en-suite bathroom includes single vanity, bathtub and walk-in shower. Access to balcony