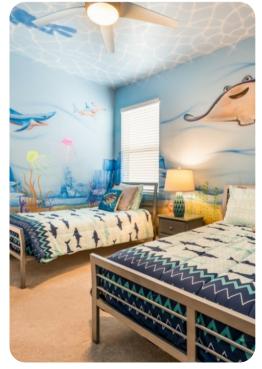

#### First floor

- Bedroom 2 King-size bed; en-suite bathroom includes single vanity and bathtub/shower combination
- Bedroom 3 Themed room with bunk bed (twin/double); Jack and Jill-style bathroom includes single vanity and walk-in shower
- Bedroom 4 1 twin and 1 double bed; Jack and Jill-style bathroom includes single vanity and walk-in shower
- Bedroom 5 King-size bed; en-suite bathroom includes single vanity, bathtub and walk-in shower. Access to balcony