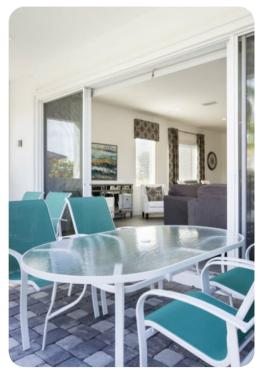

#### Living area

- Open-plan living area
- Fully equipped kitchen
- Breakfast bar with seating
- Dining table and chairs
- Tastefully furnished living room with flat-screen TV and comfortable sofas
- Additional living room with flat-screen TV and sofas

## Pool area

- Private pool
- Spillover tub
- Sunloungers
- Covered lanai with table and chairs
- Golf course view