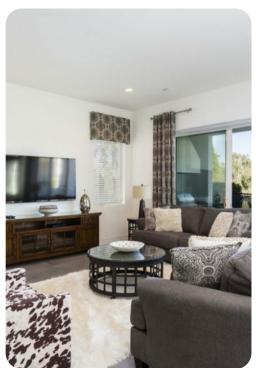

#### Living area

- Open-plan living area
- Fully equipped kitchen
- Breakfast bar with seating
- Dining table and chairs
- Tastefully furnished living room with flat-screen TV and comfortable sofas
- Additional living room with flat-screen TV and sofas

### Home entertainment

• Flat-screen TVs in living area and bedrooms