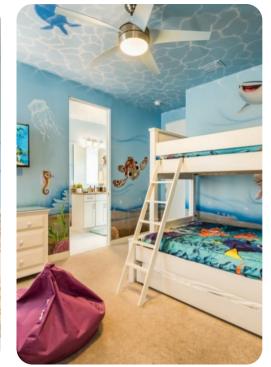

#### First floor

- Bedroom 2 King-size bed; en-suite bathroom includes single vanity and bathtub/shower combination
- Bedroom 3 Themed room with bunk bed (twin/double); Jack and Jill-style bathroom includes single vanity and walk-in shower
- Bedroom 4 1 twin and 1 double bed; Jack and Jill-style bathroom includes single vanity and walk-in shower
- Bedroom 5 King-size bed; en-suite bathroom includes single vanity, bathtub and walk-in shower. Access to balcony