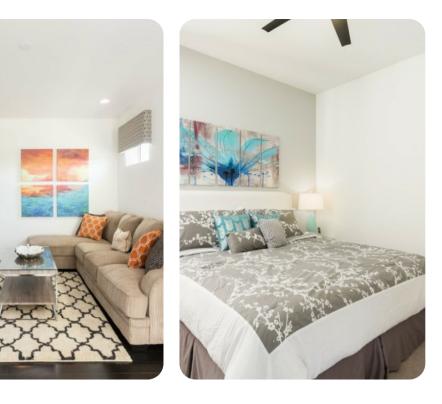

#### Bedrooms

#### First floor

- Bedroom 2 King-size bed; en-suite bathroom includes single vanity and bathtub/shower combination
- Bedroom 3 Themed room with bunk bed (twin/double); Jack and Jill-style bathroom includes single vanity and walk-in shower
- Bedroom 4 1 twin and 1 double bed; Jack and Jill-style bathroom includes single vanity and walk-in shower
- Bedroom 5 King-size bed; en-suite bathroom includes single vanity, bathtub and walk-in shower. Access to balcony

#### Living area

- Open-plan living area
- Fully equipped kitchen
- Breakfast bar with seating
- Dining table and chairs
- Tastefully furnished living room with flat-screen TV and comfortable sofas
- Additional living room with flat-screen TV and sofas