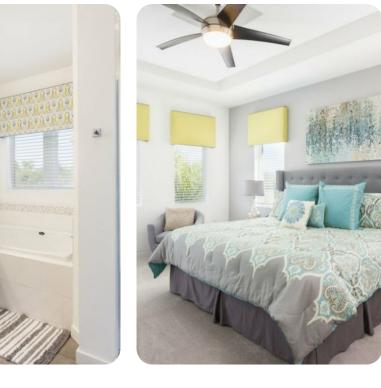

#### Bedrooms

#### First floor

- Bedroom 2 King-size bed; en-suite bathroom includes single vanity and bathtub/shower combination
- Bedroom 3 Themed room with bunk bed (twin/double); Jack and Jill-style bathroom includes single vanity and walk-in shower
- Bedroom 4 1 twin and 1 double bed; Jack and Jill-style bathroom includes single vanity and walk-in shower
- Bedroom 5 King-size bed; en-suite bathroom includes single vanity, bathtub and walk-in shower. Access to balcony