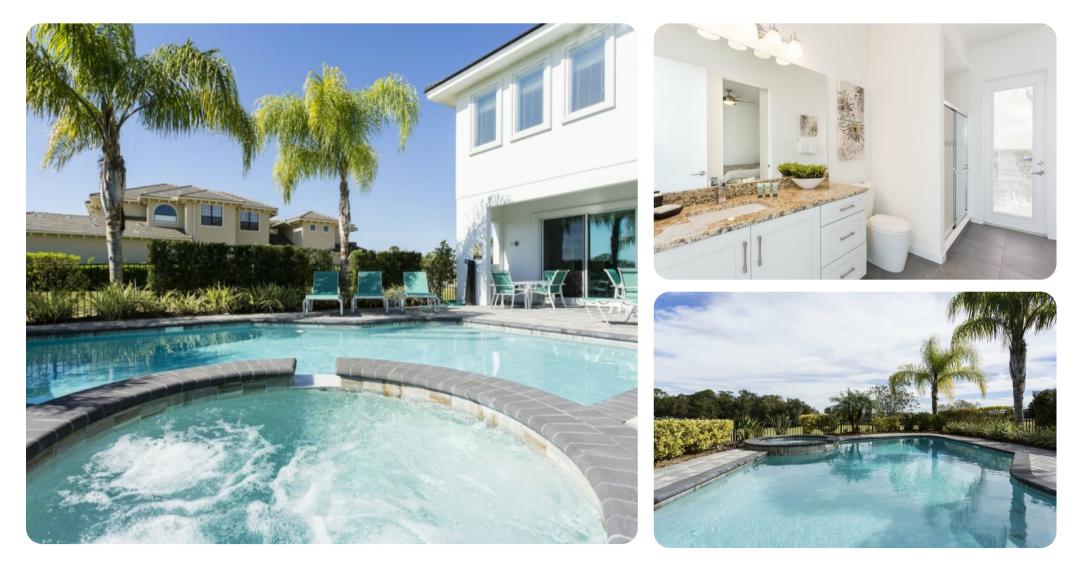

## Pool area

- Private pool
- Spillover tub
- Sunloungers
- Covered lanai with table and chairs
- Golf course view

Key features

- 5 bedrooms
- 4 bathrooms
- Sleeps 10
- Private pool
- Access to resort amenities