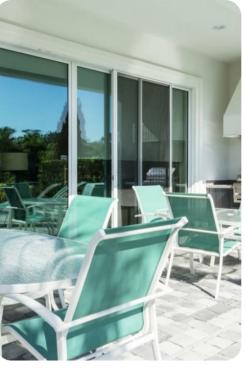

#### Living area

- Open-plan living area
- Fully equipped kitchen
- Breakfast bar with seating
- Dining table and chairs
- Tastefully furnished living room with flat-screen TV and comfortable sofas
- Additional living room with flat-screen TV and sofas

## Pool area

- Private pool
- Spillover tub
- Sunloungers
- Covered lanai with table and chairs
- Golf course view