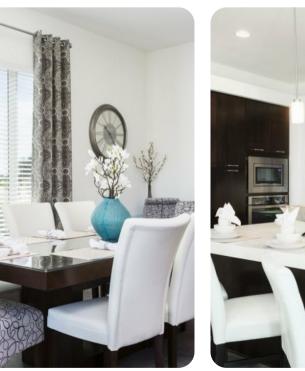

#### Living area

- Open-plan living area
- Fully equipped kitchen
- Breakfast bar with seating
- Dining table and chairs
- Tastefully furnished living room with flat-screen TV and comfortable sofas
- Additional living room with flat-screen TV and sofas