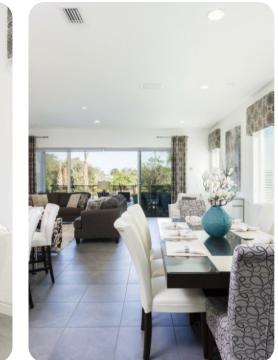

#### Living area

- Open-plan living area
- Fully equipped kitchen
- Breakfast bar with seating
- Dining table and chairs
- Tastefully furnished living room with flat-screen TV and comfortable sofas
- Additional living room with flat-screen TV and sofas