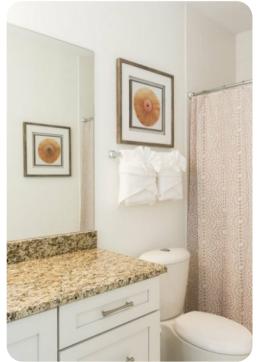

#### Ground floor

• Bedroom 1 - King-size bed; adjacent bathroom includes double vanity, bathtub and walk-in shower

#### First floor

- Bedroom 2 King-size bed; en-suite bathroom includes single vanity and bathtub/shower combination
- Bedroom 3 Themed room with bunk bed (twin/double); Jack and Jill-style bathroom includes single vanity and walk-in shower
- Bedroom 4 1 twin and 1 double bed; Jack and Jill-style bathroom includes single vanity and walk-in shower
- Bedroom 5 King-size bed; en-suite bathroom includes single vanity, bathtub and walk-in shower. Access to balcony