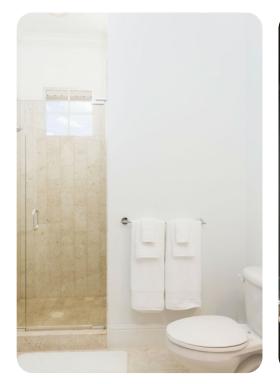

#### **Ground Floor**

- Bedroom 1 King-size bed; en-suite bathroom includes double vanity, walk-in shower and bathtub
- Bedroom 2 King-size bed; Jack & Jill style bathroom includes double vanity and shower/bathtub combination.
- Bedroom 3 2 twin beds; Jack & Jill style bathroom includes double vanity and shower/bathtub combination
- Bedroom 4 Queen-size bed; adjacent bathroom includes single vanity and walk-in shower
- Bedroom 5 Themed bedroom 2 twin beds; en-suite bathroom includes single vanity and walkin shower

#### First floor

- Bedroom 6 Queen-size bed; en-suite bathroom includes single vanity and walk-in shower.
  Access to balcony
- Bedroom 7 King-size bed; adjacent bathroom includes single vanity and walk-in shower