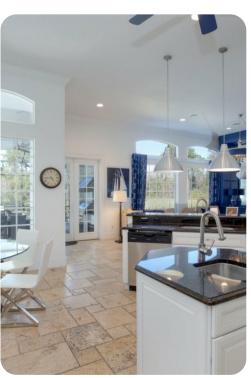

# Living area

- Open-plan living area
- Fully equipped kitchen with dining area
- Breakfast bar with seating
- Formal dining area
- Stylish living room with flat-screen TV and comfortable sofas