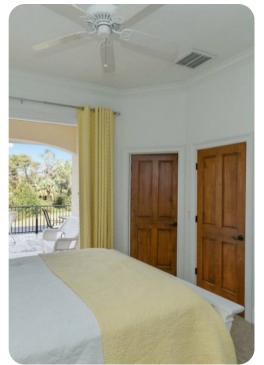

#### First floor

- Bedroom 6 Queen-size bed; en-suite bathroom includes single vanity and walk-in shower.
  Access to balcony
- Bedroom 7 King-size bed; adjacent bathroom includes single vanity and walk-in shower