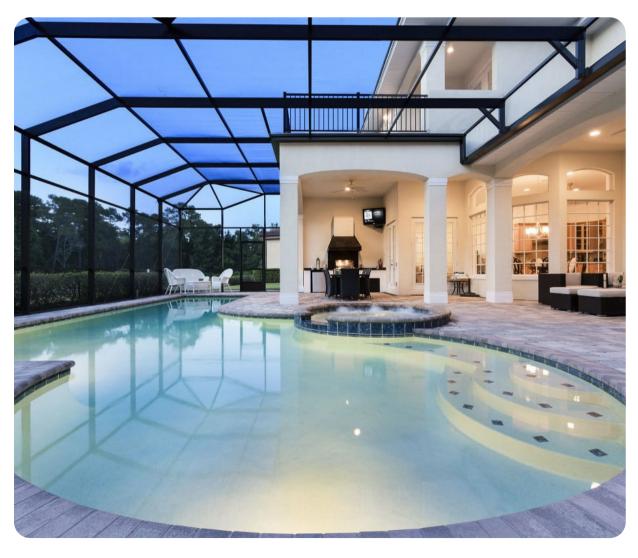

## Outdoor area

- Roof terrace with lounge seating and alfresco dining area
- Private pool
- Spillover tub
- Pool cage
- Sunloungers
- Covered lanai with lounge seating
- Outdoor kitchen with BBQ
- Alfresco dining area with flat-screen TV