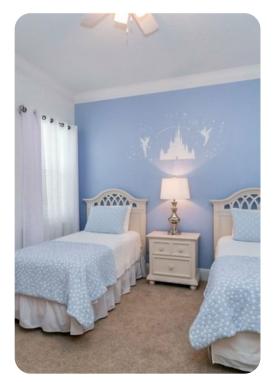

#### **Ground Floor**

- Bedroom 1 King-size bed; en-suite bathroom includes double vanity, walk-in shower and bathtub
- Bedroom 2 King-size bed; Jack & Jill style bathroom includes double vanity and shower/bathtub combination.
- Bedroom 3 2 twin beds; Jack & Jill style bathroom includes double vanity and shower/bathtub combination
- Bedroom 4 Queen-size bed; adjacent bathroom includes single vanity and walk-in shower
- Bedroom 5 Themed bedroom 2 twin beds; en-suite bathroom includes single vanity and walkin shower