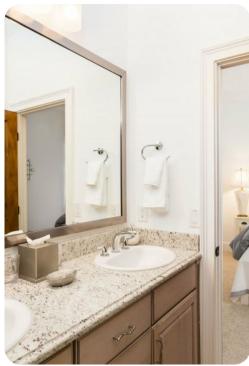

#### **Ground Floor**

- Bedroom 1 King-size bed; en-suite bathroom includes double vanity, walk-in shower and bathtub
- Bedroom 2 King-size bed; Jack & Jill style bathroom includes double vanity and shower/bathtub combination.
- Bedroom 3 2 twin beds; Jack & Jill style bathroom includes double vanity and shower/bathtub combination
- Bedroom 4 Queen-size bed; adjacent bathroom includes single vanity and walk-in shower
- Bedroom 5 Themed bedroom 2 twin beds; en-suite bathroom includes single vanity and walkin shower