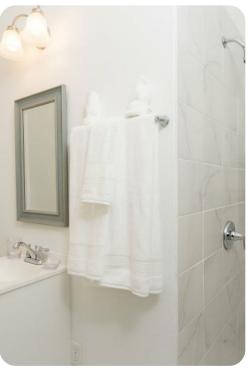

#### **Ground Floor**

- Bedroom 1 King-size bed; en-suite bathroom includes double vanity, walk-in shower and bathtub
- Bedroom 2 King-size bed; Jack & Jill style bathroom includes double vanity and shower/bathtub combination.
- Bedroom 3 2 twin beds; Jack & Jill style bathroom includes double vanity and shower/bathtub combination
- Bedroom 4 Queen-size bed; adjacent bathroom includes single vanity and walk-in shower
- Bedroom 5 Themed bedroom 2 twin beds; en-suite bathroom includes single vanity and walkin shower

#### First floor

- Bedroom 6 Queen-size bed; en-suite bathroom includes single vanity and walk-in shower.
  Access to balcony
- Bedroom 7 King-size bed; adjacent bathroom includes single vanity and walk-in shower

#### General

- Air conditioning throughout
- Complimentary wifi
- Bedding and towels included
- Private parking

Reunion Resort 80 | Page 3 of 8