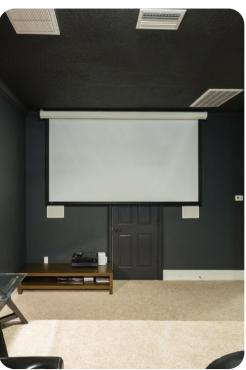

## Home entertainment

- Flat-screen TVs in living area and all bedrooms
- Home theater with cinema-style seating and projector screen
- Games room with pool table, foosball, lounge seating and flat-screen TV