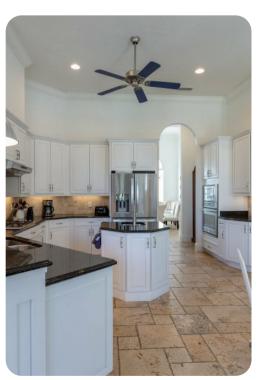

# Living area

- Open-plan living area
- Fully equipped kitchen with dining area
- Breakfast bar with seating
- Formal dining area
- Stylish living room with flat-screen TV and comfortable sofas