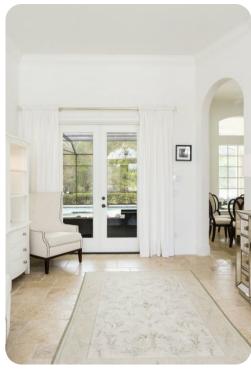

# Living area

- Open-plan living area
- Fully equipped kitchen with dining area
- Breakfast bar with seating
- Formal dining area
- Stylish living room with flat-screen TV and comfortable sofas

## Outdoor area

- Roof terrace with lounge seating and alfresco dining area
- Private pool
- Spillover tub
- Pool cage
- Sunloungers
- Covered lanai with lounge seating
- Outdoor kitchen with BBQ
- Alfresco dining area with flat-screen TV