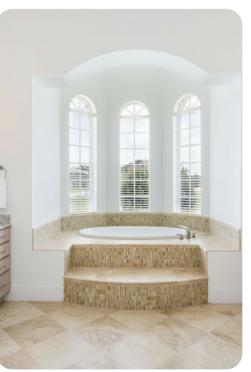

#### **Ground Floor**

- Bedroom 1 King-size bed; en-suite bathroom includes double vanity, walk-in shower and bathtub
- Bedroom 2 King-size bed; Jack & Jill style bathroom includes double vanity and shower/bathtub combination.
- Bedroom 3 2 twin beds; Jack & Jill style bathroom includes double vanity and shower/bathtub combination
- Bedroom 4 Queen-size bed; adjacent bathroom includes single vanity and walk-in shower
- Bedroom 5 Themed bedroom 2 twin beds; en-suite bathroom includes single vanity and walkin shower