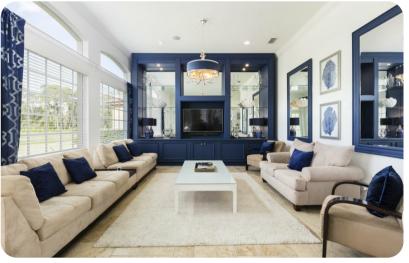

# Living area

- Open-plan living area
- Fully equipped kitchen with dining area
- Breakfast bar with seating
- Formal dining area
- Stylish living room with flat-screen TV and comfortable sofas