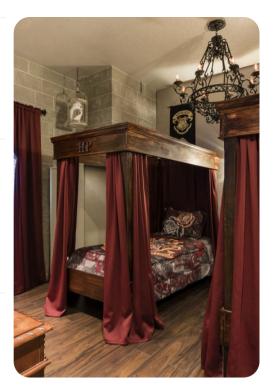

## Key features

- 7 bedrooms
- 7 bathrooms
- Sleeps 14
- Private pool
- Home theater
- Games room
- Themed bedrooms

#### **Ground Floor**

- Bedroom 1 King-size bed; en-suite bathroom includes double vanity, walk-in shower and bathtub
- Bedroom 2 King-size bed; Jack & Jill style bathroom includes double vanity and shower/bathtub combination.
- Bedroom 3 2 twin beds; Jack & Jill style bathroom includes double vanity and shower/bathtub combination
- Bedroom 4 Queen-size bed; adjacent bathroom includes single vanity and walk-in shower
- Bedroom 5 Themed bedroom 2 twin beds; en-suite bathroom includes single vanity and walkin shower

#### First floor

- Bedroom 6 Queen-size bed; en-suite bathroom includes single vanity and walk-in shower.
  Access to balcony
- Bedroom 7 King-size bed; adjacent bathroom includes single vanity and walk-in shower