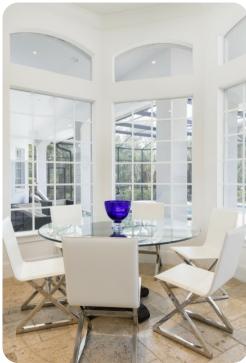

# Living area

- Open-plan living area
- Fully equipped kitchen with dining area
- Breakfast bar with seating
- Formal dining area
- Stylish living room with flat-screen TV and comfortable sofas