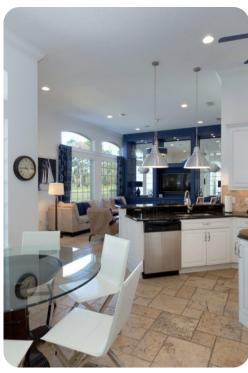

# Living area

- Open-plan living area
- Fully equipped kitchen with dining area
- Breakfast bar with seating
- Formal dining area
- Stylish living room with flat-screen TV and comfortable sofas