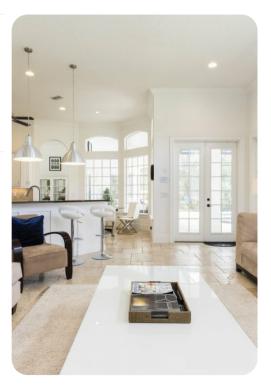

# Living area

- Open-plan living area
- Fully equipped kitchen with dining area
- Breakfast bar with seating
- Formal dining area
- Stylish living room with flat-screen TV and comfortable sofas