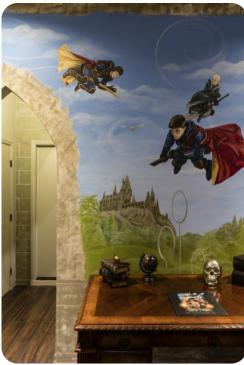

## Key features

- 7 bedrooms
- 7 bathrooms
- Sleeps 14
- Private pool
- Home theater
- Games room
- Themed bedrooms

## Home entertainment

- Flat-screen TVs in living area and all bedrooms
- Home theater with cinema-style seating and projector screen
- Games room with pool table, foosball, lounge seating and flat-screen TV