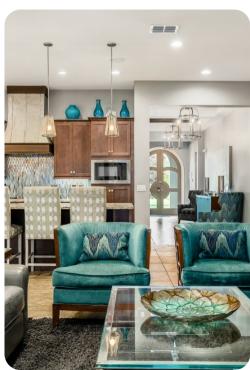

# Living area

- Open-plan living area
- Fully equipped kitchen
- Breakfast bar with seating
- Dining table and chairs
- Tastefully furnished living room with flat-screen TV and L-shaped sofa
- Upstairs loft area with a pool table, foosball, arcade machine, home bar, flat-screen TV and an L-shaped sofa