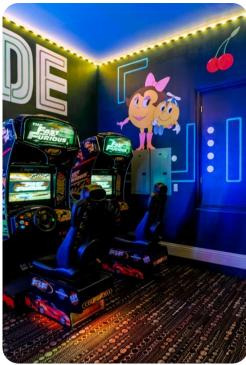

### Home entertainment

- Flat-screen TVs in living area and all bedrooms
- Games room includes air-hockey, arcade machines, basketball game, gaming chairs and flatscreen TV
- Home theater includes projector screen and cinema-style seating