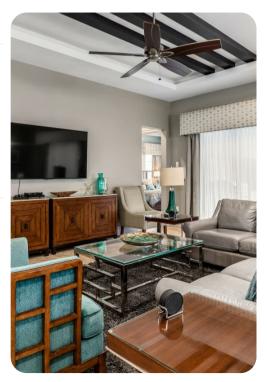

# Living area

- Open-plan living area
- Fully equipped kitchen
- Breakfast bar with seating
- Dining table and chairs
- Tastefully furnished living room with flat-screen TV and L-shaped sofa
- Upstairs loft area with a pool table, foosball, arcade machine, home bar, flat-screen TV and an L-shaped sofa

### Home entertainment

- Flat-screen TVs in living area and all bedrooms
- Games room includes air-hockey, arcade machines, basketball game, gaming chairs and flatscreen TV
- Home theater includes projector screen and cinema-style seating