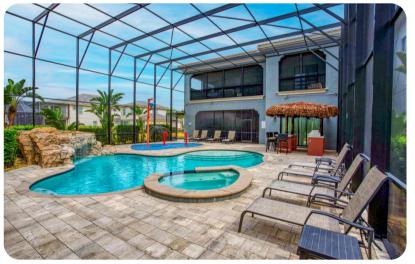

### Pool area

- Private pool
- Hot tub (pool heat required)
- Sunloungers
- Kids splash area
- Hammock
- Tiki bar with seating
- Covered patio with an alfresco dining area, outdoor kitchen and flat-screen TV
- Balcony with a lounge area