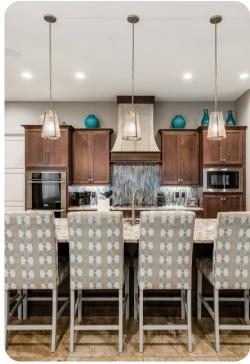

# Living area

- Open-plan living area
- Fully equipped kitchen
- Breakfast bar with seating
- Dining table and chairs
- Tastefully furnished living room with flat-screen TV and L-shaped sofa
- Upstairs loft area with a pool table, foosball, arcade machine, home bar, flat-screen TV and an L-shaped sofa