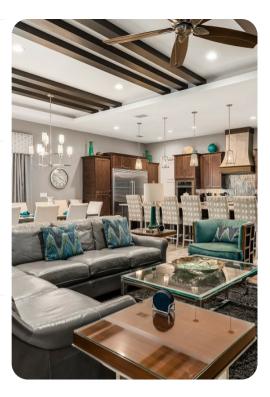

# Living area

- Open-plan living area
- Fully equipped kitchen
- Breakfast bar with seating
- Dining table and chairs
- Tastefully furnished living room with flat-screen TV and L-shaped sofa
- Upstairs loft area with a pool table, foosball, arcade machine, home bar, flat-screen TV and an L-shaped sofa