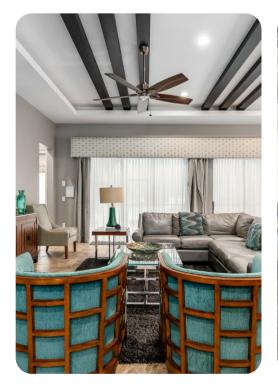

# Living area

- Open-plan living area
- Fully equipped kitchen
- Breakfast bar with seating
- Dining table and chairs
- Tastefully furnished living room with flat-screen TV and L-shaped sofa
- Upstairs loft area with a pool table, foosball, arcade machine, home bar, flat-screen TV and an L-shaped sofa

### Home entertainment

- Flat-screen TVs in living area and all bedrooms
- Games room includes air-hockey, arcade machines, basketball game, gaming chairs and flatscreen TV
- Home theater includes projector screen and cinema-style seating