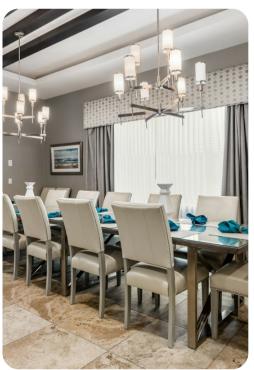

# Living area

- Open-plan living area
- Fully equipped kitchen
- Breakfast bar with seating
- Dining table and chairs
- Tastefully furnished living room with flat-screen TV and L-shaped sofa
- Upstairs loft area with a pool table, foosball, arcade machine, home bar, flat-screen TV and an L-shaped sofa