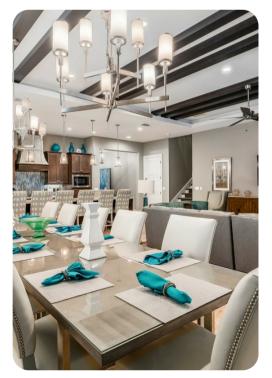

# Living area

- Open-plan living area
- Fully equipped kitchen
- Breakfast bar with seating
- Dining table and chairs
- Tastefully furnished living room with flat-screen TV and L-shaped sofa
- Upstairs loft area with a pool table, foosball, arcade machine, home bar, flat-screen TV and an L-shaped sofa