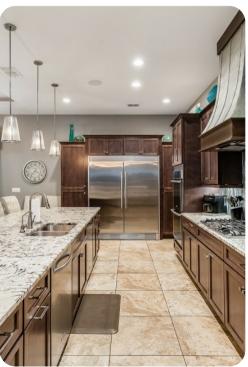

# Living area

- Open-plan living area
- Fully equipped kitchen
- Breakfast bar with seating
- Dining table and chairs
- Tastefully furnished living room with flat-screen TV and L-shaped sofa
- Upstairs loft area with a pool table, foosball, arcade machine, home bar, flat-screen TV and an L-shaped sofa