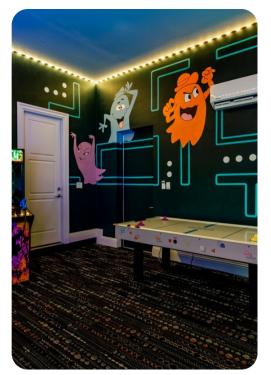

### Home entertainment

- Flat-screen TVs in living area and all bedrooms
- Games room includes air-hockey, arcade machines, basketball game, gaming chairs and flatscreen TV
- Home theater includes projector screen and cinema-style seating