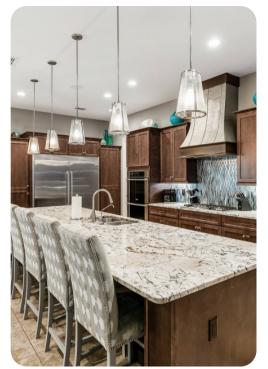

# Living area

- Open-plan living area
- Fully equipped kitchen
- Breakfast bar with seating
- Dining table and chairs
- Tastefully furnished living room with flat-screen TV and L-shaped sofa
- Upstairs loft area with a pool table, foosball, arcade machine, home bar, flat-screen TV and an L-shaped sofa