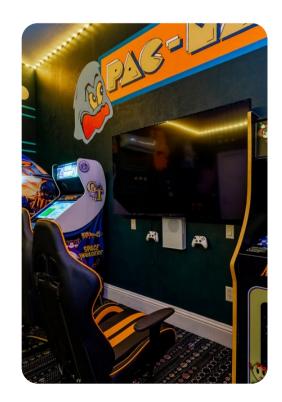

### Home entertainment

- Flat-screen TVs in living area and all bedrooms
- Games room includes air-hockey, arcade machines, basketball game, gaming chairs and flatscreen TV
- Home theater includes projector screen and cinema-style seating