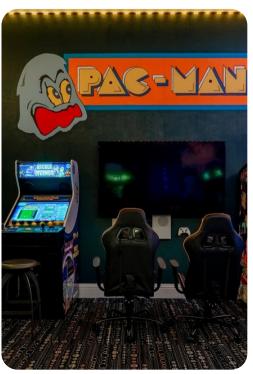

### Home entertainment

- Flat-screen TVs in living area and all bedrooms
- Games room includes air-hockey, arcade machines, basketball game, gaming chairs and flatscreen TV
- Home theater includes projector screen and cinema-style seating