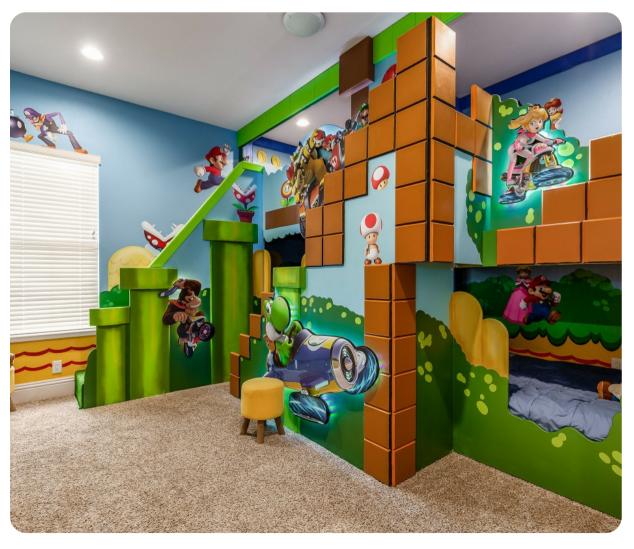

## First floor

- Bedroom 4 King-size bed
- Bedroom 5 King-size bed
- Bedroom 6 King-size bed
- Bedroom 7 2 bunk beds (twin/twin)
- Bedroom 8 2 bunk beds (twin/twin)

Reunion Resort 646 | Page 2 of 8

### Home entertainment

- Flat-screen TVs in living area and all bedrooms
- Games room includes air-hockey, arcade machines, basketball game, gaming chairs and flatscreen TV
- Home theater includes projector screen and cinema-style seating