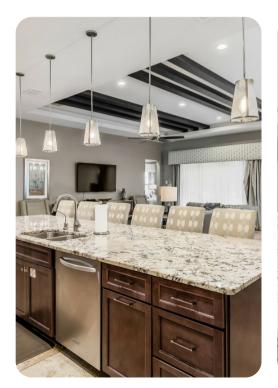

# Living area

- Open-plan living area
- Fully equipped kitchen
- Breakfast bar with seating
- Dining table and chairs
- Tastefully furnished living room with flat-screen TV and L-shaped sofa
- Upstairs loft area with a pool table, foosball, arcade machine, home bar, flat-screen TV and an L-shaped sofa