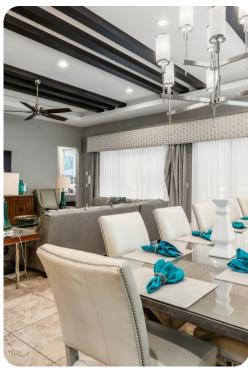

# Living area

- Open-plan living area
- Fully equipped kitchen
- Breakfast bar with seating
- Dining table and chairs
- Tastefully furnished living room with flat-screen TV and L-shaped sofa
- Upstairs loft area with a pool table, foosball, arcade machine, home bar, flat-screen TV and an L-shaped sofa