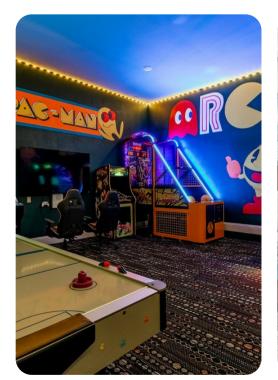

### Home entertainment

- Flat-screen TVs in living area and all bedrooms
- Games room includes air-hockey, arcade machines, basketball game, gaming chairs and flatscreen TV
- Home theater includes projector screen and cinema-style seating