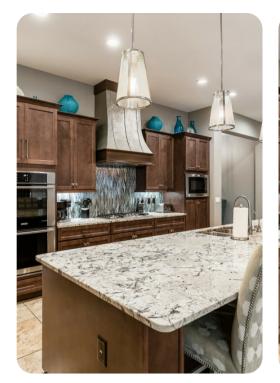

# Living area

- Open-plan living area
- Fully equipped kitchen
- Breakfast bar with seating
- Dining table and chairs
- Tastefully furnished living room with flat-screen TV and L-shaped sofa
- Upstairs loft area with a pool table, foosball, arcade machine, home bar, flat-screen TV and an L-shaped sofa