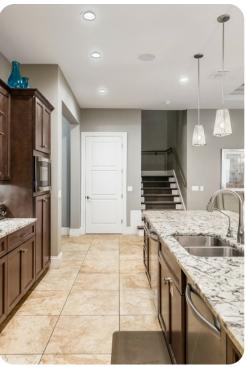

# Living area

- Open-plan living area
- Fully equipped kitchen
- Breakfast bar with seating
- Dining table and chairs
- Tastefully furnished living room with flat-screen TV and L-shaped sofa
- Upstairs loft area with a pool table, foosball, arcade machine, home bar, flat-screen TV and an L-shaped sofa