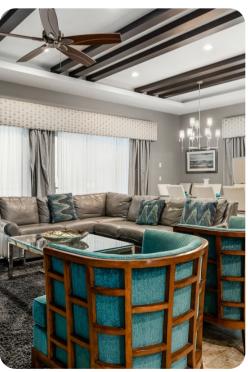

# Living area

- Open-plan living area
- Fully equipped kitchen
- Breakfast bar with seating
- Dining table and chairs
- Tastefully furnished living room with flat-screen TV and L-shaped sofa
- Upstairs loft area with a pool table, foosball, arcade machine, home bar, flat-screen TV and an L-shaped sofa

### Home entertainment

- Flat-screen TVs in living area and all bedrooms
- Games room includes air-hockey, arcade machines, basketball game, gaming chairs and flatscreen TV
- Home theater includes projector screen and cinema-style seating