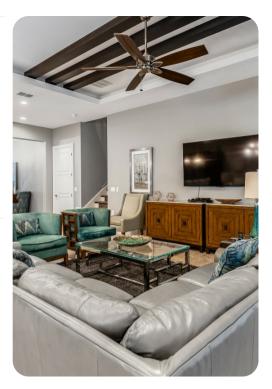

# Living area

- Open-plan living area
- Fully equipped kitchen
- Breakfast bar with seating
- Dining table and chairs
- Tastefully furnished living room with flat-screen TV and L-shaped sofa
- Upstairs loft area with a pool table, foosball, arcade machine, home bar, flat-screen TV and an L-shaped sofa

### Home entertainment

- Flat-screen TVs in living area and all bedrooms
- Games room includes air-hockey, arcade machines, basketball game, gaming chairs and flatscreen TV
- Home theater includes projector screen and cinema-style seating