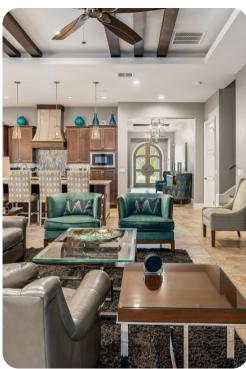

# Living area

- Open-plan living area
- Fully equipped kitchen
- Breakfast bar with seating
- Dining table and chairs
- Tastefully furnished living room with flat-screen TV and L-shaped sofa
- Upstairs loft area with a pool table, foosball, arcade machine, home bar, flat-screen TV and an L-shaped sofa