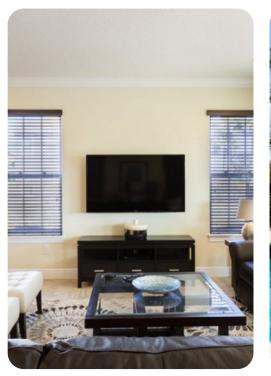

## Living area

- Open-plan living area
- Fully equipped kitchen
- Breakfast bar with seating
- Dining table and chairs
- Tastefully furnished living room with flat-screen TV and comfortable sofas
- Upstairs loft area with foosball, pool table, flat-screen TV and seating