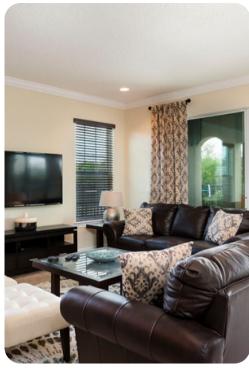

## Living area

- Open-plan living area
- Fully equipped kitchen
- Breakfast bar with seating
- Dining table and chairs
- Tastefully furnished living room with flat-screen TV and comfortable sofas
- Upstairs loft area with foosball, pool table, flat-screen TV and seating