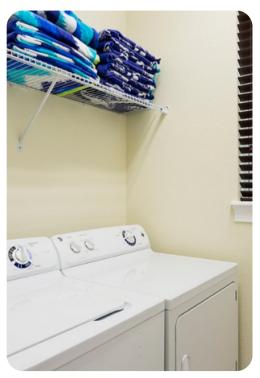

a

- Open-plan living area
- Fully equipped kitchen
- Breakfast bar with seating
- Dining table and chairs
- Tastefully furnished living room with flat-screen TV and comfortable sofas
- Upstairs loft area with foosball, pool table, flat-screen TV and seating









Reunion Resort 600 | Page 2 of 8

## Pool area

- Private pool
- Hot tub
- Covered lanai with alfresco dining area

## Home entertainment

- Flat-screen TVs in living area and all bedrooms
- Home theater with projector screen and leather cinema-style seating

#### General

- Air-conditioning throughout
- Complimentary wifi
- Bedding and towels provided
- Private parking

## Laundry room

- Washer and dryer
- Iron and ironing board

## Children's equipment available for hire

- Crib
- High chair
- Stroller
- Pack and play









Reunion Resort 600 | Page 3 of 8

# Places of interest

- Golf course 1 mile
- Supermarket 1 mile
- Shopping mall 2 miles
- Disney World 6 miles
- Seaworld 15 miles
- Universal Studios 21 miles
- Legoland 25 miles
- Airport 27 miles
- Beaches 75 miles









Reunion Resort 600 | Page 4 of 8









Reunion Resort 600 | Page 5 of 8









Reunion Resort 600 | Page 6 of 8









Reunion Resort 600 | Page 7 of 8









Reunion Resort 600 | Page 8 of 8