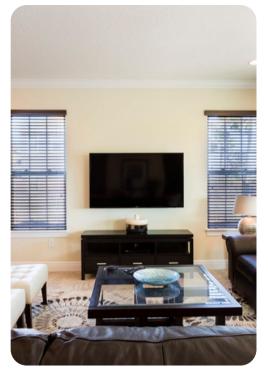

## Living area

- Open-plan living area
- Fully equipped kitchen
- Breakfast bar with seating
- Dining table and chairs
- Tastefully furnished living room with flat-screen TV and comfortable sofas
- Upstairs loft area with foosball, pool table, flat-screen TV and seating

## Home entertainment

- Flat-screen TVs in living area and all bedrooms
- Home theater with projector screen and leather cinema-style seating