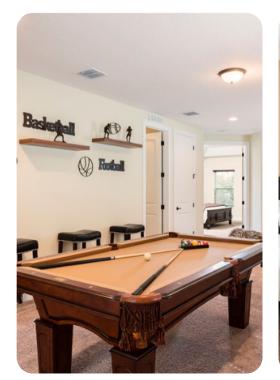

## Living area

- Open-plan living area
- Fully equipped kitchen
- Breakfast bar with seating
- Dining table and chairs
- Tastefully furnished living room with flat-screen TV and comfortable sofas
- Upstairs loft area with foosball, pool table, flat-screen TV and seating