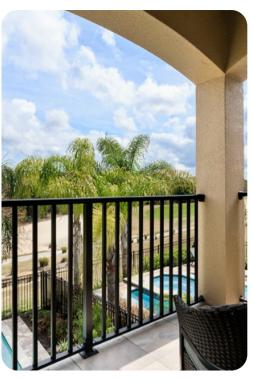

#### First Floor

- Bedroom 2 King-size bed; en-suite bathroom includes double vanity, walk-in shower and bathtub
- Bedroom 3 King-size bed; en-suite bathroom includes single vanity and walk-in shower. Access to balcony with seating area
- Bedroom 4 2 twin beds; en-suite bathroom includes single vanity and walk-in shower
- Bedroom 5 2 twin beds; en-suite bathroom includes single vanity and walk-in shower