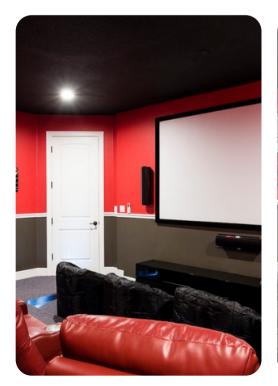

## Home entertainment

- Flat-screen TVs in living area and all bedrooms
- Home theater with projector screen and leather cinema-style seating