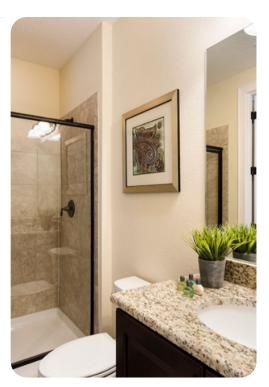

#### **Ground Floor**

 Bedroom 1 - King-size bed; en-suite bathroom includes double vanity, walk-in shower and bathtub

#### First Floor

- Bedroom 2 King-size bed; en-suite bathroom includes double vanity, walk-in shower and bathtub
- Bedroom 3 King-size bed; en-suite bathroom includes single vanity and walk-in shower. Access to balcony with seating area
- Bedroom 4 2 twin beds; en-suite bathroom includes single vanity and walk-in shower
- Bedroom 5 2 twin beds; en-suite bathroom includes single vanity and walk-in shower