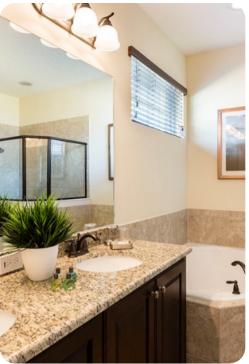

#### **Ground Floor**

 Bedroom 1 - King-size bed; en-suite bathroom includes double vanity, walk-in shower and bathtub

#### First Floor

- Bedroom 2 King-size bed; en-suite bathroom includes double vanity, walk-in shower and bathtub
- Bedroom 3 King-size bed; en-suite bathroom includes single vanity and walk-in shower. Access to balcony with seating area
- Bedroom 4 2 twin beds; en-suite bathroom includes single vanity and walk-in shower
- Bedroom 5 2 twin beds; en-suite bathroom includes single vanity and walk-in shower