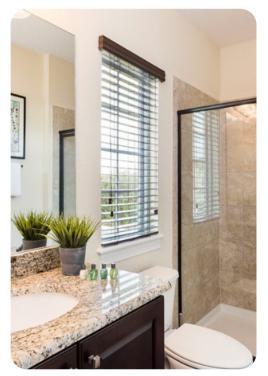

#### **Ground Floor**

 Bedroom 1 - King-size bed; en-suite bathroom includes double vanity, walk-in shower and bathtub

#### First Floor

- Bedroom 2 King-size bed; en-suite bathroom includes double vanity, walk-in shower and bathtub
- Bedroom 3 King-size bed; en-suite bathroom includes single vanity and walk-in shower. Access to balcony with seating area
- Bedroom 4 2 twin beds; en-suite bathroom includes single vanity and walk-in shower
- Bedroom 5 2 twin beds; en-suite bathroom includes single vanity and walk-in shower