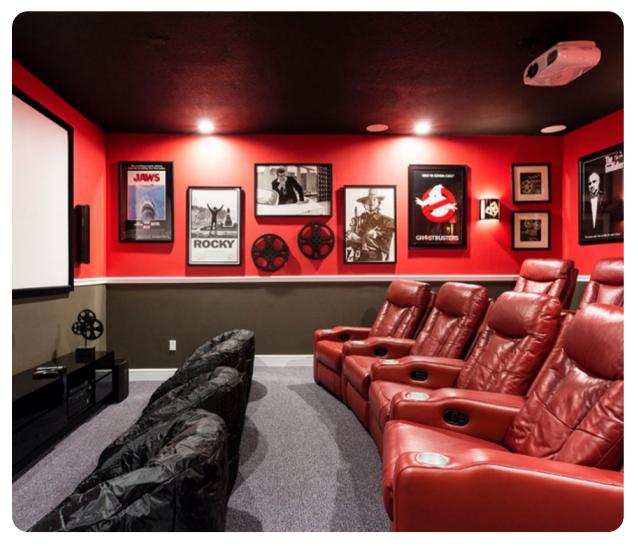

## Home entertainment

- Flat-screen TVs in living area and all bedrooms
- Home theater with projector screen and leather cinema-style seating