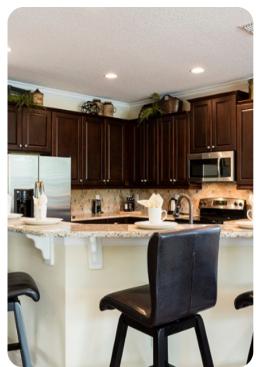

## Living area

- Open-plan living area
- Fully equipped kitchen
- Breakfast bar with seating
- Dining table and chairs
- Tastefully furnished living room with flat-screen TV and comfortable sofas
- Upstairs loft area with foosball, pool table, flat-screen TV and seating