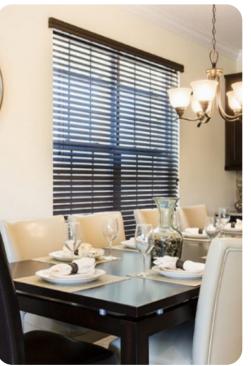

## Living area

- Open-plan living area
- Fully equipped kitchen
- Breakfast bar with seating
- Dining table and chairs
- Tastefully furnished living room with flat-screen TV and comfortable sofas
- Upstairs loft area with foosball, pool table, flat-screen TV and seating