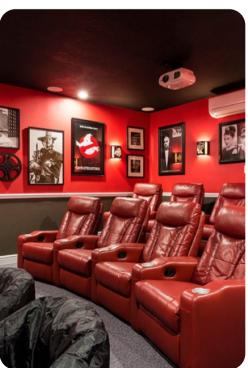

## Home entertainment

- Flat-screen TVs in living area and all bedrooms
- Home theater with projector screen and leather cinema-style seating