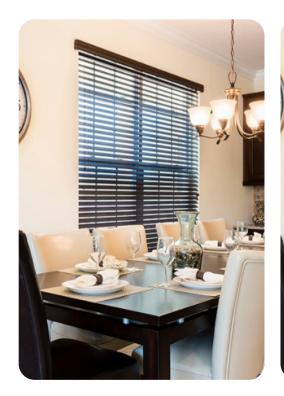

## Living area

- Open-plan living area
- Fully equipped kitchen
- Breakfast bar with seating
- Dining table and chairs
- Tastefully furnished living room with flat-screen TV and comfortable sofas
- Upstairs loft area with foosball, pool table, flat-screen TV and seating