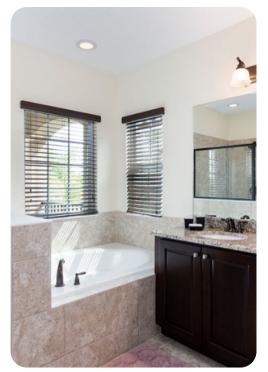

#### **Ground Floor**

 Bedroom 1 - King-size bed; en-suite bathroom includes double vanity, walk-in shower and bathtub

#### First Floor

- Bedroom 2 King-size bed; en-suite bathroom includes double vanity, walk-in shower and bathtub
- Bedroom 3 King-size bed; en-suite bathroom includes single vanity and walk-in shower. Access to balcony with seating area
- Bedroom 4 2 twin beds; en-suite bathroom includes single vanity and walk-in shower
- Bedroom 5 2 twin beds; en-suite bathroom includes single vanity and walk-in shower