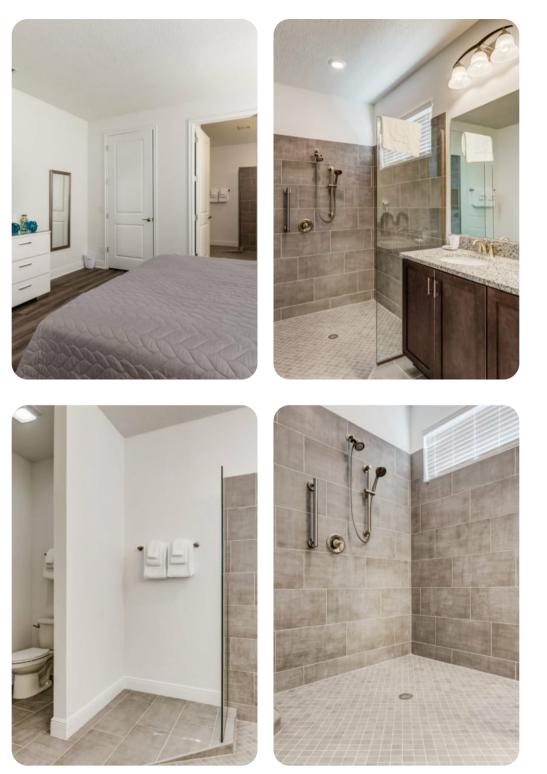

#### Ground floor

• Bedroom 1 - Queen-size bed; en-suite bathroom includes double vanity and zero-entry shower

#### First floor

- Bedroom 2 King-size bed; en-suite bathroom includes double vanity, walk-in shower and bathtub
- Bedroom 3 King-size bed; en-suite bathroom includes single vanity and shower/bathtub combination
- Bedroom 4 Themed bedroom with bunk bed (twin/double); en-suite bathroom includes single vanity and walk-in shower
- Bedroom 5 Themed bedroom with 2 twin beds; en-suite bathroom includes single vanity and walk-in shower