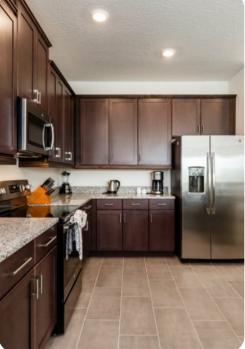

#### Living area

- Open-plan living area
- Fully equipped kitchen
- Breakfast bar with seating
- Dining table and chairs
- Tastefully furnished living room with flat-screen TV and comfortable sofas