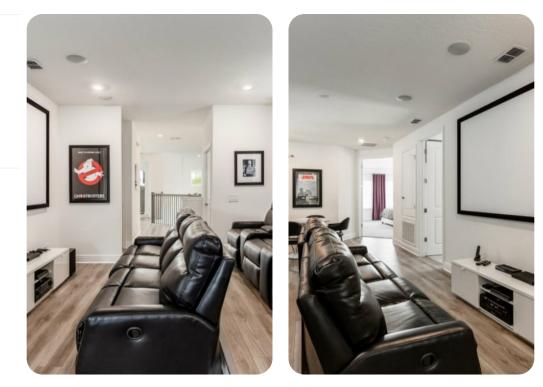

#### Home entertainment

- Flat-screen TVs in living area and all bedrooms
- Game room includes air hockey, foosball, basketball shooting game, arcade game and flat-screen TV
- Upstairs loft area includes projector screen and cinema-style seating