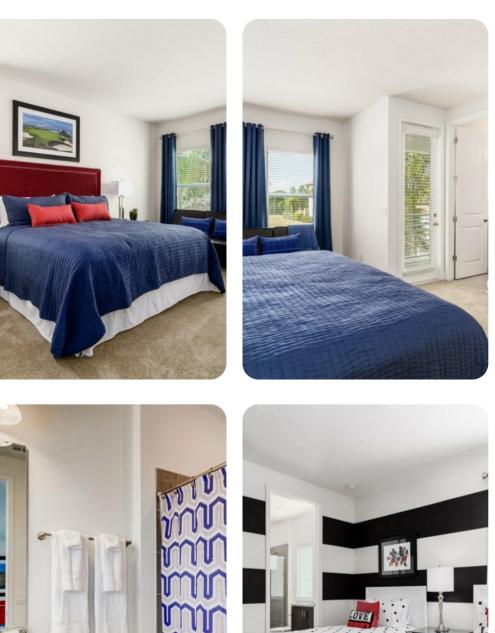

#### First floor

- Bedroom 2 King-size bed; en-suite bathroom includes double vanity, walk-in shower and bathtub
- Bedroom 3 King-size bed; en-suite bathroom includes single vanity and shower/bathtub combination
- Bedroom 4 Themed bedroom with bunk bed (twin/double); en-suite bathroom includes single vanity and walk-in shower
- Bedroom 5 Themed bedroom with 2 twin beds; en-suite bathroom includes single vanity and walk-in shower