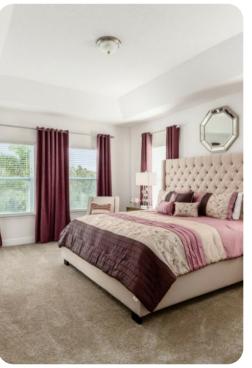

#### First floor

- Bedroom 2 King-size bed; en-suite bathroom includes double vanity, walk-in shower and bathtub
- Bedroom 3 King-size bed; en-suite bathroom includes single vanity and shower/bathtub combination
- Bedroom 4 Themed bedroom with bunk bed (twin/double); en-suite bathroom includes single vanity and walk-in shower
- Bedroom 5 Themed bedroom with 2 twin beds; en-suite bathroom includes single vanity and walk-in shower