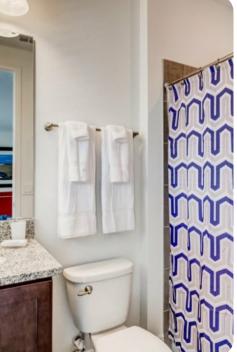

#### Ground floor

• Bedroom 1 - Queen-size bed; en-suite bathroom includes double vanity and zero-entry shower

#### First floor

- Bedroom 2 King-size bed; en-suite bathroom includes double vanity, walk-in shower and bathtub
- Bedroom 3 King-size bed; en-suite bathroom includes single vanity and shower/bathtub combination
- Bedroom 4 Themed bedroom with bunk bed (twin/double); en-suite bathroom includes single vanity and walk-in shower
- Bedroom 5 Themed bedroom with 2 twin beds; en-suite bathroom includes single vanity and walk-in shower