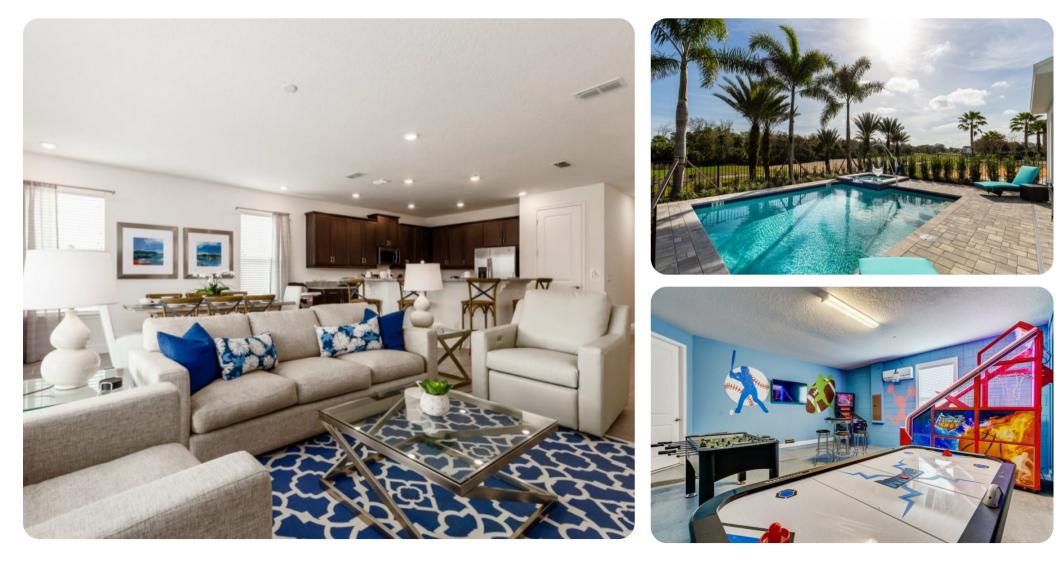

#### **Key Features**

- 5 bedrooms
- 5 bathrooms
- Sleeps 10
- Private pool
- Spillover tub
- Game room
- Home theater
- Themed bedrooms

#### Living area

- Open-plan living area
- Fully equipped kitchen
- Breakfast bar with seating
- Dining table and chairs
- Tastefully furnished living room with flat-screen TV and comfortable sofas

#### Pool area

- Private balcony
- Private pool
- Spillover tub
- Sunloungers
- Covered lanai with table and chairs
- Pool hoist

#### Home entertainment

- Flat-screen TVs in living area and all bedrooms
- Game room includes air hockey, foosball, basketball shooting game, arcade game and flat-screen TV
- Upstairs loft area includes projector screen and cinema-style seating