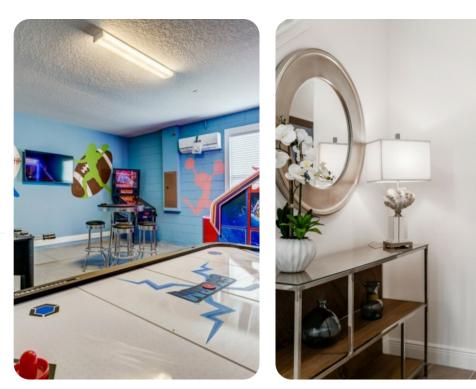

#### Home entertainment

- Flat-screen TVs in living area and all bedrooms
- Game room includes air hockey, foosball, basketball shooting game, arcade game and flat-screen TV
- Upstairs loft area includes projector screen and cinema-style seating