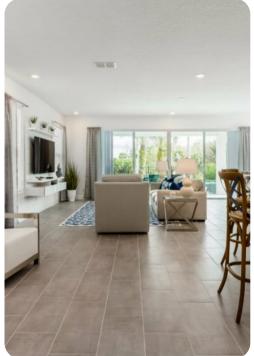

#### Living area

- Open-plan living area
- Fully equipped kitchen
- Breakfast bar with seating
- Dining table and chairs
- Tastefully furnished living room with flat-screen TV and comfortable sofas