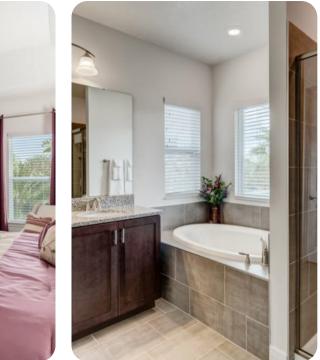

#### First floor

- Bedroom 2 King-size bed; en-suite bathroom includes double vanity, walk-in shower and bathtub
- Bedroom 3 King-size bed; en-suite bathroom includes single vanity and shower/bathtub combination
- Bedroom 4 Themed bedroom with bunk bed (twin/double); en-suite bathroom includes single vanity and walk-in shower
- Bedroom 5 Themed bedroom with 2 twin beds; en-suite bathroom includes single vanity and walk-in shower