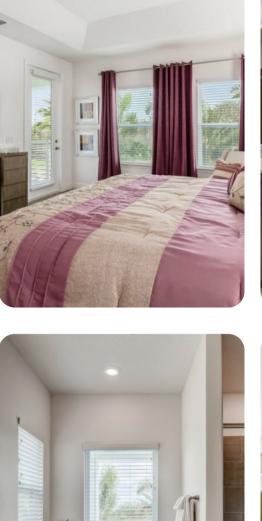

#### First floor

- Bedroom 2 King-size bed; en-suite bathroom includes double vanity, walk-in shower and bathtub
- Bedroom 3 King-size bed; en-suite bathroom includes single vanity and shower/bathtub combination
- Bedroom 4 Themed bedroom with bunk bed (twin/double); en-suite bathroom includes single vanity and walk-in shower
- Bedroom 5 Themed bedroom with 2 twin beds; en-suite bathroom includes single vanity and walk-in shower