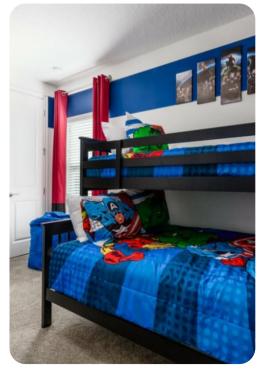

#### First floor

- Bedroom 2 King-size bed; en-suite bathroom includes double vanity, walk-in shower and bathtub
- Bedroom 3 King-size bed; en-suite bathroom includes single vanity and shower/bathtub combination
- Bedroom 4 Themed bedroom with bunk bed (twin/double); en-suite bathroom includes single vanity and walk-in shower
- Bedroom 5 Themed bedroom with 2 twin beds; en-suite bathroom includes single vanity and walk-in shower