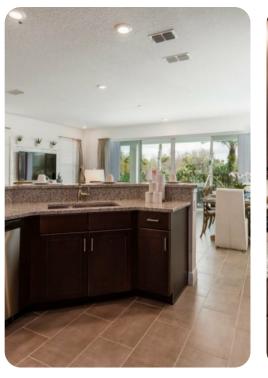

#### Living area

- Open-plan living area
- Fully equipped kitchen
- Breakfast bar with seating
- Dining table and chairs
- Tastefully furnished living room with flat-screen TV and comfortable sofas