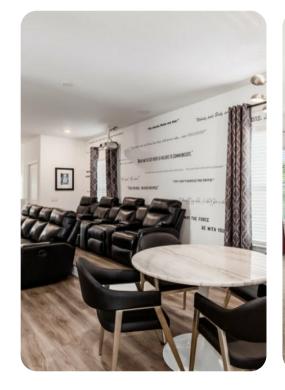

#### Home entertainment

- Flat-screen TVs in living area and all bedrooms
- Game room includes air hockey, foosball, basketball shooting game, arcade game and flat-screen TV
- Upstairs loft area includes projector screen and cinema-style seating