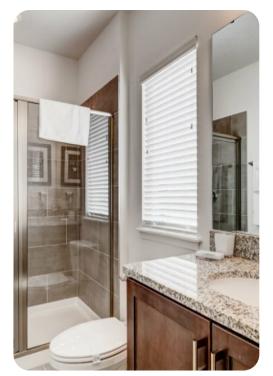

#### Ground floor

• Bedroom 1 - Queen-size bed; en-suite bathroom includes double vanity and zero-entry shower

#### First floor

- Bedroom 2 King-size bed; en-suite bathroom includes double vanity, walk-in shower and bathtub
- Bedroom 3 King-size bed; en-suite bathroom includes single vanity and shower/bathtub combination
- Bedroom 4 Themed bedroom with bunk bed (twin/double); en-suite bathroom includes single vanity and walk-in shower
- Bedroom 5 Themed bedroom with 2 twin beds; en-suite bathroom includes single vanity and walk-in shower