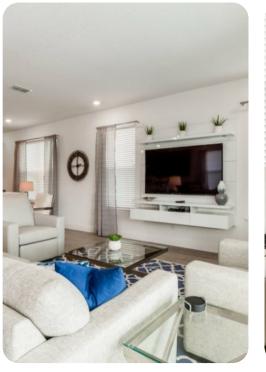

#### Living area

- Open-plan living area
- Fully equipped kitchen
- Breakfast bar with seating
- Dining table and chairs
- Tastefully furnished living room with flat-screen TV and comfortable sofas