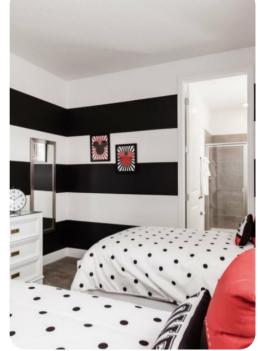

#### First floor

- Bedroom 2 King-size bed; en-suite bathroom includes double vanity, walk-in shower and bathtub
- Bedroom 3 King-size bed; en-suite bathroom includes single vanity and shower/bathtub combination
- Bedroom 4 Themed bedroom with bunk bed (twin/double); en-suite bathroom includes single vanity and walk-in shower
- Bedroom 5 Themed bedroom with 2 twin beds; en-suite bathroom includes single vanity and walk-in shower