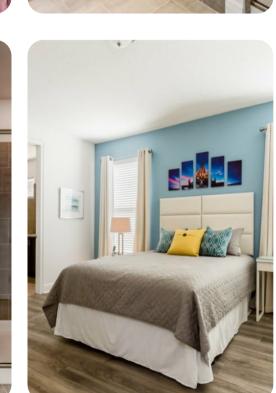

#### First floor

- Bedroom 2 King-size bed; en-suite bathroom includes double vanity, walk-in shower and bathtub
- Bedroom 3 King-size bed; en-suite bathroom includes single vanity and shower/bathtub combination
- Bedroom 4 Themed bedroom with bunk bed (twin/double); en-suite bathroom includes single vanity and walk-in shower
- Bedroom 5 Themed bedroom with 2 twin beds; en-suite bathroom includes single vanity and walk-in shower